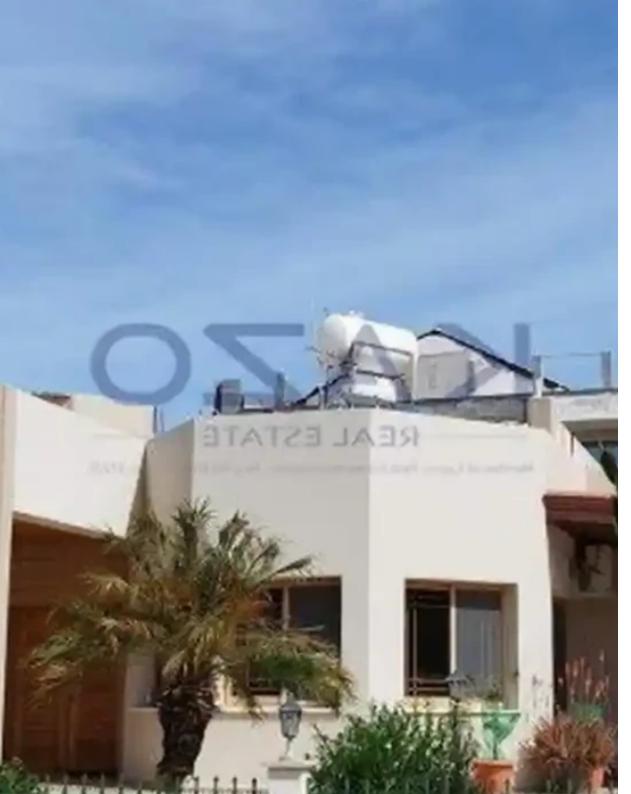

## 4-bedroom detached house f?r s?le

Limassol, Episkopi-4620, Cyprus

**Offered at:** € 580,000

**Estate ID:** 73489

**Ref:** ba5416223

NET internal area: 220

Bathrooms: 1

Bedrooms: 4

The four-bedroom detached property was developed in 2000 and it offers an internal covered area of 220 square meters and sits on a 610 square meters plot. The house includes double-glazed windows, a solar water heating system, and a nice private backyard area, ideal for potential buyers with young children. Currently, the property is rented and it is in excellent condition. To view t...