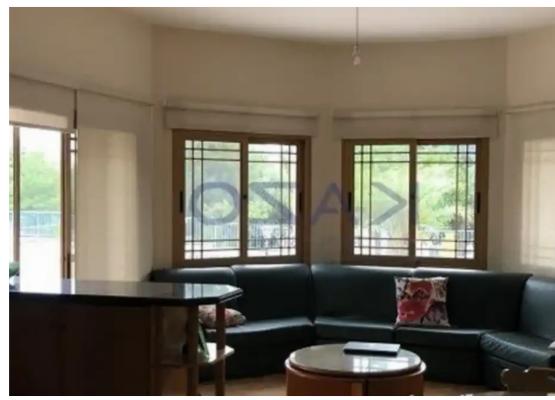

The four-bedroom detached property was developed in 2000 and it offers an internal covered area of 220 square meters and sits on a 610 square meters plot. The house includes double-glazed windows, a solar water heating system, and a nice private backyard area, ideal for potential buyers with young children. Currently, the property is rented and it is in excellent condition. To view t...