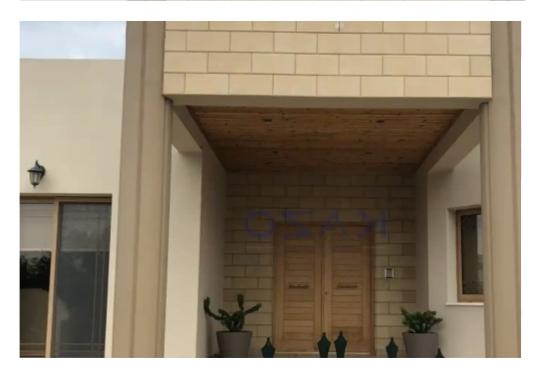

The four-bedroom detached property was developed in 2000 and it offers an internal covered area of 220 square meters and sits on a 610 square meters plot. The house includes double-glazed windows, a solar water heating system, and a nice private backyard area, ideal for potential buyers with young children. Currently, the property is rented and it is in excellent condition. To view t...