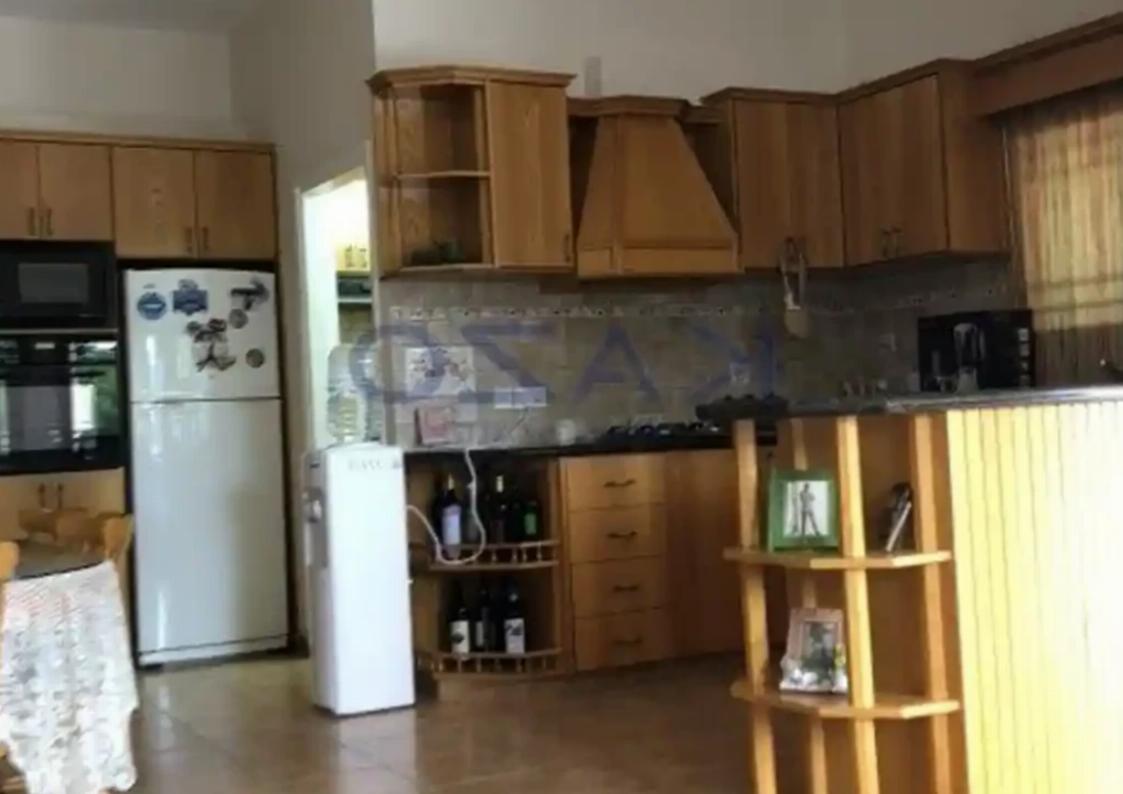

The four-bedroom detached property was developed in 2000 and it offers an internal covered area of 220 square meters and sits on a 610 square meters plot. The house includes double-glazed windows, a solar water heating system, and a nice private backyard area, ideal for potential buyers with young children. Currently, the property is rented and it is in excellent condition. To view t...