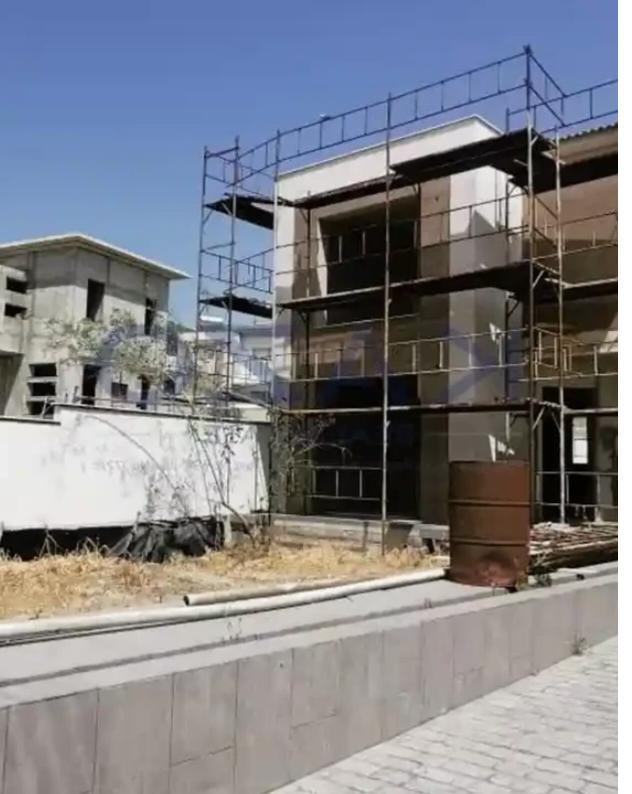

## 3-bedroom detached house f?r s?le

Limassol, Moni-4525, Cyprus

**Offered at:** € 474,700

**Estate ID:** 73491

**Ref:** ba5416226

NET internal area: 140

Bathrooms: 1

Bedrooms: 3

Parking spaces: Covered cars

Available from: 2024-10-25

Offered at: 474,700

Type: **PrivateHouse** 

""""This fantastic property offers panoramic sea views and communal facilities, built in consideration with Feng Shui elements and provisions to accommodate optional features such as Jacuzzi, swimming pool, exterior barbeque area, and so forth. The project is currently under construction, although part of the project is almost complete and some of the premises are already finished. Several villas were sold already, to families who were amazed by the area's tranquility and views, the possibility of a big house with spacious gardens, beautiful surrounding scenery, fast access to the capital and airport and a 12- 15' drive to the city center of Limassol. It is the ideal place for anyon...