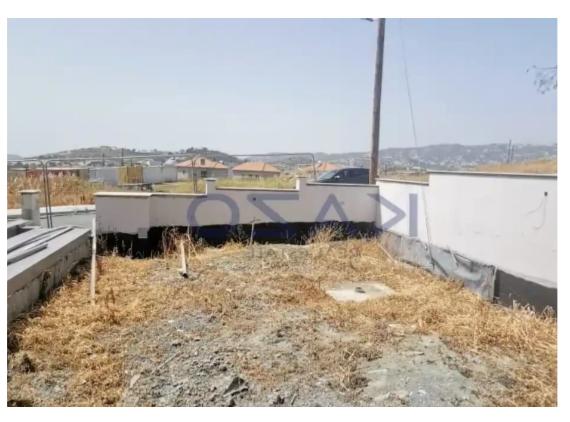

## 3-bedroom detached house f?r s?le

Limassol, Moni-4525, Cyprus

**Offered at:** € 474,700

**Estate ID:** 73491

**Ref:** ba5416226

NET internal area: 140

Bathrooms: 1

Bedrooms: 3

Parking spaces: Covered cars

Available from: 2024-10-25

Offered at: 474,700

Type: **PrivateHouse** 

""""This fantastic property offers panoramic sea views and communal facilities, built in consideration with Feng Shui elements and provisions to accommodate optional features such as Jacuzzi, swimming pool, exterior barbeque area, and so forth. The project is currently under construction, although part of the project is almost complete and some of the premises are already finished. Several villas were sold already, to families who were amazed by the area's tranquility and views, the possibility of a big house with spacious gardens, beautiful surrounding scenery, fast access to the capital and airport and a 12- 15' drive to the city center of Limassol. It is the ideal place for anyon...