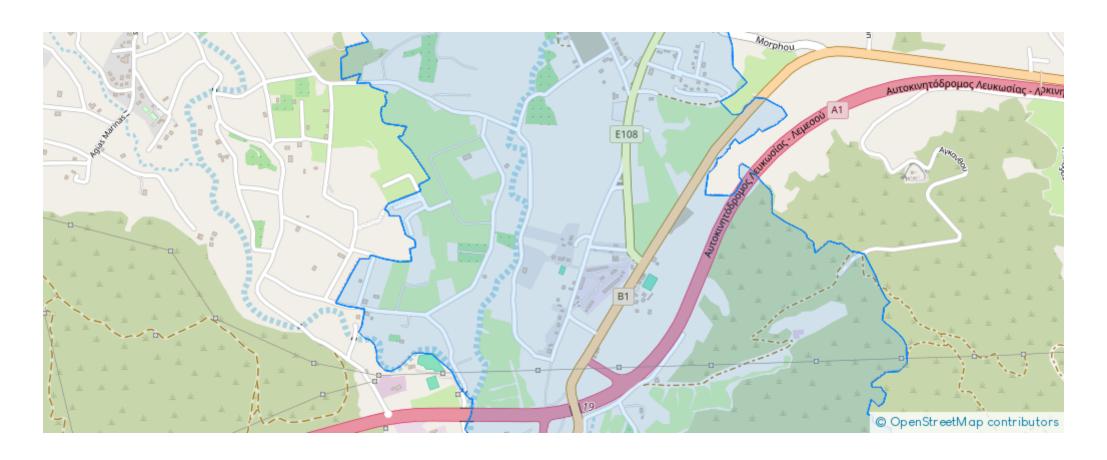

Available from: 2024-10-25



Offered at: 474,700



Type: **PrivateHouse** 

""""This fantastic property offers panoramic sea views and communal facilities, built in consideration with Feng Shui elements and provisions to accommodate optional features such as Jacuzzi, swimming pool, exterior barbeque area, and so forth. The project is currently under construction, although part of the project is almost complete and some of the premises are already finished. Several villas were sold already, to families who were amazed by the area's tranquility and views, the possibility of a big house with spacious gardens, beautiful surrounding scenery, fast access to the capital and airport and a 12- 15' drive to the city center of Limassol. It is the ideal place for anyon...

## **Estate on map:**