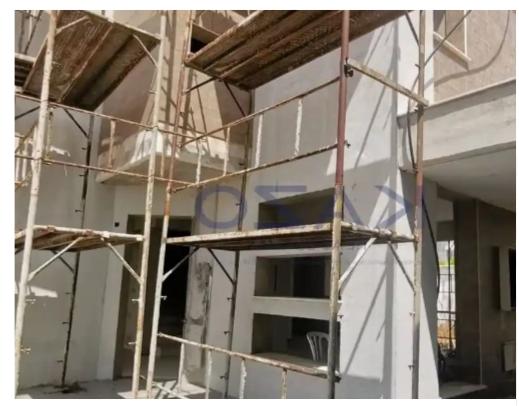

## 3-bedroom detached house f?r s?le

Limassol, Moni-4525, Cyprus

**Offered at:** € 474,700

**Estate ID:** 73491

**Ref:** ba5416226

NET internal area: 140

Bathrooms: 1

Bedrooms: 3

Parking spaces: Covered cars

Available from: 2024-10-25

Offered at: 474,700

Type: **PrivateHouse** 

""""This fantastic property offers panoramic sea views and communal facilities, built in consideration with Feng Shui elements and provisions to accommodate optional features such as Jacuzzi, swimming pool, exterior barbeque area, and so forth. The project is currently under construction, although part of the project is almost complete and some of the premises are already finished. Several villas were sold already, to families who were amazed by the area's tranquility and views, the possibility of a big house with spacious gardens, beautiful surrounding scenery, fast access to the capital and airport and a 12- 15' drive to the city center of Limassol. It is the ideal place for anyon...