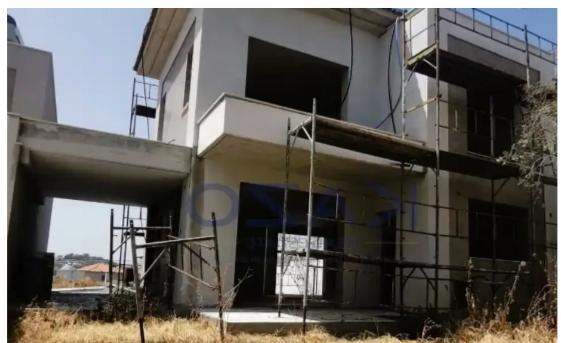

## 3-bedroom detached house f?r s?le

Limassol, Moni-4525, Cyprus

**Offered at:** € 474,700

**Estate ID:** 73491

**Ref:** ba5416226

NET internal area: 140

Bathrooms: 1

Bedrooms: 3

Parking spaces: Covered cars

Available from: 2024-10-25

Offered at: 474,700

Type: **PrivateHouse** 

""""This fantastic property offers panoramic sea views and communal facilities, built in consideration with Feng Shui elements and provisions to accommodate optional features such as Jacuzzi, swimming pool, exterior barbeque area, and so forth. The project is currently under construction, although part of the project is almost complete and some of the premises are already finished. Several villas were sold already, to families who were amazed by the area's tranquility and views, the possibility of a big house with spacious gardens, beautiful surrounding scenery, fast access to the capital and airport and a 12- 15' drive to the city center of Limassol. It is the ideal place for anyon...