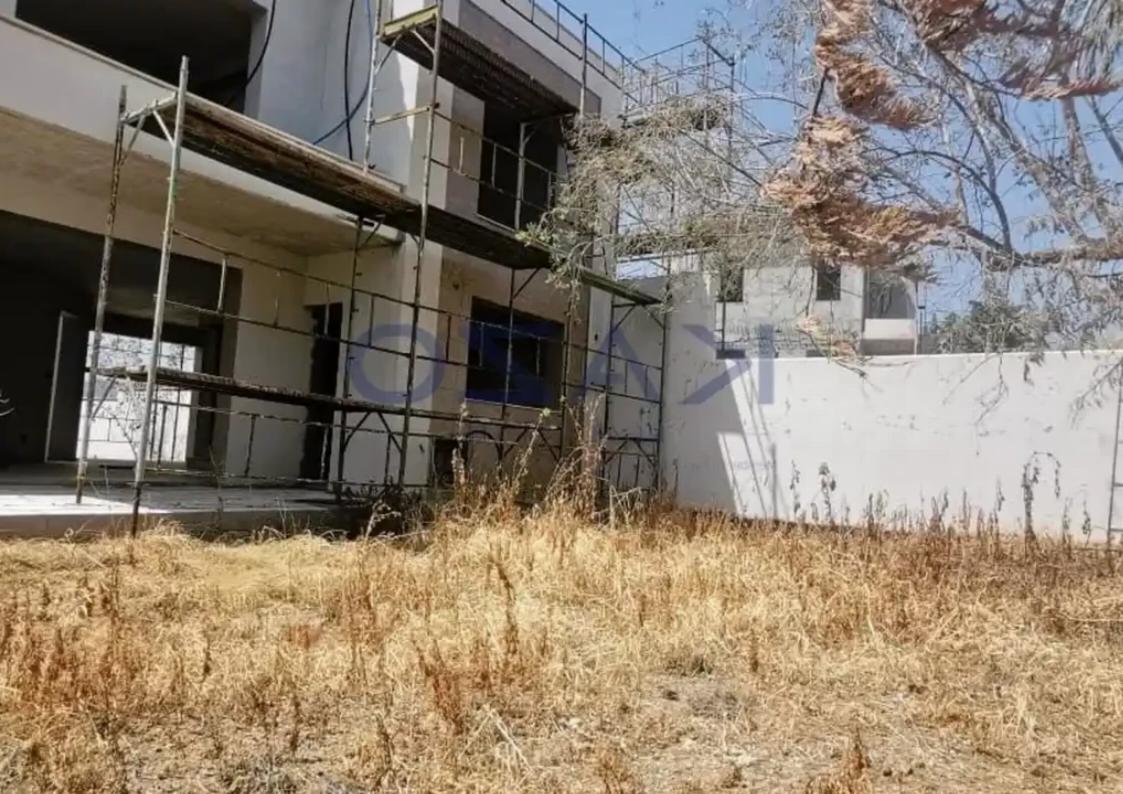

## 3-bedroom detached house f?r s?le

Limassol, Moni-4525, Cyprus

**Offered at:** € 474,700

**Estate ID:** 73491

**Ref:** ba5416226

NET internal area: 140

Bathrooms: 1

Bedrooms: 3

Parking spaces: Covered cars

Available from: 2024-10-25

Offered at: 474,700

Type: **PrivateHouse** 

""""This fantastic property offers panoramic sea views and communal facilities, built in consideration with Feng Shui elements and provisions to accommodate optional features such as Jacuzzi, swimming pool, exterior barbeque area, and so forth. The project is currently under construction, although part of the project is almost complete and some of the premises are already finished. Several villas were sold already, to families who were amazed by the area's tranquility and views, the possibility of a big house with spacious gardens, beautiful surrounding scenery, fast access to the capital and airport and a 12- 15' drive to the city center of Limassol. It is the ideal place for anyon...