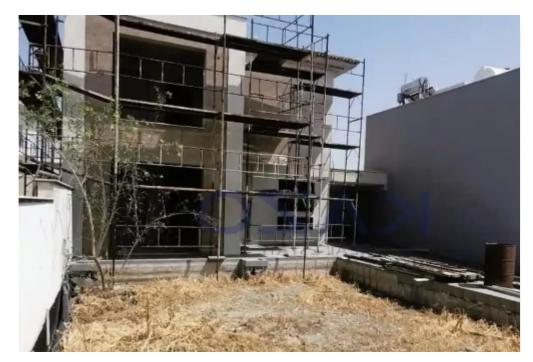

## 3-bedroom detached house f?r s?le

Limassol, Moni-4525, Cyprus

**Offered at:** € 474,700

**Estate ID:** 73491

**Ref:** ba5416226

NET internal area: 140

Bathrooms: 1

Bedrooms: 3

Parking spaces: Covered cars

Available from: 2024-10-25

Offered at: 474,700

Type: **PrivateHouse** 

""""This fantastic property offers panoramic sea views and communal facilities, built in consideration with Feng Shui elements and provisions to accommodate optional features such as Jacuzzi, swimming pool, exterior barbeque area, and so forth. The project is currently under construction, although part of the project is almost complete and some of the premises are already finished. Several villas were sold already, to families who were amazed by the area's tranquility and views, the possibility of a big house with spacious gardens, beautiful surrounding scenery, fast access to the capital and airport and a 12- 15' drive to the city center of Limassol. It is the ideal place for anyon...