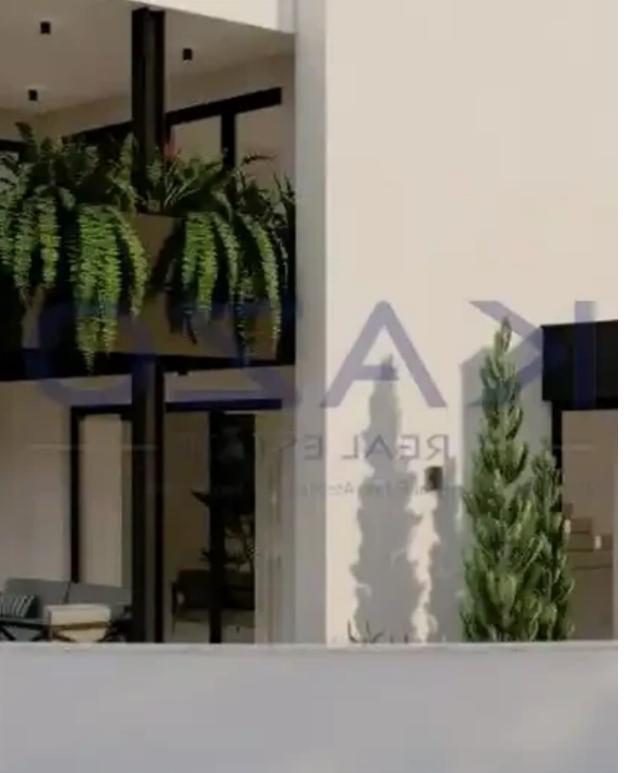

## s?le

Limassol, Palodeia-4549, Cyprus

Offered at: €410,000 Estate ID: 73573 Ref: ba5416640

""""Discover a beautiful three bedroom detached house, available for sale in Palodeia area. The property covers 136 sqm internal area with 22 sqm covered veranda and 16 sqm uncovered veranda sitting on a 213 sqm plot. The house consists of a large living room, an open plan kitchen, three spacious bedrooms, an en-suite bathroom, the main bathroom and a guest lavatory on the ground floor. It comes with two covered parking spaces and a storage unit.""""...