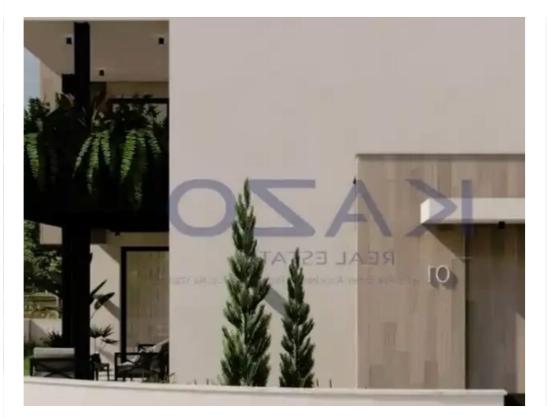

## s?le

Limassol, Palodeia-4549, Cyprus

Offered at: €410,000 Estate ID: 73573 Ref: ba5416640

""""Discover a beautiful three bedroom detached house, available for sale in Palodeia area. The property covers 136 sqm internal area with 22 sqm covered veranda and 16 sqm uncovered veranda sitting on a 213 sqm plot. The house consists of a large living room, an open plan kitchen, three spacious bedrooms, an en-suite bathroom, the main bathroom and a guest lavatory on the ground floor. It comes with two covered parking spaces and a storage unit.""""...