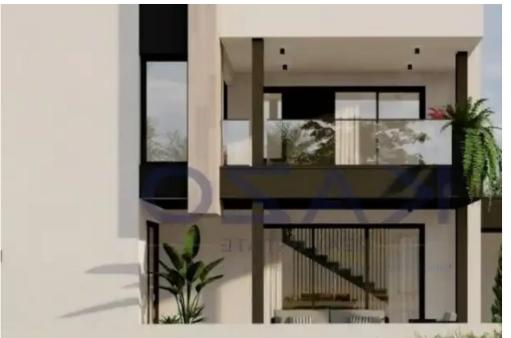

## s?le

Limassol, Palodeia-4549, Cyprus

Offered at: €410,000 Estate ID: 73573 Ref: ba5416640

""""Discover a beautiful three bedroom detached house, available for sale in Palodeia area. The property covers 136 sqm internal area with 22 sqm covered veranda and 16 sqm uncovered veranda sitting on a 213 sqm plot. The house consists of a large living room, an open plan kitchen, three spacious bedrooms, an en-suite bathroom, the main bathroom and a guest lavatory on the ground floor. It comes with two covered parking spaces and a storage unit.""""...