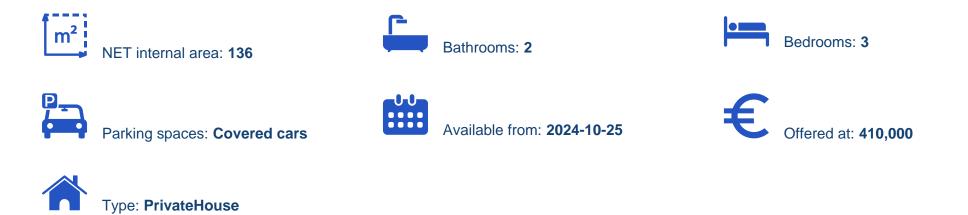

## **3-bedroom detached house f?r**

## s?le

Limassol, Palodeia-4549, Cyprus

Offered at: €410,000 Estate ID: 73573 Ref: ba5416640

""""Discover a beautiful three bedroom detached house, available for sale in Palodeia area. The property covers 136 sqm internal area with 22 sqm covered veranda and 16 sqm uncovered veranda sitting on a 213 sqm plot. The house consists of a large living room, an open plan kitchen, three spacious bedrooms, an en-suite bathroom, the main bathroom and a guest lavatory on the ground floor. It comes with two covered parking spaces and a storage unit.""""...