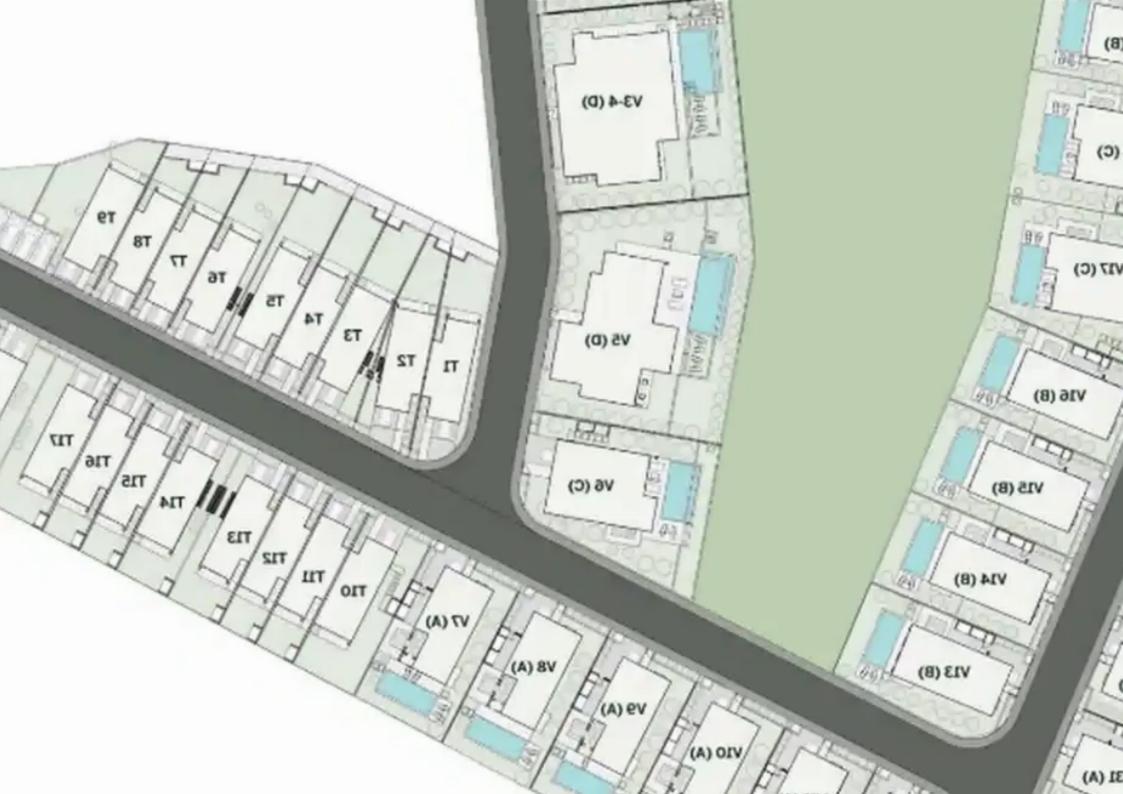

Cyprus

Offered at: € 399,000 Estate ID: 73600 Ref: ba5418997











""""""" A modern residential complex located in the prestigious suburb of Paphos, Konia. The complex includes 34 villas and 26 townhouses, which are surrounded by a green park, creating a cozy and picturesque atmosphere for its residents. The area is becoming increasingly popular among both locals and the growing community of visitors due to its convenient location and easy access to the city's infrastructure. Only 5 minutes by car separate the complex from the center of Paphos and the largest international school in the region, which makes it an ideal place for permanent residence. The accommodation in this complex includes two spacious bedrooms and a unique design combining modern aesth...

## **Estate on map:**