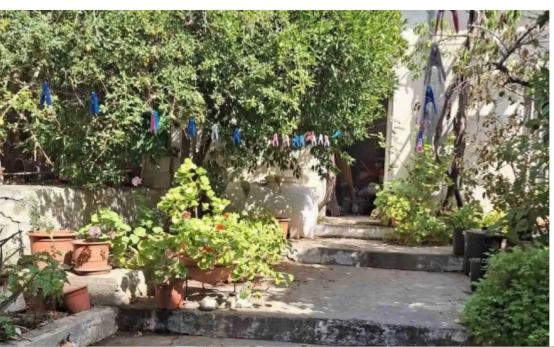

Parking spaces: Covered cars

Available from: 2024-10-25

Offered at: **450,000** 

ype: **PrivateHouse** 

""""The property is a Traditional House in Pano Lefkara, Larnaca. Pano Lefkara is a beautiful and traditional Cypriot village set up in the Troodos Mountains. Is most famous for its silver and lace making, skills which have been practised in the village since Venetian times. This charming stone-built property is nestled in the picturesque village of Pano Lefkara. Situated just a short five to ten minute stroll from the village center, this residence offers a convenient and idyllic location. It covers 268 sqm and has 4 bedrooms. This property when renovated would make a perfect home in the sun or a great investment opportunity for holiday rentals. The village offers a large selection of res...