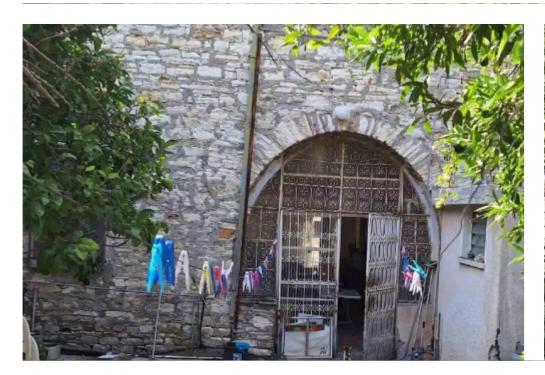

Parking spaces: Covered cars

Available from: 2024-10-25

Offered at: **450,000** 

ype: **PrivateHouse** 

""""The property is a Traditional House in Pano Lefkara, Larnaca. Pano Lefkara is a beautiful and traditional Cypriot village set up in the Troodos Mountains. Is most famous for its silver and lace making, skills which have been practised in the village since Venetian times. This charming stone-built property is nestled in the picturesque village of Pano Lefkara. Situated just a short five to ten minute stroll from the village center, this residence offers a convenient and idyllic location. It covers 268 sqm and has 4 bedrooms. This property when renovated would make a perfect home in the sun or a great investment opportunity for holiday rentals. The village offers a large selection of res...