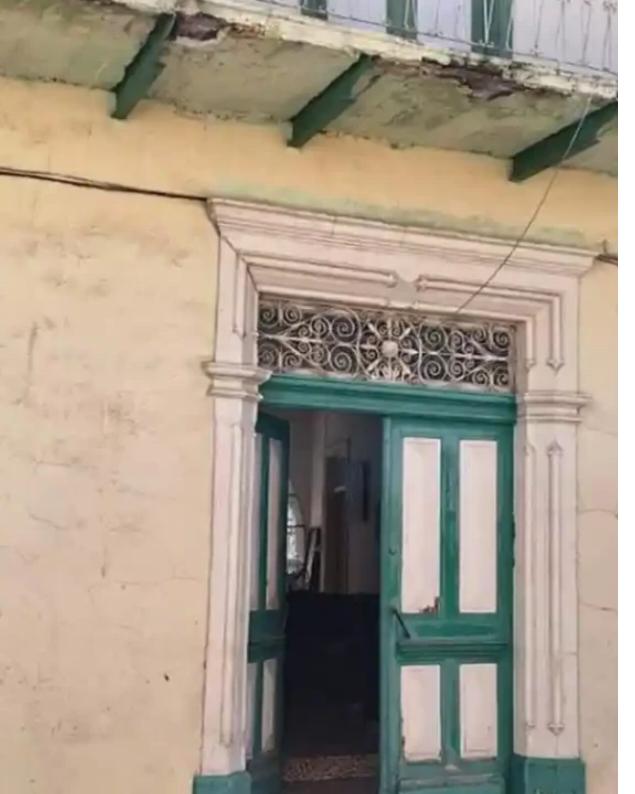

Parking spaces: Covered cars

Available from: 2024-10-25

Offered at: **450,000** 

ype: **PrivateHouse** 

""""The property is a Traditional House in Pano Lefkara, Larnaca. Pano Lefkara is a beautiful and traditional Cypriot village set up in the Troodos Mountains. Is most famous for its silver and lace making, skills which have been practised in the village since Venetian times. This charming stone-built property is nestled in the picturesque village of Pano Lefkara. Situated just a short five to ten minute stroll from the village center, this residence offers a convenient and idyllic location. It covers 268 sqm and has 4 bedrooms. This property when renovated would make a perfect home in the sun or a great investment opportunity for holiday rentals. The village offers a large selection of res...