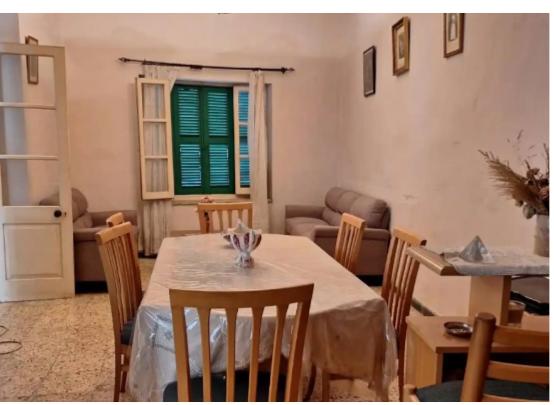

## 4-bedroom detached house f?r s?le

Larnaka, Pano-Lefkara-7700, Cyprus

**Offered at:** € 450,000

**Estate ID:** 73602

**Ref:** ba5464954

NET internal area: 268

Bathrooms: 2

Bedrooms: 4

Parking spaces: Covered cars

Available from: 2024-10-25

Offered at: **450,000** 

ype: **PrivateHouse** 

""""The property is a Traditional House in Pano Lefkara, Larnaca. Pano Lefkara is a beautiful and traditional Cypriot village set up in the Troodos Mountains. Is most famous for its silver and lace making, skills which have been practised in the village since Venetian times. This charming stone-built property is nestled in the picturesque village of Pano Lefkara. Situated just a short five to ten minute stroll from the village center, this residence offers a convenient and idyllic location. It covers 268 sqm and has 4 bedrooms. This property when renovated would make a perfect home in the sun or a great investment opportunity for holiday rentals. The village offers a large selection of res...