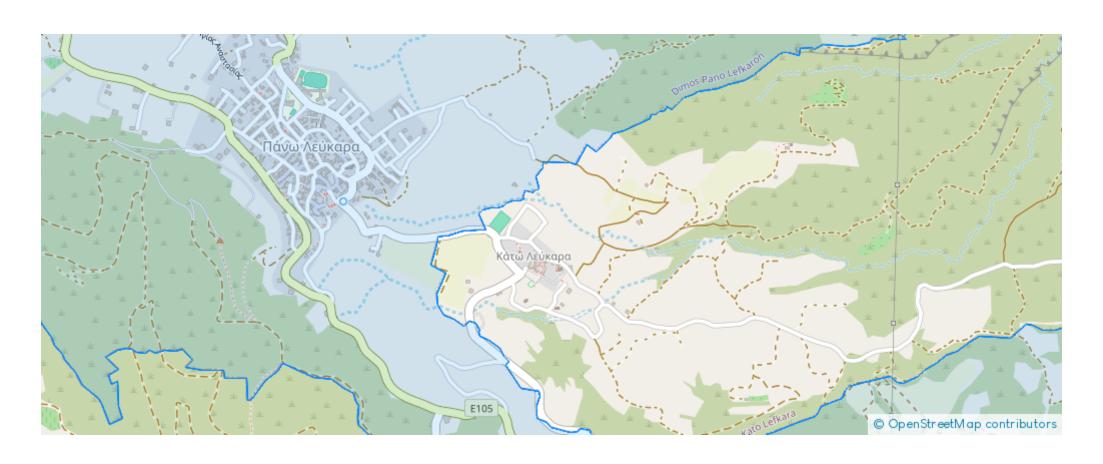

e from: 2024-10-25



Offered at: **450,000** 



ype: **PrivateHouse** 

""""The property is a Traditional House in Pano Lefkara, Larnaca. Pano Lefkara is a beautiful and traditional Cypriot village set up in the Troodos Mountains. Is most famous for its silver and lace making, skills which have been practised in the village since Venetian times. This charming stone-built property is nestled in the picturesque village of Pano Lefkara. Situated just a short five to ten minute stroll from the village center, this residence offers a convenient and idyllic location. It covers 268 sqm and has 4 bedrooms. This property when renovated would make a perfect home in the sun or a great investment opportunity for holiday rentals. The village offers a large selection of res...

## **Estate on map:**