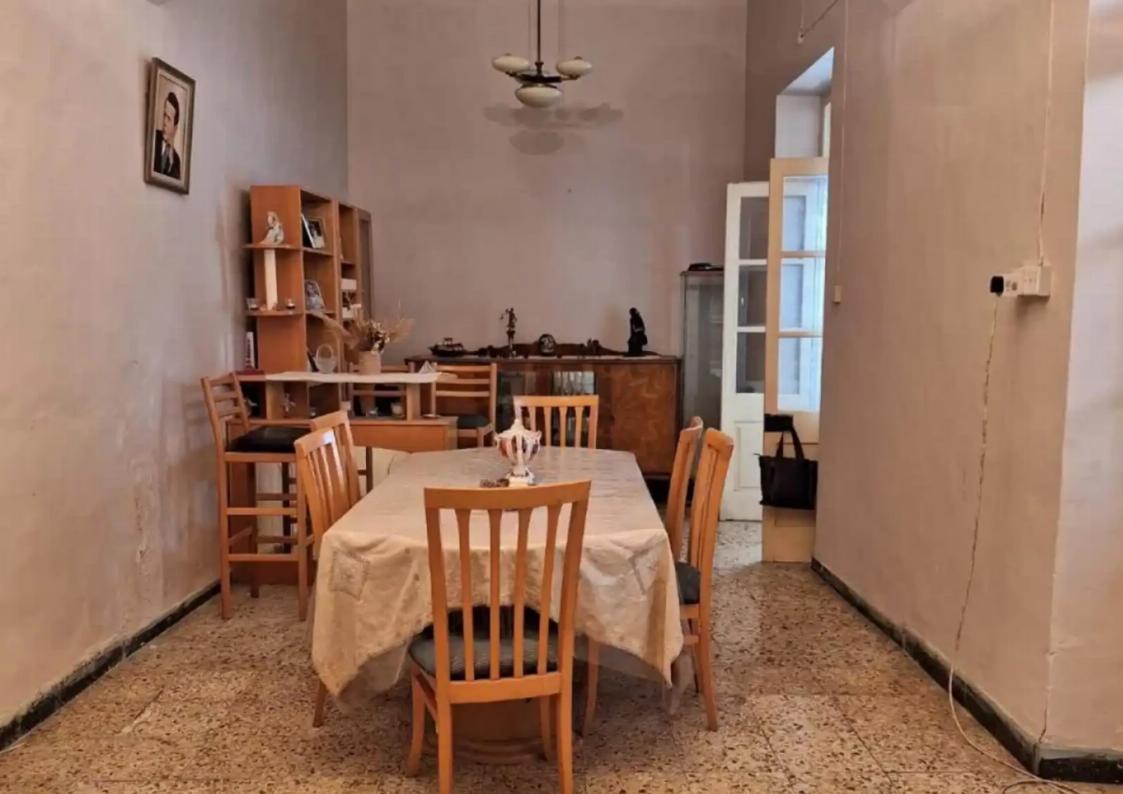

## 4-bedroom detached house f?r s?le

Larnaka, Pano-Lefkara-7700, Cyprus

**Offered at:** € 450,000

**Estate ID:** 73602

**Ref:** ba5464954

NET internal area: 268

Bathrooms: 2

Bedrooms: 4

Parking spaces: Covered cars

Available from: 2024-10-25

Offered at: **450,000** 

ype: **PrivateHouse** 

""""The property is a Traditional House in Pano Lefkara, Larnaca. Pano Lefkara is a beautiful and traditional Cypriot village set up in the Troodos Mountains. Is most famous for its silver and lace making, skills which have been practised in the village since Venetian times. This charming stone-built property is nestled in the picturesque village of Pano Lefkara. Situated just a short five to ten minute stroll from the village center, this residence offers a convenient and idyllic location. It covers 268 sqm and has 4 bedrooms. This property when renovated would make a perfect home in the sun or a great investment opportunity for holiday rentals. The village offers a large selection of res...