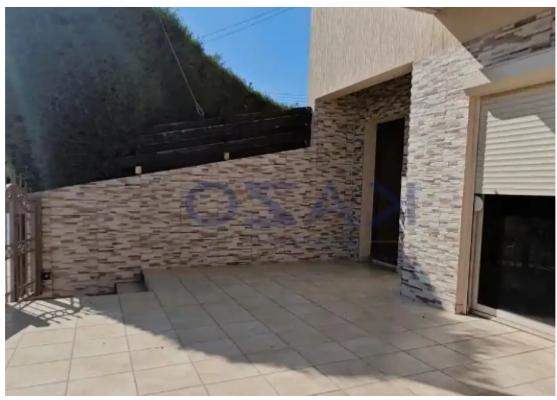

## 3-bedroom semi-detached f?r s?le

Limassol, Palodeia-4549, Cyprus

**Offered at:** € 330,000

**Estate ID:** 73640

**Ref:** ba5409100

NET internal area: 160

Bathrooms: 1

Bedrooms: 3

Parking spaces: No cars

Available from: 2024-10-25

Type: **SemidetachedHouse** 

"""""Resale three-bedroom semi-detached house available for sale in the beautiful and quiet area of Palodeia, located in the northern district of Limassol. The house consists on the ground level of a spacious living room area, a guest toilet, and a separate large kitchen area, whereas on the first floor, the additional three bedrooms, a main bathroom unit, and an ensuite shower unit in the master bedroom. In sits on 200 square meters of plot area and covers an internal area of 160 square meters. It offers one covered parking space and one uncovered and a back-side outdoor sitting 