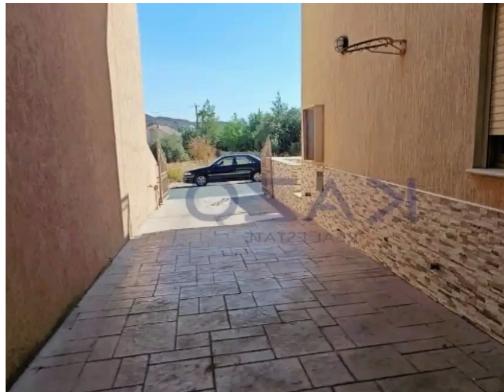

## 3-bedroom semi-detached f?r s?le

Limassol, Palodeia-4549, Cyprus

**Offered at:** € 330,000

**Estate ID:** 73640

**Ref:** ba5409100

NET internal area: 160

Bathrooms: 1

Bedrooms: 3

Parking spaces: No cars

Available from: 2024-10-25

Type: **SemidetachedHouse** 

"""""Resale three-bedroom semi-detached house available for sale in the beautiful and quiet area of Palodeia, located in the northern district of Limassol. The house consists on the ground level of a spacious living room area, a guest toilet, and a separate large kitchen area, whereas on the first floor, the additional three bedrooms, a main bathroom unit, and an ensuite shower unit in the master bedroom. In sits on 200 square meters of plot area and covers an internal area of 160 square meters. It offers one covered parking space and one uncovered and a back-side outdoor sitting 