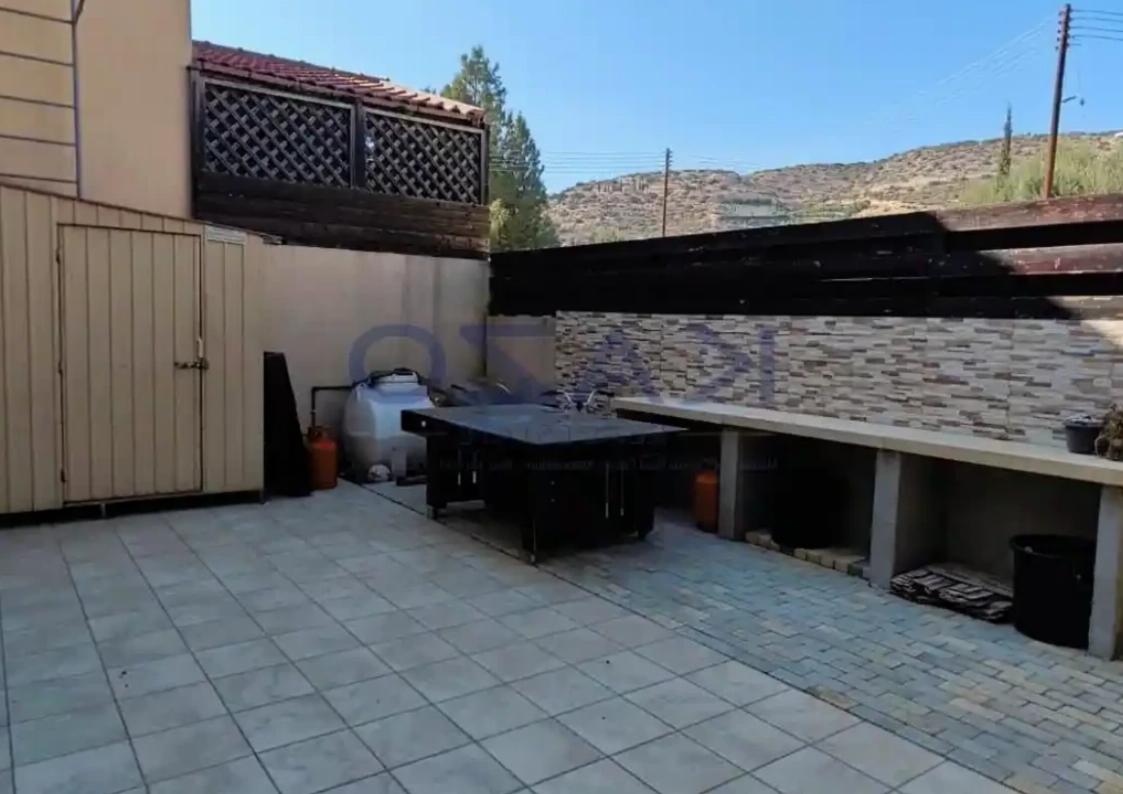

Parking spaces: No cars

Available from: 2024-10-25

Type: **SemidetachedHouse** 

"""""Resale three-bedroom semi-detached house available for sale in the beautiful and quiet area of Palodeia, located in the northern district of Limassol. The house consists on the ground level of a spacious living room area, a guest toilet, and a separate large kitchen area, whereas on the first floor, the additional three bedrooms, a main bathroom unit, and an ensuite shower unit in the master bedroom. In sits on 200 square meters of plot area and covers an internal area of 160 square meters. It offers one covered parking space and one uncovered and a back-side outdoor sitting 