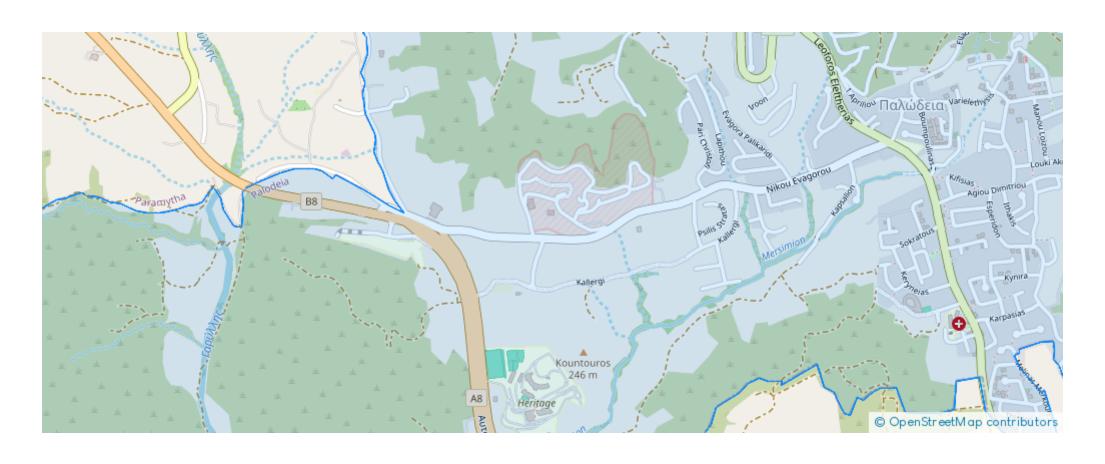

D:** 73640

**Ref:** ba5409100











NET internal area: 160



Bathrooms: 1



Bedrooms: 3



Parking spaces: No cars



Available from: 2024-10-25





Type: **SemidetachedHouse** 

"""""Resale three-bedroom semi-detached house available for sale in the beautiful and quiet area of Palodeia, located in the northern district of Limassol. The house consists on the ground level of a spacious living room area, a guest toilet, and a separate large kitchen area, whereas on the first floor, the additional three bedrooms, a main bathroom unit, and an ensuite shower unit in the master bedroom. In sits on 200 square meters of plot area and covers an internal area of 160 square meters. It offers one covered parking space and one uncovered and a back-side outdoor sitting 

## **Estate on map:**