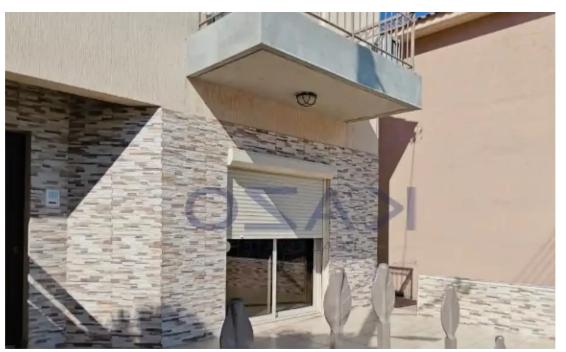

## 3-bedroom semi-detached f?r s?le

Limassol, Palodeia-4549, Cyprus

**Offered at:** € 330,000

**Estate ID:** 73640

**Ref:** ba5409100

NET internal area: 160

Bathrooms: 1

Bedrooms: 3

Parking spaces: No cars

Available from: 2024-10-25

Type: **SemidetachedHouse** 

"""""Resale three-bedroom semi-detached house available for sale in the beautiful and quiet area of Palodeia, located in the northern district of Limassol. The house consists on the ground level of a spacious living room area, a guest toilet, and a separate large kitchen area, whereas on the first floor, the additional three bedrooms, a main bathroom unit, and an ensuite shower unit in the master bedroom. In sits on 200 square meters of plot area and covers an internal area of 160 square meters. It offers one covered parking space and one uncovered and a back-side outdoor sitting 