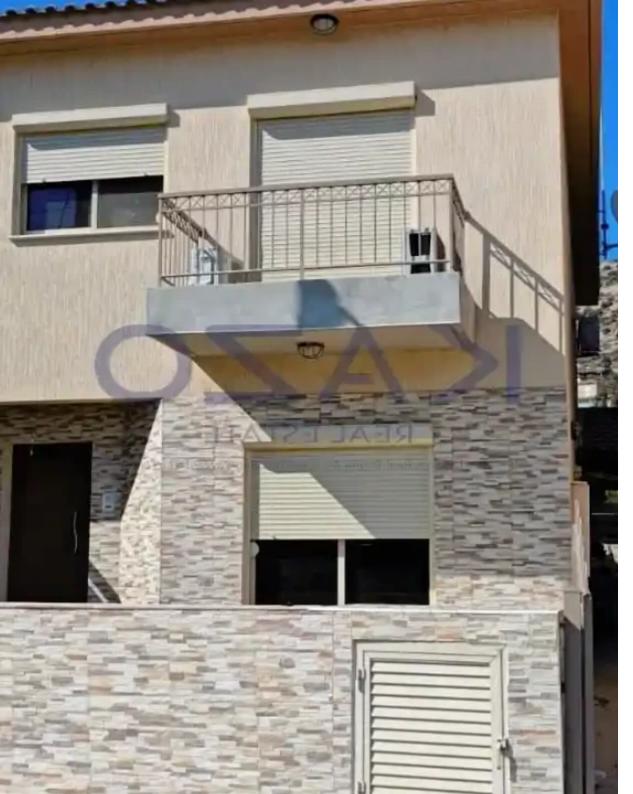

## 3-bedroom semi-detached f?r s?le

Limassol, Palodeia-4549, Cyprus

**Offered at:** € 330,000

**Estate ID:** 73640

**Ref:** ba5409100

NET internal area: 160

Bathrooms: 1

Bedrooms: 3

Parking spaces: No cars

Available from: 2024-10-25

Type: **SemidetachedHouse** 

"""""Resale three-bedroom semi-detached house available for sale in the beautiful and quiet area of Palodeia, located in the northern district of Limassol. The house consists on the ground level of a spacious living room area, a guest toilet, and a separate large kitchen area, whereas on the first floor, the additional three bedrooms, a main bathroom unit, and an ensuite shower unit in the master bedroom. In sits on 200 square meters of plot area and covers an internal area of 160 square meters. It offers one covered parking space and one uncovered and a back-side outdoor sitting 