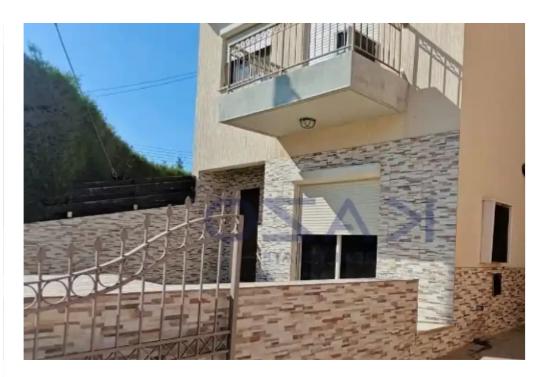

## 3-bedroom semi-detached f?r s?le

Limassol, Palodeia-4549, Cyprus

**Offered at:** € 330,000

**Estate ID:** 73640

**Ref:** ba5409100

NET internal area: 160

Bathrooms: 1

Bedrooms: 3

Parking spaces: No cars

Available from: 2024-10-25

Type: **SemidetachedHouse** 

"""""Resale three-bedroom semi-detached house available for sale in the beautiful and quiet area of Palodeia, located in the northern district of Limassol. The house consists on the ground level of a spacious living room area, a guest toilet, and a separate large kitchen area, whereas on the first floor, the additional three bedrooms, a main bathroom unit, and an ensuite shower unit in the master bedroom. In sits on 200 square meters of plot area and covers an internal area of 160 square meters. It offers one covered parking space and one uncovered and a back-side outdoor sitting 