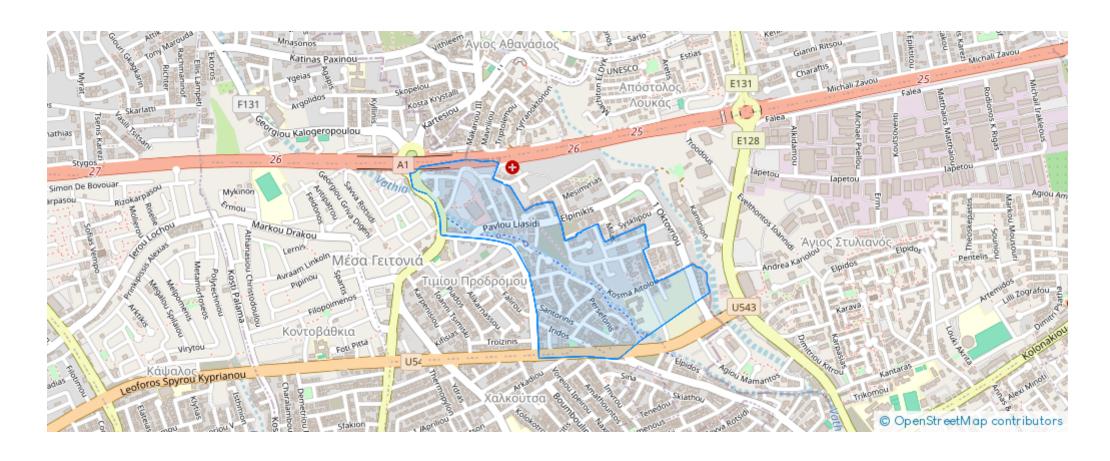

004, Cyprus

**Offered at:** € 690,000

**Estate ID:** 73643

**Ref:** ba5300237











Bathrooms: 2



Bedrooms: 3



Parking spaces: No cars



Available from: 2024-10-25



Offered at: 690,000



iype: **PrivateHouse** 

modern 3-bedroom detached house located between the serene areas of Germasogeia and Ayios Athanasios. This property offers the perfect blend of contemporary comfort and convenience, with easy access to the highway for effortless commuting. Property Highlights: • Prime Location: Situated between Germasogeia and Ayios Athanasios, enjoy the best of both neighborhoods. • Modern Design: This house features a sleek, modern design with high-quality finishes throughout. • Spacious Living Areas: Enjoy an open-plan living room, dining, and kitchen ...

## **Estate on map:**