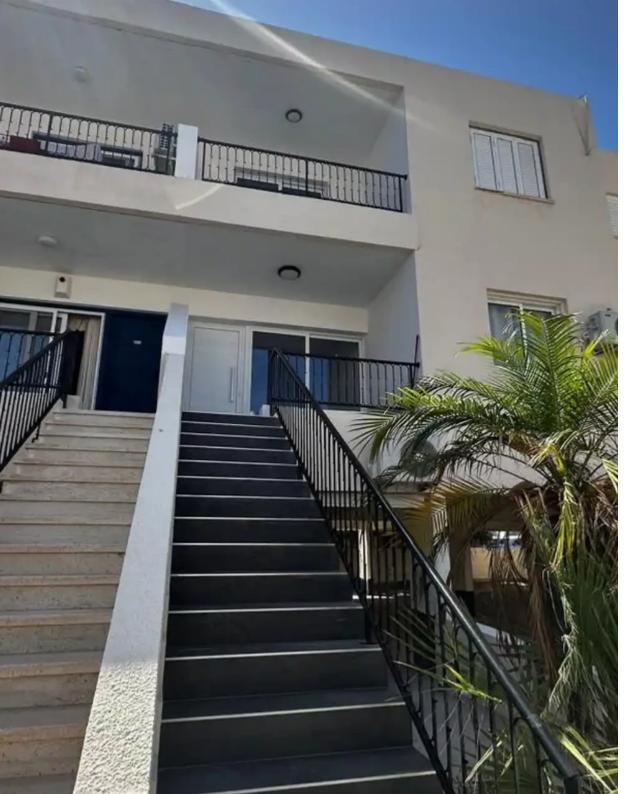

## 2-bedroom maisonette f?r s?le

Paphos, Lighthouse-Kato-Paphos-8040 , Cyprus

**Offered at:** €285,000

**Estate ID:** 73668

**Ref:** ba5406303

Bathrooms: 2

Bedrooms: 2

Parking spaces: Covered cars

Available from: 2024-10-25

Offered at: 285,00

Type: SemidetachedHouse

""""""Paphos KatoPaphos Lighthouse KingsAvenueMall Kato Paphos Next to the Lighthouse complex Maisonette 85 m2 Near the mall within walking distance of the Harbor, embankment, sea, many attractions ?2 bedrooms ?2 bathrooms ?2 balconies superlocation Only after renovation inverter air conditioners There is a title""""""...