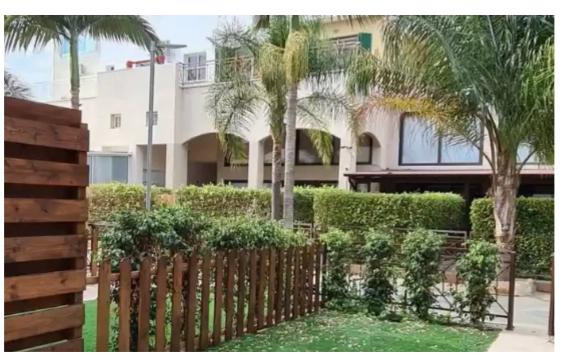

Available from: 2024-10-25

Offered at: **790,000** 

Туре: **Villa** 

bathrooms, a kitchen, a dining room and a living room. The internal area of each apartment is 75 m2. Each apartment has its own courtyard with an area of up to 30 m2 and a parking space. The distance to the sea is 30-50 meters. Side sea view. 3 maisonettes are offered for sale, located next to each other. The price is for one maisonette with 4 bedrooms. It is great for renting, both short-term and long-term""""...