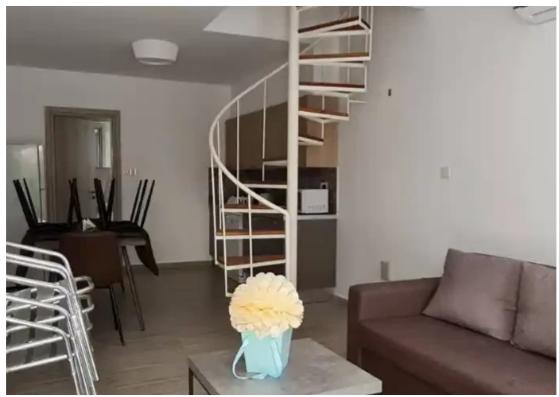

Available from: 2024-10-25

Offered at: **790,000** 

Туре: **Villa** 

bathrooms, a kitchen, a dining room and a living room. The internal area of each apartment is 75 m2. Each apartment has its own courtyard with an area of up to 30 m2 and a parking space. The distance to the sea is 30-50 meters. Side sea view. 3 maisonettes are offered for sale, located next to each other. The price is for one maisonette with 4 bedrooms. It is great for renting, both short-term and long-term""""...