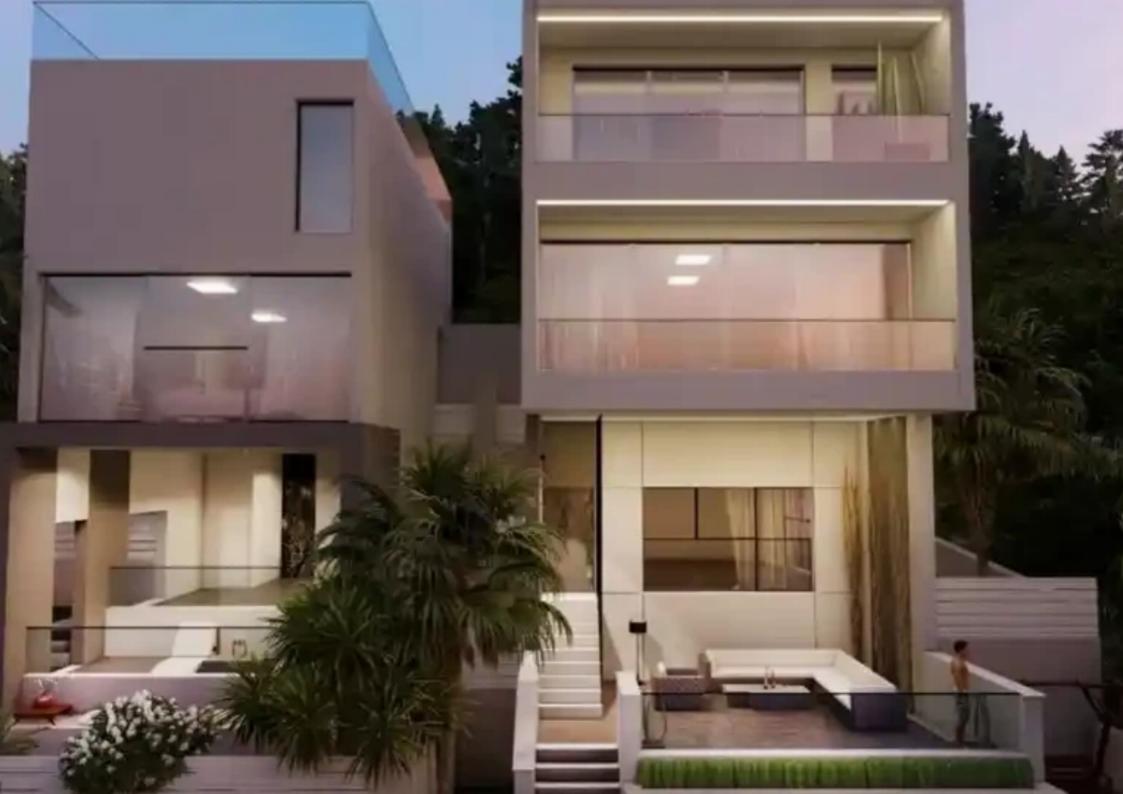

Available from: 2024-10-25

Offered at: 788,20

Type: **PrivateHouse** 

""""THE PROJECT It is a modern development of two detached housing units in one of the most demanding locations of Limassol. Nicely designed, the houses offer comfort for families who appreciate practicality and clean layouts. All required amenities can be found within a short-distance drive. All houses are built following all health and safety and structural standards. The design of each house has been carefully thought through, each has at least three bedrooms and bathrooms, a spacious terrace and space for a swimming pool if you so desire. All open-plan kitchen/dining rooms are connected to the veranda. THE DETAILS Private and chic Sophisticated design Roof gardens TURNKEY FINISHES |...