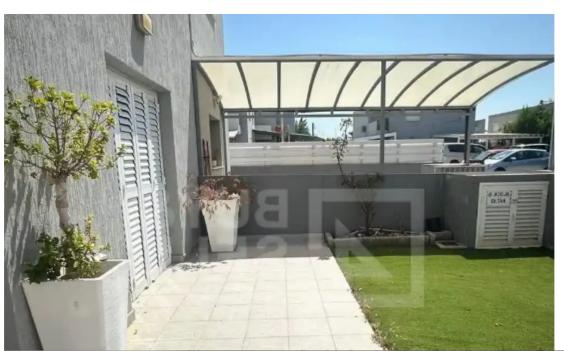

Functional Kitchen ?: A well-equipped kitchen with ample storage space, ideal for preparing family meals. Bright and Airy ??: Natural light fills the house, creating a warm and inviting atmosphere. Outdoor Space ?: Enjoy outdoor ...