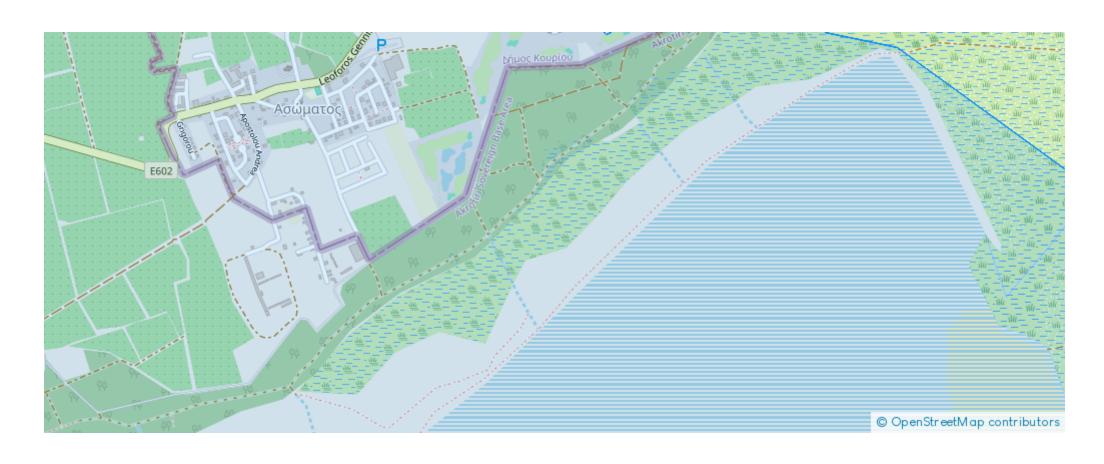

-4645, Cyprus

**Offered at:** €270,000

**Estate ID:** 73744

**Ref:** ba5415120











NET internal area: 129



Bedrooms: 3



Parking spaces: No cars



Available from: 2024-10-25



Offered at: 270,000



Гуре: **SemidetachedHouse** 

families, this house offers a blend of comfort and practicality. Features: 3 Spacious Bedrooms ??: Plenty of room for the whole family, with comfortable sleeping arrangements. Modern Living Room ??: Relax and unwind in a spacious living area that's perfect for movie nights or entertaining guests.

Functional Kitchen ?: A well-equipped kitchen with ample storage space, ideal for preparing family meals. Bright and Airy ??: Natural light fills the house, creating a warm and inviting atmosphere. Outdoor Space ?: Enjoy outdoor ...

## **Estate on map:**