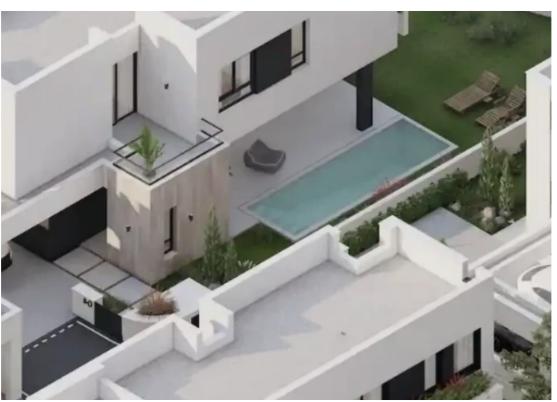

Available from: 2024-10-25

Offered at: 440,00

ype: PrivateHouse

""""Welcome to an exceptional new project in the tranquil and picturesque village of Palodia, Limassol. This exclusive development features four meticulously designed villas, offering the perfect blend privacy and modern living. Residence 1 is a two-story building with a total area of ??145 square meters. Located in the north-eastern part of the plot with an unobstructed view of the nature and the mountains of the area. The ground level houses the main living areas, a spacious living room, dining area, kitchen and more utilitarian uses such as a guest WC and double parking. The main areas are connected effortlessly through the covered veranda thus strengthening family ties. On the firs...