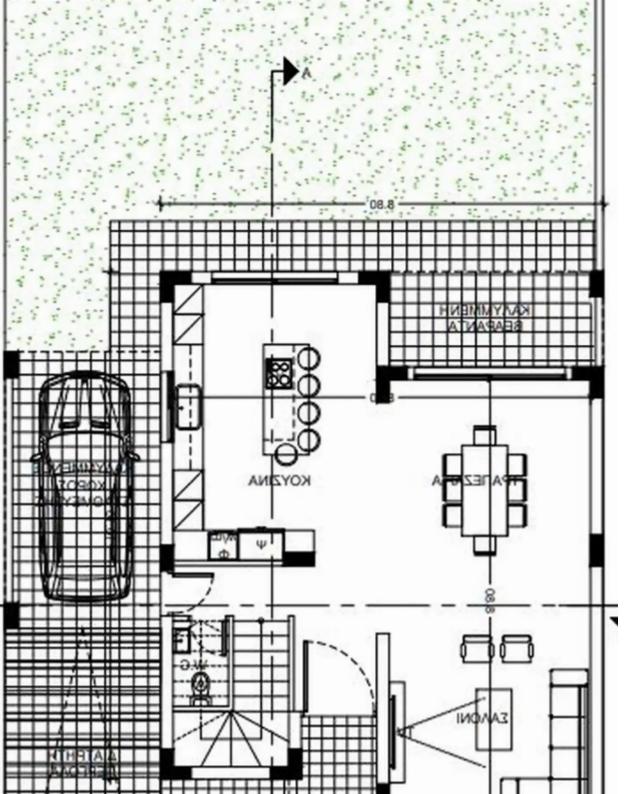

## s?le

Limassol, Episkopi-4620, Cyprus

**Offered at:** € 450,000

Estate ID: 73777

Ref: ba5451273

"""Off-plan family home in upscale Erimi, featuring: • 3 bedrooms incl. an en suite master bedroom • Main bathroom & amp; guest WC • Open plan kitchen • A/C provision • PV panels • Energy efficiency grade 'A' • Covered parking • Covered and uncovered verandas • Garden • Estimated delivery date 1 year after signing the sale agreement Dimensions: • Covered area: 219m<sup>2</sup> • Uncovered verandas: 6m<sup>2</sup> • Covered verandas: 8m<sup>2</sup> • Plot: 287m<sup>2</sup> This 3-bedroom property is situated in upscale, family-friendly Erimi and is scheduled for delivery in 2025. At this stage in the construction process, prospective buyers have the opportunity to request changes to the layout as ...