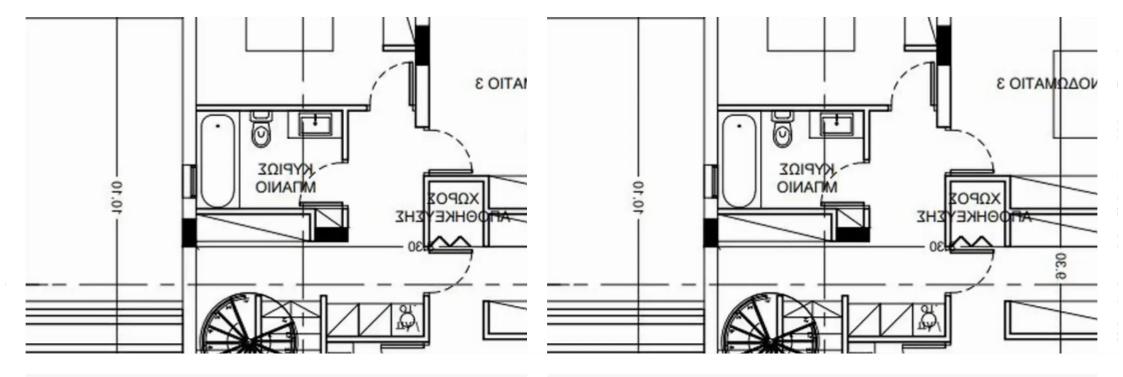

## s?le

Limassol, Episkopi-4620, Cyprus

**Offered at:** € 450,000

Estate ID: 73777

Ref: ba5451273

"""Off-plan family home in upscale Erimi, featuring: • 3 bedrooms incl. an en suite master bedroom • Main bathroom & amp; guest WC • Open plan kitchen • A/C provision • PV panels • Energy efficiency grade 'A' • Covered parking • Covered and uncovered verandas • Garden • Estimated delivery date 1 year after signing the sale agreement Dimensions: • Covered area: 219m<sup>2</sup> • Uncovered verandas: 6m<sup>2</sup> • Covered verandas: 8m<sup>2</sup> • Plot: 287m<sup>2</sup> This 3-bedroom property is situated in upscale, family-friendly Erimi and is scheduled for delivery in 2025. At this stage in the construction process, prospective buyers have the opportunity to request changes to the layout as ...