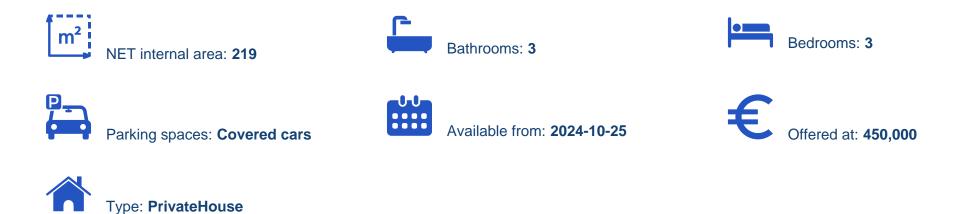

## s?le

Limassol, Episkopi-4620, Cyprus

**Offered at:** € 450,000

Estate ID: 73777

Ref: ba5451273

"""Off-plan family home in upscale Erimi, featuring: • 3 bedrooms incl. an en suite master bedroom • Main bathroom & amp; guest WC • Open plan kitchen • A/C provision • PV panels • Energy efficiency grade 'A' • Covered parking • Covered and uncovered verandas • Garden • Estimated delivery date 1 year after signing the sale agreement Dimensions: • Covered area: 219m<sup>2</sup> • Uncovered verandas: 6m<sup>2</sup> • Covered verandas: 8m<sup>2</sup> • Plot: 287m<sup>2</sup> This 3-bedroom property is situated in upscale, family-friendly Erimi and is scheduled for delivery in 2025. At this stage in the construction process, prospective buyers have the opportunity to request changes to the layout as ...