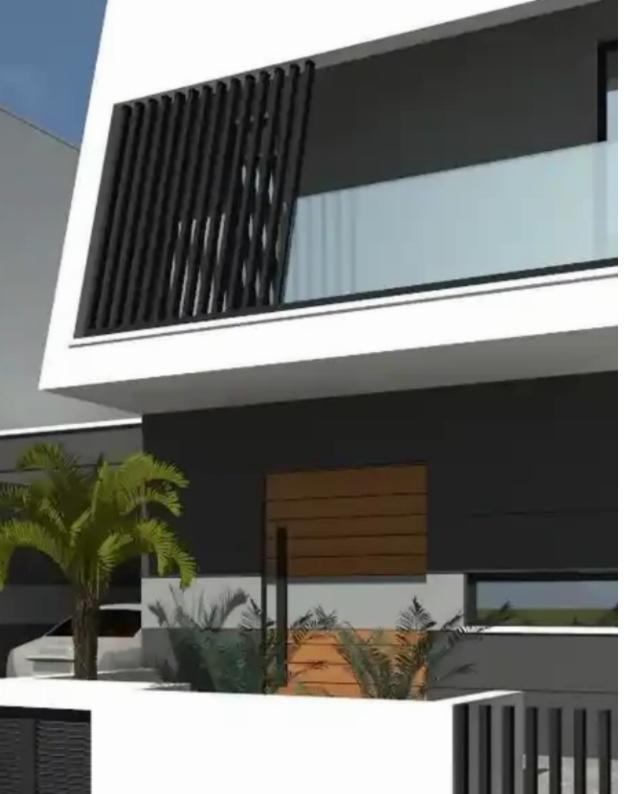

## 4-bedroom detached house f?r s?le

Limassol, Pano-Polemidia-4130, Cyprus

**Offered at:** €555,000

**Estate ID:** 73778

**Ref:** ba5445869

NET internal area: 244

Bathrooms: 3

Bedrooms: 4

Parking spaces: Covered cars

Available from: 2024-10-25

Offered at: **555,000** 

Type: PrivateHouse

Kitchen island • Covered garage • Electric gate provision • Fly screen provision • AC provision • Immersion heater • Pressurized water system •

Provision for filtered water • Video Intercom • PV panels • Garden • Estimated delivery: March 2026 Dimensions: • Plot: 223m² • Covered area: 184m² •

Covered verandas: 45m² • Parking: 15m² A modern family home in upscale Ekali is scheduled for delivery in early 2026. The property is one of 2

detached homes including a pool, covered garage and an open pla...