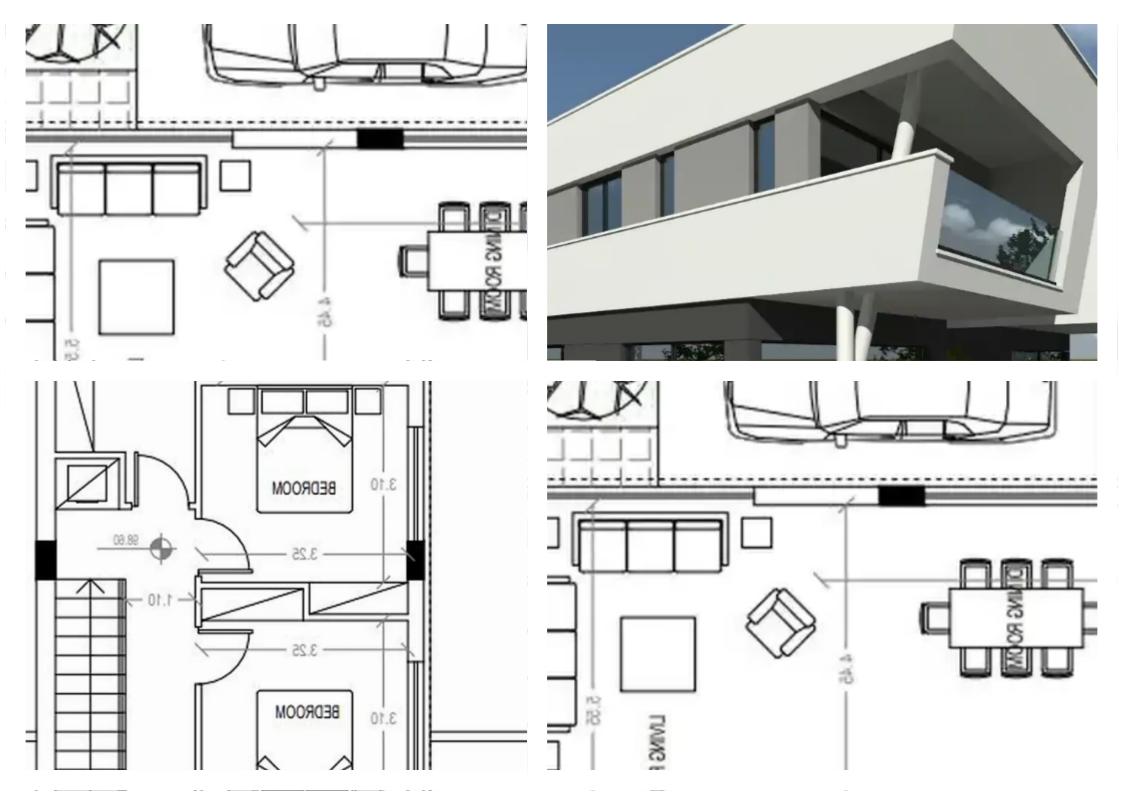

## 4-bedroom detached house f?r s?le

Limassol, Pano-Polemidia-4130, Cyprus

**Offered at:** €555,000

**Estate ID:** 73778

**Ref:** ba5445869

NET internal area: 244

Bathrooms: 3

Bedrooms: 4

Parking spaces: Covered cars

Available from: 2024-10-25

Offered at: **555,000** 

Type: PrivateHouse

Kitchen island • Covered garage • Electric gate provision • Fly screen provision • AC provision • Immersion heater • Pressurized water system •

Provision for filtered water • Video Intercom • PV panels • Garden • Estimated delivery: March 2026 Dimensions: • Plot: 223m² • Covered area: 184m² •

Covered verandas: 45m² • Parking: 15m² A modern family home in upscale Ekali is scheduled for delivery in early 2026. The property is one of 2

detached homes including a pool, covered garage and an open pla...