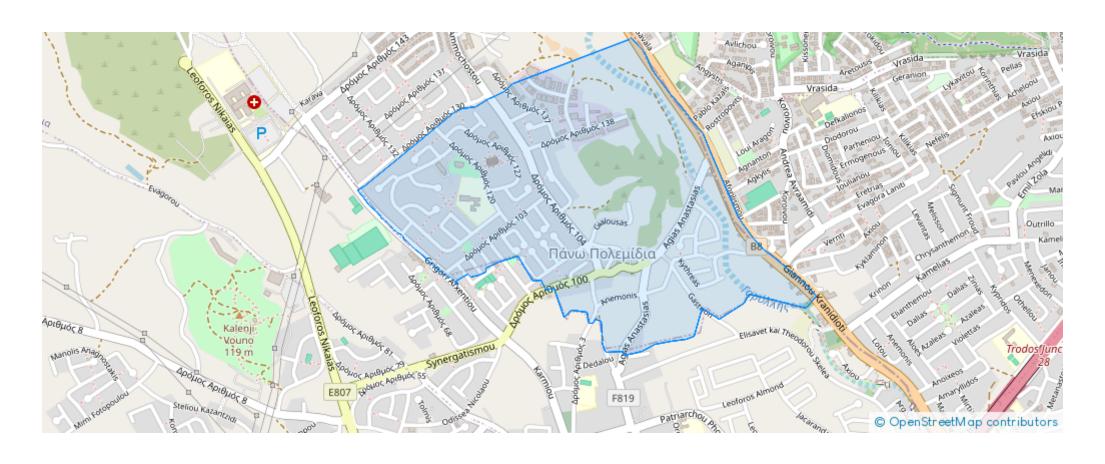

Pano-Polemidia-4130, Cyprus

**Offered at:** €555,000

**Estate ID:** 73778

**Ref:** ba5445869





NET internal area: 244



Bathrooms: 3



Bedrooms: 4



Parking spaces: Covered cars



Available from: 2024-10-25



Offered at: **555,000** 



Type: PrivateHouse

Kitchen island • Covered garage • Electric gate provision • Fly screen provision • AC provision • Immersion heater • Pressurized water system •

Provision for filtered water • Video Intercom • PV panels • Garden • Estimated delivery: March 2026 Dimensions: • Plot: 223m² • Covered area: 184m² •

Covered verandas: 45m² • Parking: 15m² A modern family home in upscale Ekali is scheduled for delivery in early 2026. The property is one of 2

detached homes including a pool, covered garage and an open pla...

## **Estate on map:**