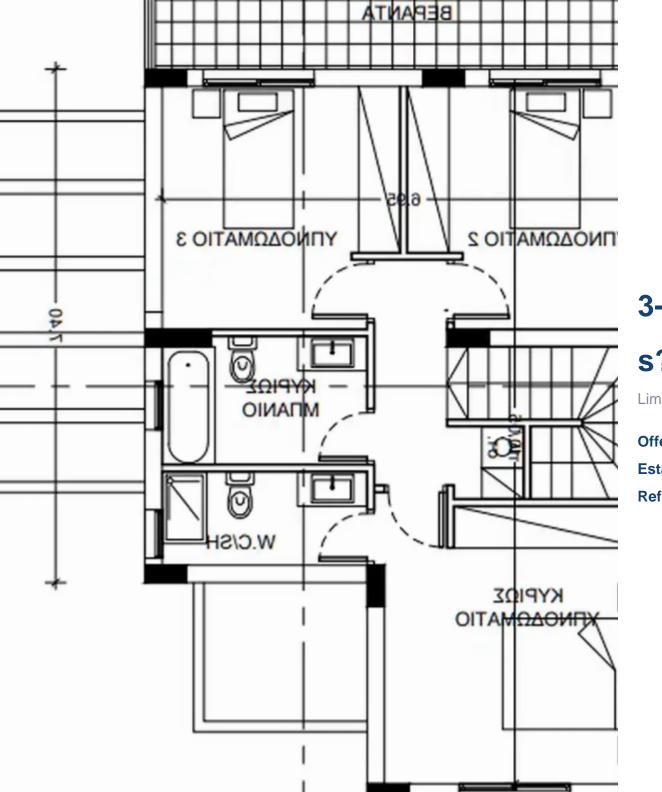

## s?le

Limassol, Episkopi-4620, Cyprus

**Offered at:** € 390,000

Estate ID: 73780

Ref: ba5227582

"""Off-plan family home in upscale Erimi, featuring: • 3 bedrooms incl. an en suite master bedroom • Main bathroom & guest WC • Open plan kitchen • A/C provision • PV panels • Energy efficiency grade 'A' • Covered parking • Covered and uncovered verandas • Garden • Estimated delivery date 1 year after signing of the contract Dimensions: • Covered area: 179m<sup>2</sup> • Uncovered verandas: 9m<sup>2</sup> • Covered verandas: 8m<sup>2</sup> • Plot: 255m<sup>2</sup> This 3bedroom property is situated in upscale, family-friendly Erimi and is scheduled for delivery in early 2025. At this stage in the construction process, prospective buyers have the opportunity to request changes to the layout a...