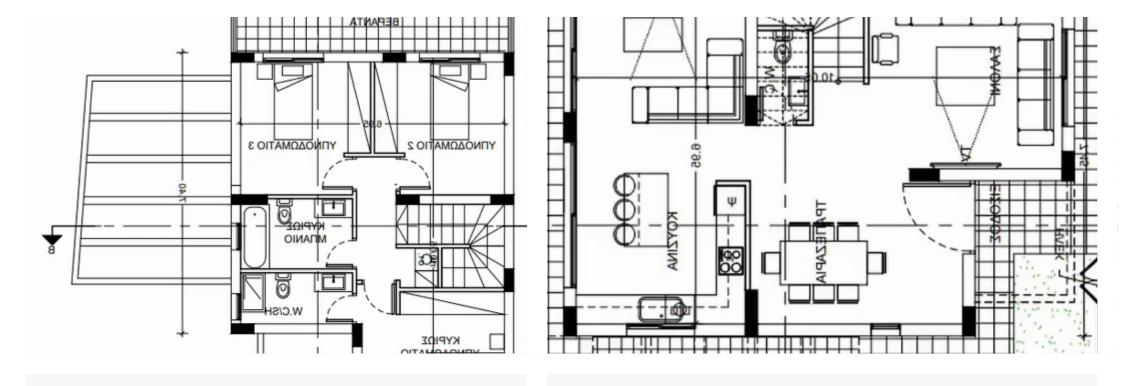

## s?le

Limassol, Episkopi-4620, Cyprus

**Offered at:** € 390,000

Estate ID: 73780

Ref: ba5227582

"""Off-plan family home in upscale Erimi, featuring: • 3 bedrooms incl. an en suite master bedroom • Main bathroom & guest WC • Open plan kitchen • A/C provision • PV panels • Energy efficiency grade 'A' • Covered parking • Covered and uncovered verandas • Garden • Estimated delivery date 1 year after signing of the contract Dimensions: • Covered area: 179m<sup>2</sup> • Uncovered verandas: 9m<sup>2</sup> • Covered verandas: 8m<sup>2</sup> • Plot: 255m<sup>2</sup> This 3bedroom property is situated in upscale, family-friendly Erimi and is scheduled for delivery in early 2025. At this stage in the construction process, prospective buyers have the opportunity to request changes to the layout a...