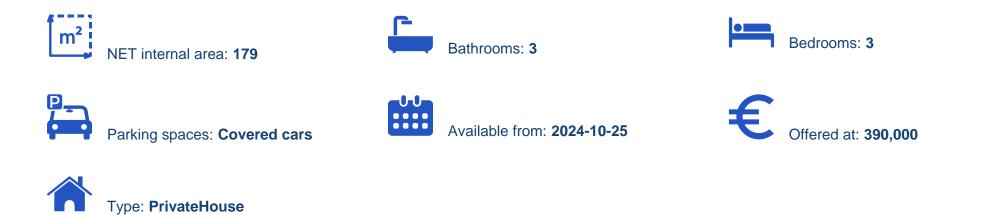

## s?le

Limassol, Episkopi-4620, Cyprus

**Offered at:** € 390,000

Estate ID: 73780

Ref: ba5227582

"""Off-plan family home in upscale Erimi, featuring: • 3 bedrooms incl. an en suite master bedroom • Main bathroom & guest WC • Open plan kitchen • A/C provision • PV panels • Energy efficiency grade 'A' • Covered parking • Covered and uncovered verandas • Garden • Estimated delivery date 1 year after signing of the contract Dimensions: • Covered area: 179m<sup>2</sup> • Uncovered verandas: 9m<sup>2</sup> • Covered verandas: 8m<sup>2</sup> • Plot: 255m<sup>2</sup> This 3bedroom property is situated in upscale, family-friendly Erimi and is scheduled for delivery in early 2025. At this stage in the construction process, prospective buyers have the opportunity to request changes to the layout a...