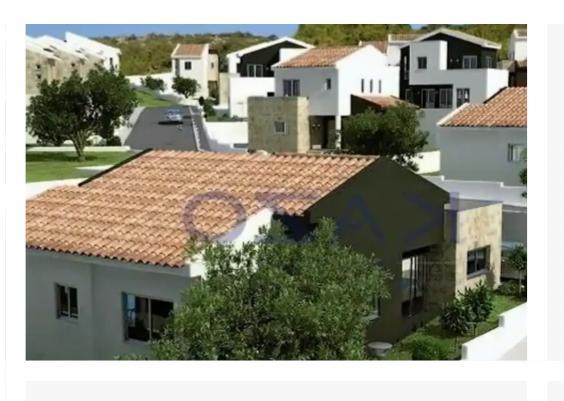

Parking spaces: Covered cars

Available from: 2024-10-25

Offered at: 418,000

Type: PrivateHouse

""Discover a lovely two bedroom bungalow, available for sale in Pissouri area. The property covers 90 sqm of internal space, 21 sqm of covered veranda and 12 sqm uncovered veranda. More specifically, it consists of a large living room, a kitchen fitted with all essential appliances, two spacious and bright bedrooms, and two shower rooms. The property comes with one covered parking space and a storage unit. Located moments away from the sea, this bungalow house enjoys quick access to the highway as well as the main roads of the village. In close proximity, all vital amenities are offered such as supermarkets, kiosks, restaurants, banks, pharmacies and gyms.""...