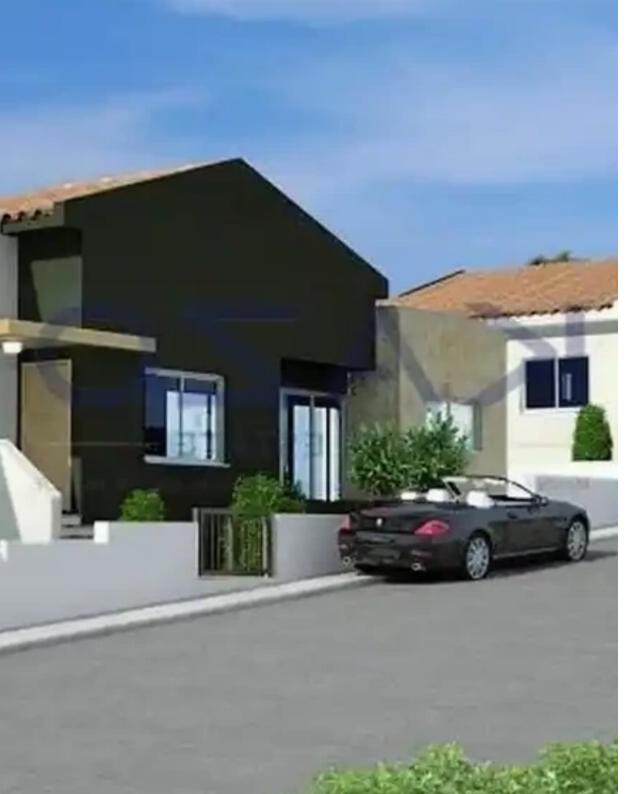

Parking spaces: Covered cars

Available from: 2024-10-25

Offered at: 418,000

Type: PrivateHouse

""Discover a lovely two bedroom bungalow, available for sale in Pissouri area. The property covers 90 sqm of internal space, 21 sqm of covered veranda and 12 sqm uncovered veranda. More specifically, it consists of a large living room, a kitchen fitted with all essential appliances, two spacious and bright bedrooms, and two shower rooms. The property comes with one covered parking space and a storage unit. Located moments away from the sea, this bungalow house enjoys quick access to the highway as well as the main roads of the village. In close proximity, all vital amenities are offered such as supermarkets, kiosks, restaurants, banks, pharmacies and gyms.""...