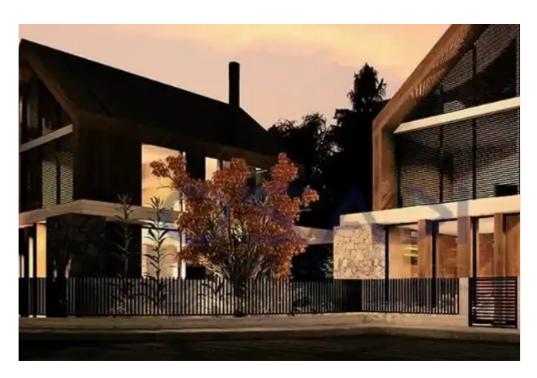

## 4-bedroom detached house f?r s?le

Limassol, Pano-Platres-4820, Cyprus

**Offered at:** €610,000

**Estate ID:** 73809

**Ref:** ba5407924

NET internal area: 167

Bedrooms: 4

Parking spaces: Covered cars

Available from: 2024-10-25

Offered at: 610,000

ype: PrivateHouse

"""Introducing a prestigious new project, consisting of six houses, for sale in Pano Platres village. The detached house consists of 167 sqm of covered area and 25 sqm of covered veranda and is comprised of the ground floor, where you'Il find the living room, an open plan kitchen, and a guest lavatory. On the first floor, there are two bedrooms with a family shower room. Moving to the third floor there are two additional bedrooms with an ensuite shower room. The house comes with one covered parking space and a storage unit. Located in a tranquil area of the village, and with very easy access to Troodos Mountain, it is an ideal option for families who want to escape the big city's ...