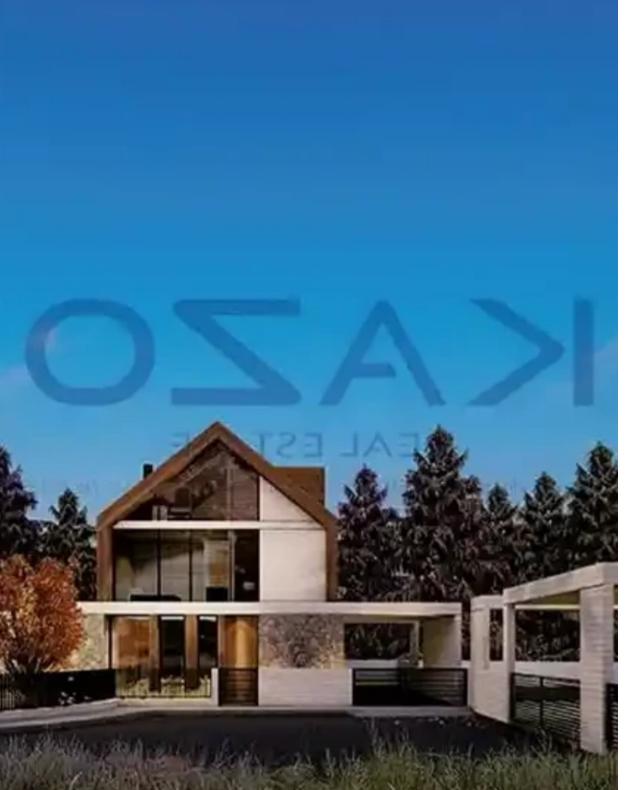

## 4-bedroom detached house f?r s?le

Limassol, Pano-Platres-4820, Cyprus

**Offered at:** €610,000

**Estate ID:** 73809

**Ref:** ba5407924

NET internal area: 167

Bedrooms: 4

Parking spaces: Covered cars

Available from: 2024-10-25

Offered at: 610,000

ype: PrivateHouse

"""Introducing a prestigious new project, consisting of six houses, for sale in Pano Platres village. The detached house consists of 167 sqm of covered area and 25 sqm of covered veranda and is comprised of the ground floor, where you'Il find the living room, an open plan kitchen, and a guest lavatory. On the first floor, there are two bedrooms with a family shower room. Moving to the third floor there are two additional bedrooms with an ensuite shower room. The house comes with one covered parking space and a storage unit. Located in a tranquil area of the village, and with very easy access to Troodos Mountain, it is an ideal option for families who want to escape the big city's ...