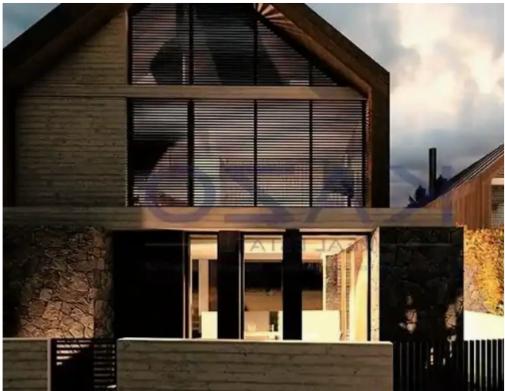

## 4-bedroom detached house f?r s?le

Limassol, Pano-Platres-4820, Cyprus

**Offered at:** €610,000

**Estate ID:** 73809

**Ref:** ba5407924

NET internal area: 167

Bedrooms: 4

Parking spaces: Covered cars

Available from: 2024-10-25

Offered at: 610,000

ype: PrivateHouse

"""Introducing a prestigious new project, consisting of six houses, for sale in Pano Platres village. The detached house consists of 167 sqm of covered area and 25 sqm of covered veranda and is comprised of the ground floor, where you'Il find the living room, an open plan kitchen, and a guest lavatory. On the first floor, there are two bedrooms with a family shower room. Moving to the third floor there are two additional bedrooms with an ensuite shower room. The house comes with one covered parking space and a storage unit. Located in a tranquil area of the village, and with very easy access to Troodos Mountain, it is an ideal option for families who want to escape the big city's ...