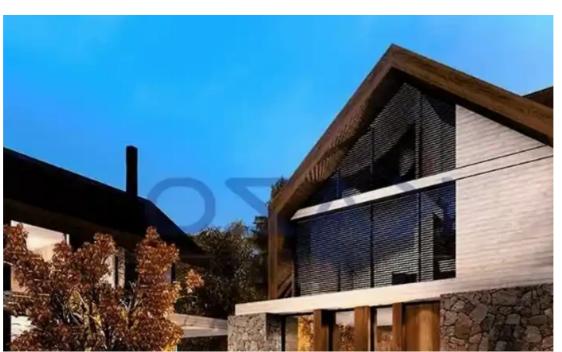

## 4-bedroom detached house f?r s?le

Limassol, Pano-Platres-4820, Cyprus

**Offered at:** €610,000

**Estate ID:** 73809

**Ref:** ba5407924

NET internal area: 167

Bedrooms: 4

Parking spaces: Covered cars

Available from: 2024-10-25

Offered at: 610,000

ype: PrivateHouse

"""Introducing a prestigious new project, consisting of six houses, for sale in Pano Platres village. The detached house consists of 167 sqm of covered area and 25 sqm of covered veranda and is comprised of the ground floor, where you'Il find the living room, an open plan kitchen, and a guest lavatory. On the first floor, there are two bedrooms with a family shower room. Moving to the third floor there are two additional bedrooms with an ensuite shower room. The house comes with one covered parking space and a storage unit. Located in a tranquil area of the village, and with very easy access to Troodos Mountain, it is an ideal option for families who want to escape the big city's ...