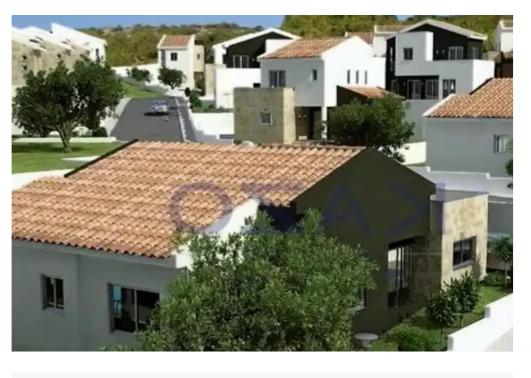

## 3-bedroom detached house f?r s?le

Limassol, Pissouri-4607, Cyprus

**Offered at:** €399,000

**Estate ID:** 73811

**Ref:** ba5407929

NET internal area: 109

Bathrooms: 2

Bedrooms: 3

Parking spaces: Covered cars

Available from: 2024-10-25

Offered at: 399,000

ype: PrivateHouse

""Discover a lovely three bedroom bungalow, available for sale in Pissouri area. The property covers 109 sqm of internal space, 21 sqm of covered veranda and 11 sqm of uncovered veranda. More specifically, it consists of a large living room, a kitchen fitted with all essential appliances, three spacious and bright bedrooms, and two shower rooms. The property comes with one covered parking space and a storage unit. Located moments away from the sea, this bungalow house enjoys quick access to the highway as well as the main roads of the village. In close proximity, all vital amenities are offered such as supermarkets, kiosks, restaurants, banks, pharmacies and gyms.""...