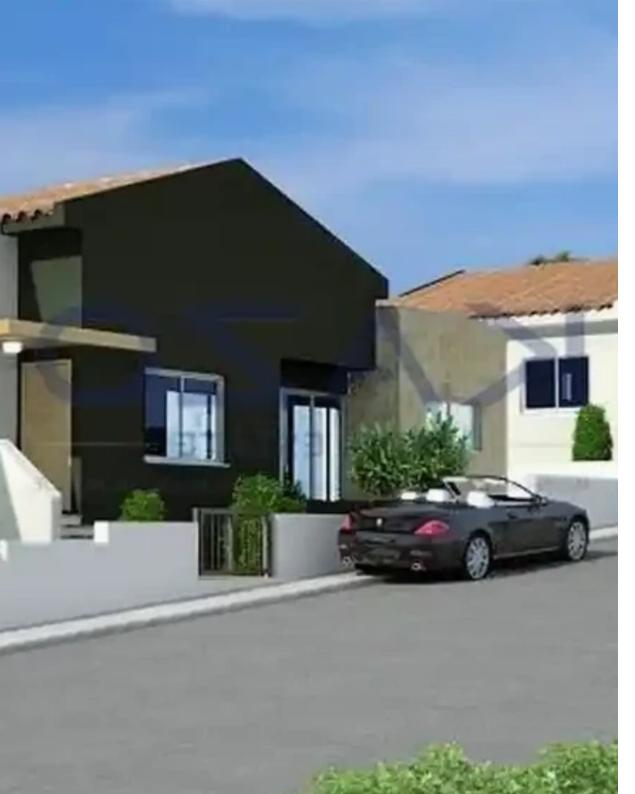

## 3-bedroom detached house f?r s?le

Limassol, Pissouri-4607, Cyprus

**Offered at:** €399,000

**Estate ID:** 73811

**Ref:** ba5407929

NET internal area: 109

Bathrooms: 2

Bedrooms: 3

Parking spaces: Covered cars

Available from: 2024-10-25

Offered at: 399,000

ype: PrivateHouse

""Discover a lovely three bedroom bungalow, available for sale in Pissouri area. The property covers 109 sqm of internal space, 21 sqm of covered veranda and 11 sqm of uncovered veranda. More specifically, it consists of a large living room, a kitchen fitted with all essential appliances, three spacious and bright bedrooms, and two shower rooms. The property comes with one covered parking space and a storage unit. Located moments away from the sea, this bungalow house enjoys quick access to the highway as well as the main roads of the village. In close proximity, all vital amenities are offered such as supermarkets, kiosks, restaurants, banks, pharmacies and gyms.""...