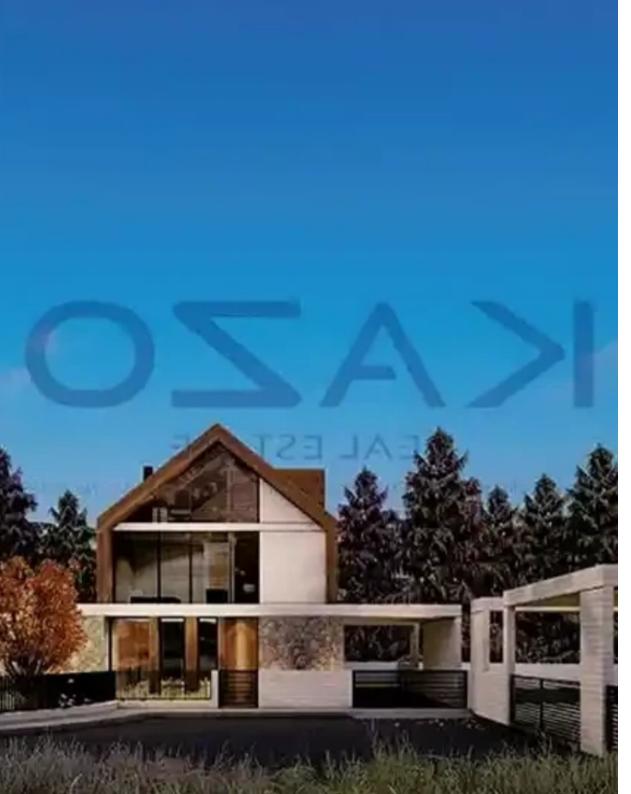

## 3-bedroom detached house f?r s?le

Limassol, Pano-Platres-4820, Cyprus

**Offered at:** €610,000

**Estate ID:** 73814

**Ref:** ba5407923

NET internal area: 141

Bedrooms: 3

Parking spaces: Covered cars

Available from: 2024-10-25

Offered at: 610,000

ype: PrivateHouse

""""Introducing a prestigious new project, consisting of six houses, for sale in Pano Platres village. The detached house consists of 141 sqm of covered area and 25 sqm of covered veranda and is comprised of the ground floor, where you'Il find the living room, an open plan kitchen, and a guest lavatory. On the first floor, there are two bedrooms with a family shower room. Moving to the third floor there's an additional bedroom with an ensuite shower room. The house comes with one covered parking space and a storage unit. Located in a tranquil area of the village, and with very easy access to Troodos Mountain, it is an ideal option for families who want to escape the big city's ...