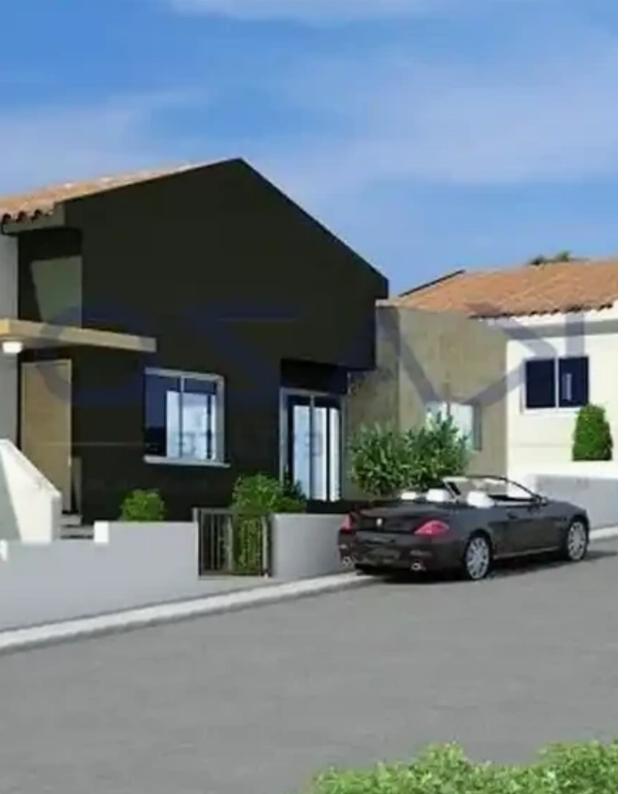

## 2-bedroom villa f?r s?le

Limassol, Pissouri-4607, Cyprus

**Offered at:** € 348,000

**Estate ID:** 73819

**Ref:** ba5407933

NET internal area: 95

Bathrooms: 2

Bedrooms: 2

Parking spaces: Covered cars

Available from: 2024-10-25

Offered at: 348,000

Type: Villa

""Discover a lovely two bedroom villa, available for sale in Pissouri area. The property covers 95sqm of internal space, 21 sqm of covered veranda and 18 sqm of uncovered veranda. More specifically, it consists of a large living room, a kitchen fitted with all essential appliances, two spacious and bright bedrooms, and two shower rooms. The property comes with one covered parking space and a storage unit. Located moments away from the sea, this bungalow house enjoys quick access to the highway as well as the main roads of the village. In close proximity, all vital amenities are offered such as supermarkets, kiosks, restaurants, banks, pharmacies and gyms.""...