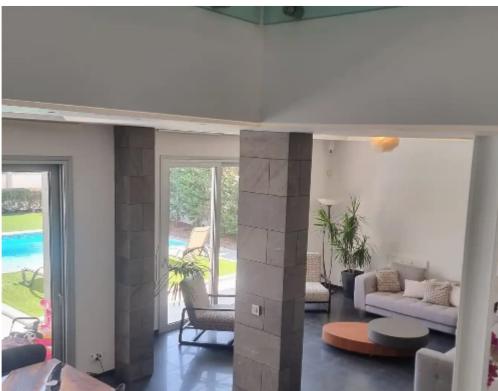

Parking spaces: Covered cars

Available from: 2024-10-25

Offered at: **1,500,000** 

Type: PrivateHouse

striking contemporary design is complemented by a sprawling garden and an inviting swimming pool, making it a true sanctuary. First Floor: As you enter the house, you are greeted by an expansive sitting and dining area that offers breathtaking views of the lush green garden and the sparkling pool, providing a seamless indoor-outdoor living experience. The open-plan kitchen, with a very large hidden pantry, also on this level, features sleek modern appliances, a modern fireplace, an aquarium and a TV area ideal for family gatherings. This flo...