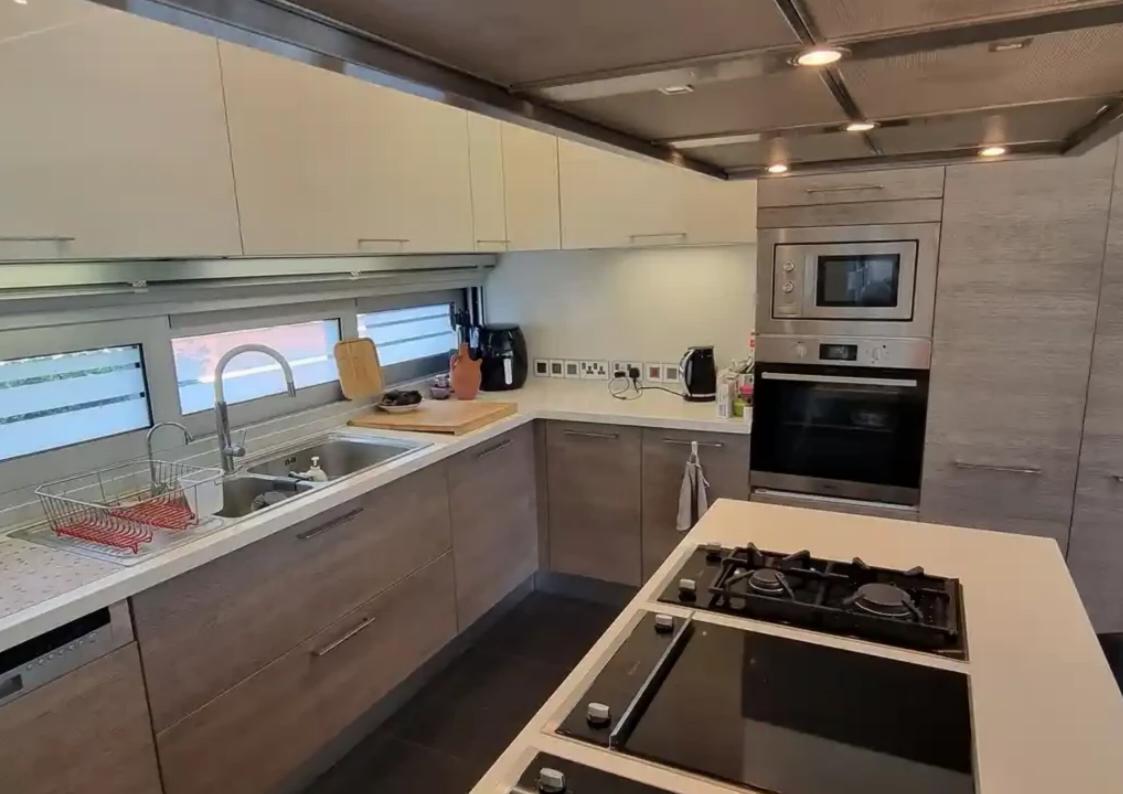

Parking spaces: Covered cars

Available from: 2024-10-25

Offered at: **1,500,000** 

Type: PrivateHouse

striking contemporary design is complemented by a sprawling garden and an inviting swimming pool, making it a true sanctuary. First Floor: As you enter the house, you are greeted by an expansive sitting and dining area that offers breathtaking views of the lush green garden and the sparkling pool, providing a seamless indoor-outdoor living experience. The open-plan kitchen, with a very large hidden pantry, also on this level, features sleek modern appliances, a modern fireplace, an aquarium and a TV area ideal for family gatherings. This flo...