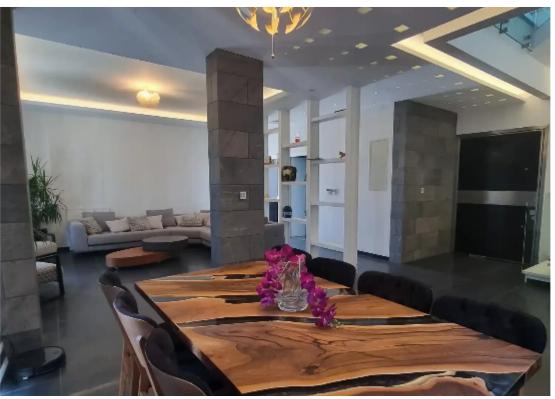

Parking spaces: Covered cars

Available from: 2024-10-25

Offered at: **1,500,000** 

Type: PrivateHouse

striking contemporary design is complemented by a sprawling garden and an inviting swimming pool, making it a true sanctuary. First Floor: As you enter the house, you are greeted by an expansive sitting and dining area that offers breathtaking views of the lush green garden and the sparkling pool, providing a seamless indoor-outdoor living experience. The open-plan kitchen, with a very large hidden pantry, also on this level, features sleek modern appliances, a modern fireplace, an aquarium and a TV area ideal for family gatherings. This flo...