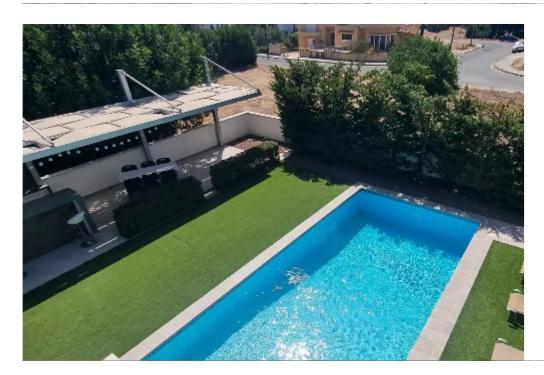

Parking spaces: Covered cars

Available from: 2024-10-25

Offered at: **1,500,000** 

Type: PrivateHouse

striking contemporary design is complemented by a sprawling garden and an inviting swimming pool, making it a true sanctuary. First Floor: As you enter the house, you are greeted by an expansive sitting and dining area that offers breathtaking views of the lush green garden and the sparkling pool, providing a seamless indoor-outdoor living experience. The open-plan kitchen, with a very large hidden pantry, also on this level, features sleek modern appliances, a modern fireplace, an aquarium and a TV area ideal for family gatherings. This flo...