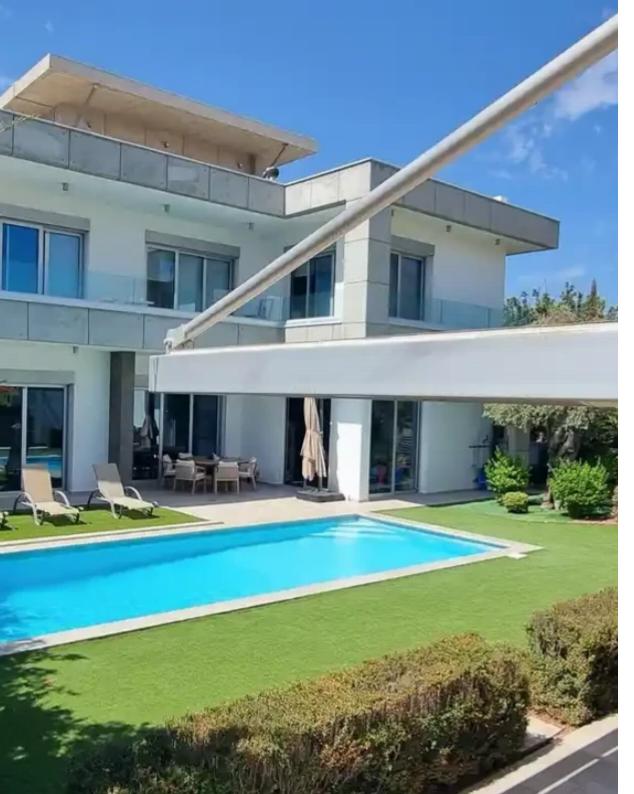

Parking spaces: Covered cars

Available from: 2024-10-25

Offered at: **1,500,000** 

Type: PrivateHouse

striking contemporary design is complemented by a sprawling garden and an inviting swimming pool, making it a true sanctuary. First Floor: As you enter the house, you are greeted by an expansive sitting and dining area that offers breathtaking views of the lush green garden and the sparkling pool, providing a seamless indoor-outdoor living experience. The open-plan kitchen, with a very large hidden pantry, also on this level, features sleek modern appliances, a modern fireplace, an aquarium and a TV area ideal for family gatherings. This flo...