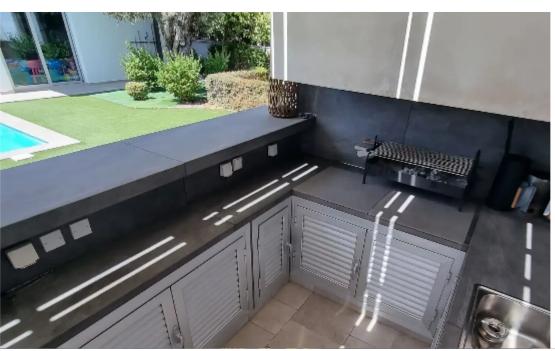

Parking spaces: Covered cars

Available from: 2024-10-25

Offered at: **1,500,000** 

Type: PrivateHouse

striking contemporary design is complemented by a sprawling garden and an inviting swimming pool, making it a true sanctuary. First Floor: As you enter the house, you are greeted by an expansive sitting and dining area that offers breathtaking views of the lush green garden and the sparkling pool, providing a seamless indoor-outdoor living experience. The open-plan kitchen, with a very large hidden pantry, also on this level, features sleek modern appliances, a modern fireplace, an aquarium and a TV area ideal for family gatherings. This flo...