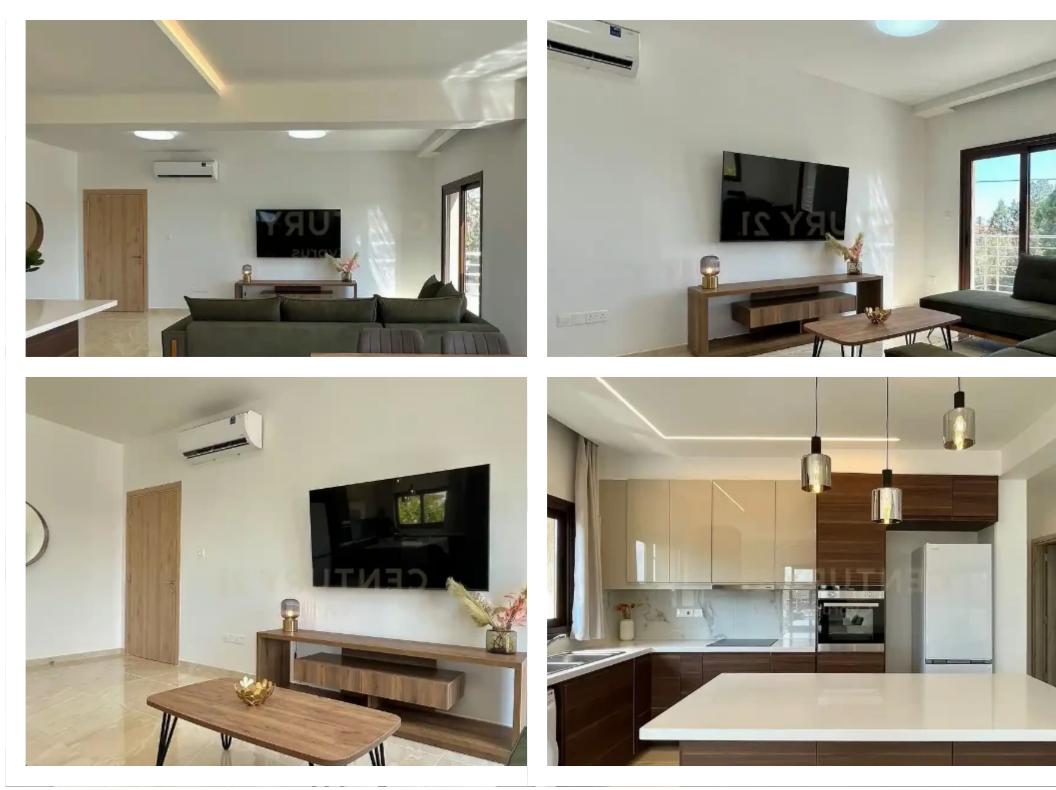

## s?le

Limassol, Patriarchou-Ierosolymon-St-Ypsonas-4192, Cyprus

Offered at: € 385,000 Estate ID: 73849 Ref: ba4881522

Гуре: SemidetachedHouse

""""""""""This exceptional 3-bedroom, 2-bathroom upper floor house, spanning 110 sqm, is situated in the serene Agios Sylas area of Limassol. A mere 5-minute drive from MyMall, the apartment offers the perfect balance of convenience and tranquillity. The property comes fully equipped with modern electrical appliances and tasteful furnishings, creating a space that feels both luxurious and homely. The apartment boasts four efficient air conditioning units, ensuring optimal comfort throughout the year. The centrepiece of this extraordinary home is the large open-space kitchen, featuring an elegant island bar, perfect for social gatherings or family meals. The apartment comes with a clean ...