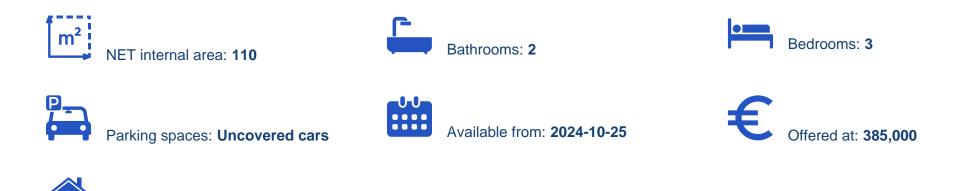

## s?le

Limassol, Patriarchou-Ierosolymon-St-Ypsonas-4192, Cyprus

Offered at: € 385,000 Estate ID: 73849 Ref: ba4881522

Гуре: SemidetachedHouse

""""""""""This exceptional 3-bedroom, 2-bathroom upper floor house, spanning 110 sqm, is situated in the serene Agios Sylas area of Limassol. A mere 5-minute drive from MyMall, the apartment offers the perfect balance of convenience and tranquillity. The property comes fully equipped with modern electrical appliances and tasteful furnishings, creating a space that feels both luxurious and homely. The apartment boasts four efficient air conditioning units, ensuring optimal comfort throughout the year. The centrepiece of this extraordinary home is the large open-space kitchen, featuring an elegant island bar, perfect for social gatherings or family meals. The apartment comes with a clean ...