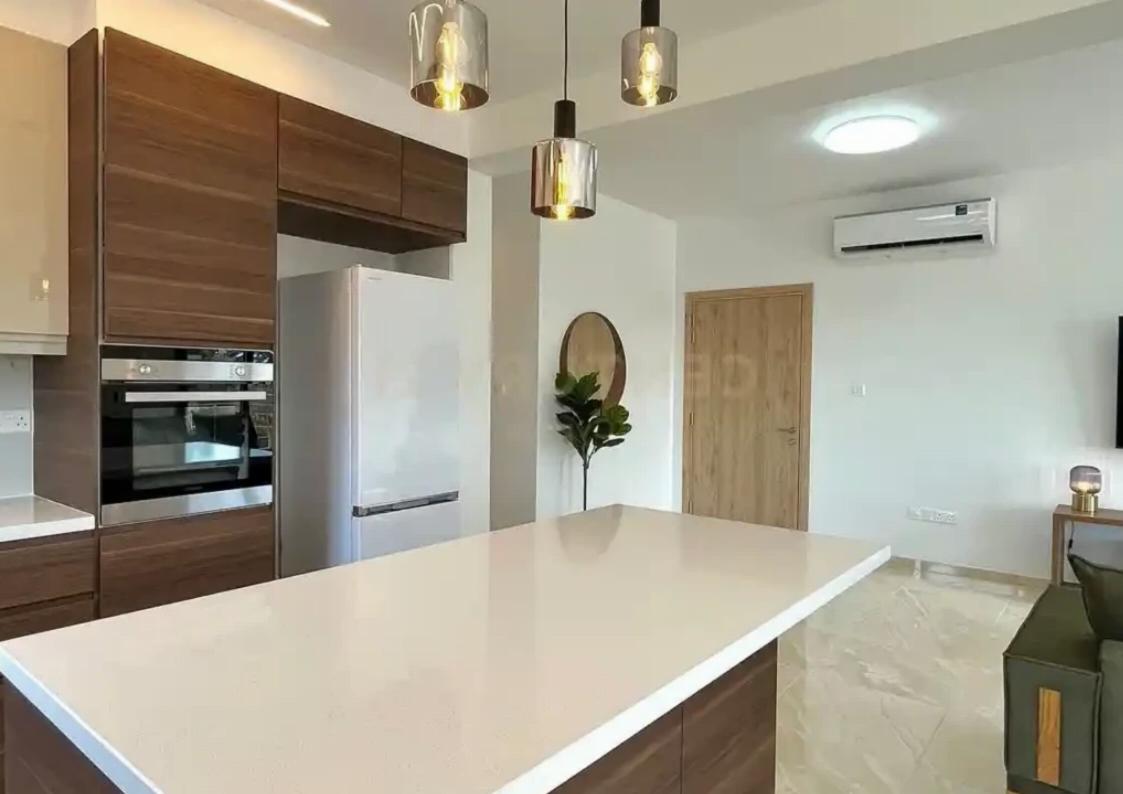

## s?le

Limassol, Patriarchou-Ierosolymon-St-Ypsonas-4192, Cyprus

Offered at: € 385,000 Estate ID: 73849 Ref: ba4881522

Гуре: SemidetachedHouse

""""""""""This exceptional 3-bedroom, 2-bathroom upper floor house, spanning 110 sqm, is situated in the serene Agios Sylas area of Limassol. A mere 5-minute drive from MyMall, the apartment offers the perfect balance of convenience and tranquillity. The property comes fully equipped with modern electrical appliances and tasteful furnishings, creating a space that feels both luxurious and homely. The apartment boasts four efficient air conditioning units, ensuring optimal comfort throughout the year. The centrepiece of this extraordinary home is the large open-space kitchen, featuring an elegant island bar, perfect for social gatherings or family meals. The apartment comes with a clean ...