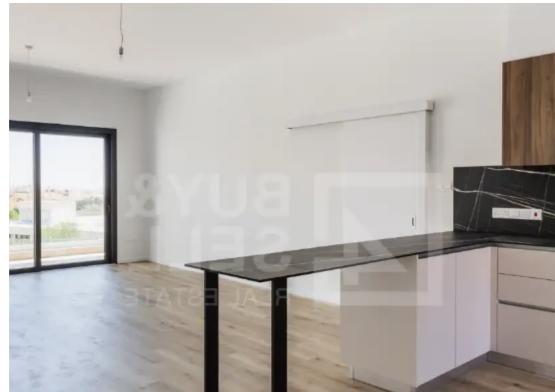

## 2-bedroom apartment to rent

Limassol, Kalogeropouleio-Gymnasium-Kodobathkia-Mesa-Geitonia-4002, Cyprus

**Offered at:** €2,600

**Estate ID:** 73922

**Ref:** ba5499486

NET internal area: 85

Bathrooms: 2

Bedrooms: 2

Parking spaces: No cars

Available from: 2024-10-25

Offered at: 2,600

Type: **Apartment** 

85m² Internal Space ? 16m² Private Veranda ? Parking Available ? Storage Options ? Furnished Option Available Enjoy a contemporary living experience in a vibrant neighborhood, conveniently located near amenities and transport links. Ideal for families or professionals seeking comfort and space. Available Now! ? Contact us today to schedule a viewing! Don't miss out on this fantastic opportunity!""""""""...