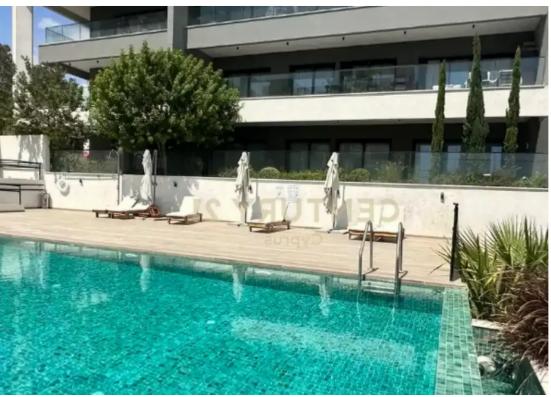

Parking spaces: Covered cars

Available from: 2024-10-25

Offered at: 3,00

Type: Apartment

""""Luxury 3-bed apartment situated in Mesa Geitonia. The complex offers a communal pool, garden area, private covered parking & mp; storage, intercom system. Spacious internal spaces, Fully Furnished, Electrical Appliances, Air Conditioning, Spacious Veranda, Soundproof double windows, Dedicated Property Manager 24/7, Maintenance checks, In-house cleaning service upon request, Easy Access to highway, Common Expenses included, Intercom System, Covered Parking, Private Storage."""""...