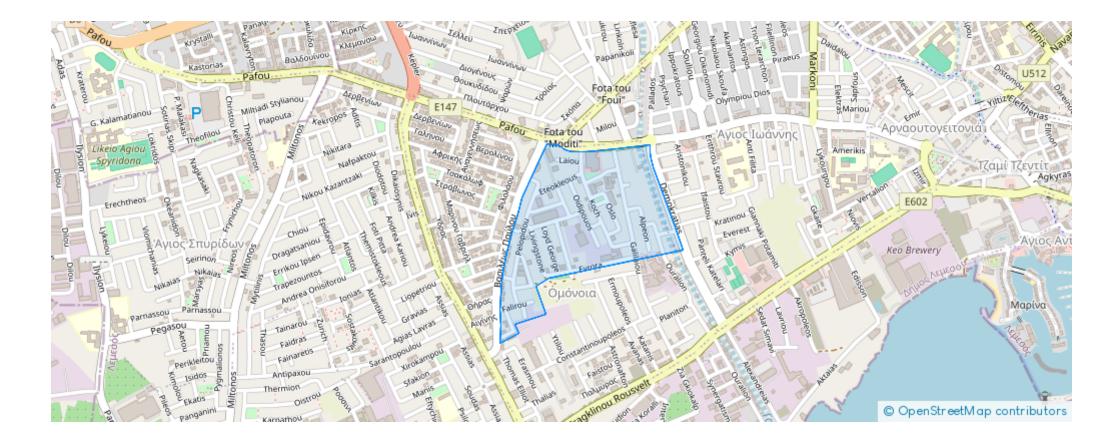

""""""The vibrant pulse of the Eastern Mediteranean city of Limassol, has made it the hotspot for property investors. This Apartment Residence combines state of the art architecture with innovative design, artistic, contemporary styling and unparalleled luxury. A serene haven in the very heart of the city, built and designed for individuals seeking to combine luxury lifestyle and urban living. This property enjoys an incredible location located so close to the city centre of Limassol in the heart of Cyprus' most cosmopolitan location. 20 minutes walk to the sea, 4 minutes drive to Limassol Marina. Delivery 2025.."""""...

# **Estate on map:**

| 2                     |  |
|-----------------------|--|
| 86 m²                 |  |
| 20 m <sup>2</sup>     |  |
| -                     |  |
| 3.3 m <sup>2</sup>    |  |
| 12.5 m <sup>2</sup>   |  |
| 121.80 m <sup>2</sup> |  |
| 1                     |  |