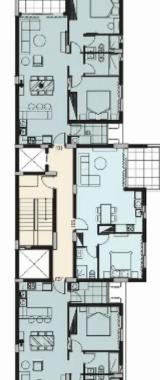

### Apartment 103

| Bedrooms: 2          |                   |
|----------------------|-------------------|
| Sathrooms.           | 2                 |
| Covered Indoor Area: | 86 m²             |
| Covered Verada:      | 20 m <sup>2</sup> |

## Apartment 303

| 2                  | Bedrooms:            |  |
|--------------------|----------------------|--|
| 2                  | Bathrooms:           |  |
| 86 m²              | Covered Indoor Area: |  |
| 20 m <sup>2</sup>  | Covered Verada:      |  |
| -                  | Un-covered Veranda:  |  |
| 3.3 m <sup>2</sup> | store Room: 3.3 m    |  |
|                    |                      |  |