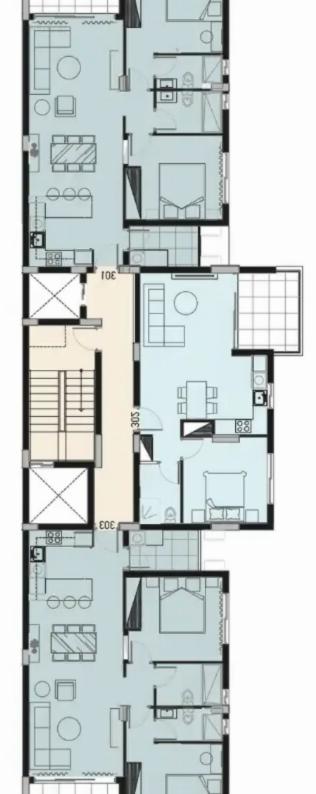

### Apartment 102

| Bedrooms:         |      |
|-------------------|------|
| Bathrooms         |      |
| Covered Indoor An | 52 m |
| Covered Verada:   | 9 m  |
| Un-covered Veran  |      |
| Store Room:       |      |
| Common Area:      | m 8  |
| Total cover:      | 69 m |
|                   |      |

## Apartment 302

| 1                    | Bedrooms:            |  |
|----------------------|----------------------|--|
| 1                    | Bathrooms:           |  |
| 52 m <sup>2</sup>    | Covered Indoor Area: |  |
| 8.5 m²               | Covered Verada:      |  |
| -                    | Un-covered Veranda:  |  |
| -                    | Store Room:          |  |
| 8 m²                 | Common Area:         |  |
| 68.50 m <sup>2</sup> | Total cover:         |  |
|                      |                      |  |

## Apartment 303

| 2                  | Bedrooms:            |  |
|--------------------|----------------------|--|
| 2                  | Bathrooms:           |  |
| 86 m²              | Covered Indoor Area: |  |
| 20 m <sup>2</sup>  | Covered Verada:      |  |
| -                  | Un-covered Veranda:  |  |
| 3.3 m <sup>2</sup> | store Room: 3.3 m    |  |
|                    |                      |  |