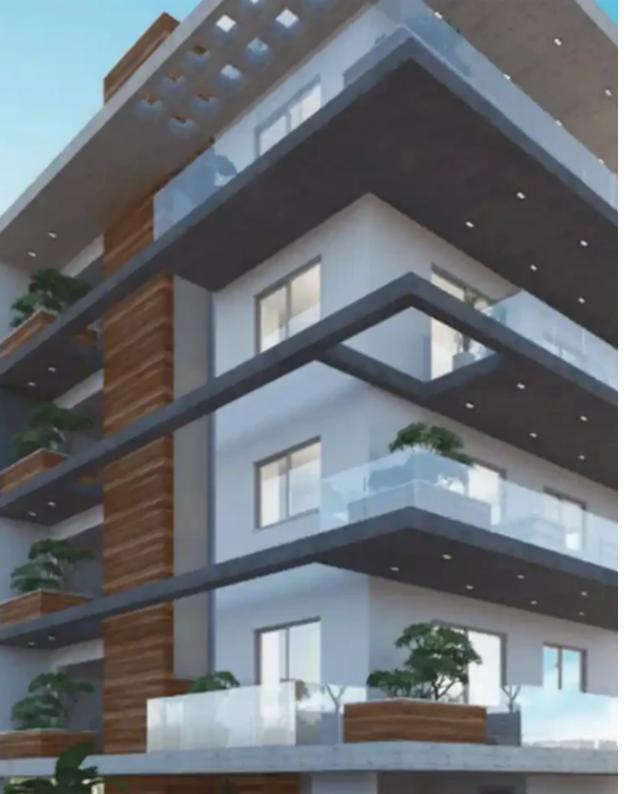

Available from: 2024-10-26

Offered at: 750,000

Гуре: **Apartment** 

"""New exclusive development comprising of 4 luxury apartments is situated in the prestigious area, Limassol city, just 500 meters from the beach. Famous sandy Dasoudi Beach with its Eucalyptus Park, tavern, cafe, and kid's playground right on the beachfront is one of Limassol's most popular place for tourists and families. Only one apartment on per floor. The apartment has central heating, double glazed windows, high-quality plumbing, Italian cuisine. Elevator. Storage room. Parking space. Delivery spring 2025.."""...