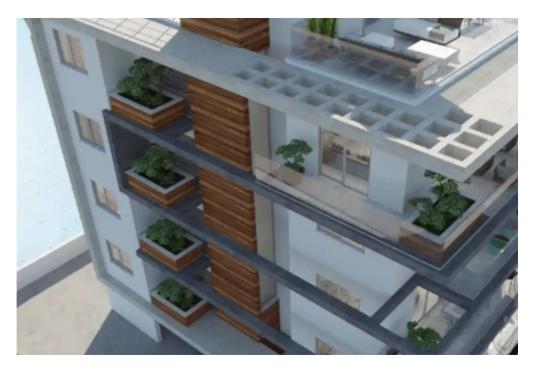

Available from: 2024-10-26

Offered at: 750,000

Гуре: **Apartment** 

"""New exclusive development comprising of 4 luxury apartments is situated in the prestigious area, Limassol city, just 500 meters from the beach. Famous sandy Dasoudi Beach with its Eucalyptus Park, tavern, cafe, and kid's playground right on the beachfront is one of Limassol's most popular place for tourists and families. Only one apartment on per floor. The apartment has central heating, double glazed windows, high-quality plumbing, Italian cuisine. Elevator. Storage room. Parking space. Delivery spring 2025.."""...