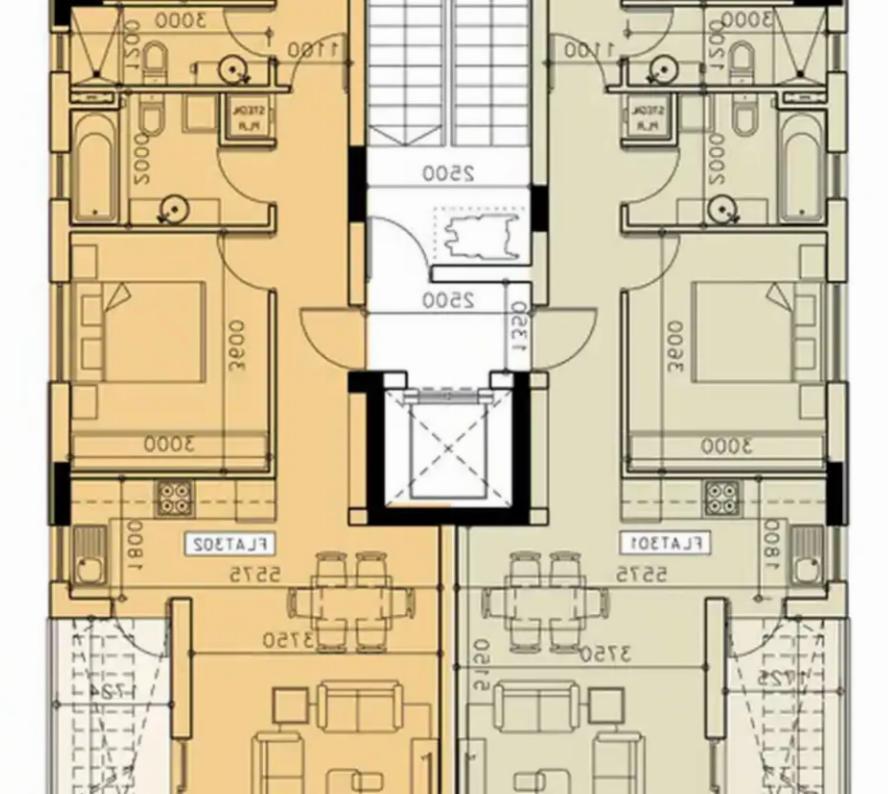

## 2-bedroom apartment f?r s?le

Limassol, Alexandrou-Ypsilanti-St-Ypsonas-4191 , Cyprus

**Offered at:** € 320,000

**Estate ID:** 73954

**Ref:** ba5239131

Bathrooms: 4

Bedrooms: 2

Parking spaces: Covered cars

Available from: 2024-10-26

Offered at: 320,000

Гуре: **Apartment** 

"""""For sale 2 bedroom apartments in a new project in Limassol, Ypsonas district. The project includes the principles of bioclimatic architecture in accordance with local legislation to achieve Class A energy efficiency. It is made of high-quality materials to ensure that it meets high standards, is durable, economical and sustainable. The apartments are thoughtfully designed in such a way as to offer a well-balanced combination of aesthetics and functionality, as well as to create an exceptional space that is visually pleasing and comfortable to live in. to ensure the optimal use of space, an unobstructed flow of natural light and air in all rooms to create an environment that truly contr...