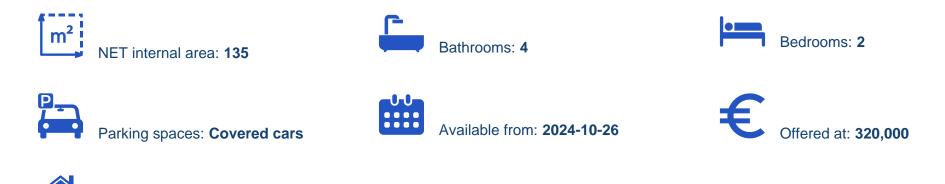

## 2-bedroom apartment f?r s?le

Limassol, Alexandrou-Ypsilanti-St-Ypsonas-4191, Cyprus

Offered at: € 320,000 Estate ID: 73957 Ref: ba5239130

vpe: Apartment

"""""For sale 2 bedroom apartments in a new project in Limassol, Ypsonas district. The project includes the principles of bioclimatic architecture in accordance with local legislation to achieve Class A energy efficiency. It is made of high-quality materials to ensure that it meets high standards, is durable, economical and sustainable. The apartments are thoughtfully designed in such a way as to offer a well-balanced combination of aesthetics and functionality, as well as to create an exceptional space that is visually pleasing and comfortable to live in. to ensure the optimal use of space, an unobstructed flow of natural light and air in all rooms to create an environment that truly contr...