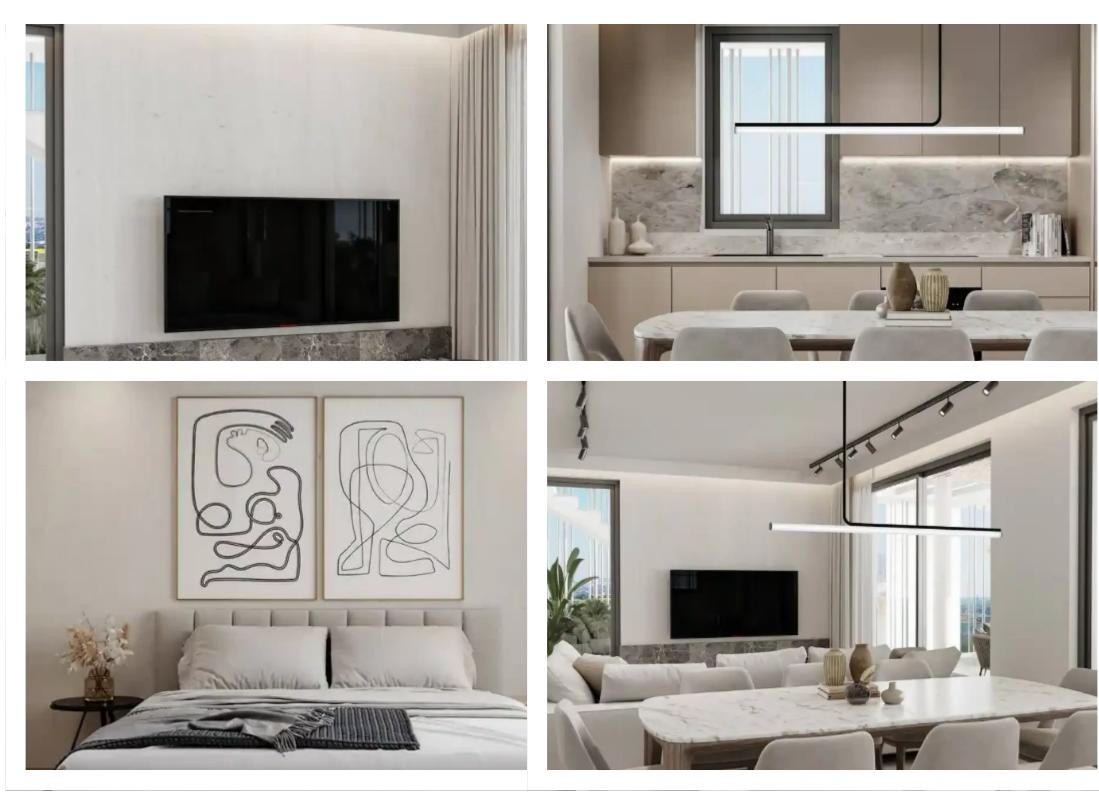

## 2-bedroom apartment f?r s?le

Limassol, Alexandrou-Ypsilanti-St-Ypsonas-4191, Cyprus

Offered at: € 320,000 Estate ID: 73957 Ref: ba5239130

vpe: Apartment

"""""For sale 2 bedroom apartments in a new project in Limassol, Ypsonas district. The project includes the principles of bioclimatic architecture in accordance with local legislation to achieve Class A energy efficiency. It is made of high-quality materials to ensure that it meets high standards, is durable, economical and sustainable. The apartments are thoughtfully designed in such a way as to offer a well-balanced combination of aesthetics and functionality, as well as to create an exceptional space that is visually pleasing and comfortable to live in. to ensure the optimal use of space, an unobstructed flow of natural light and air in all rooms to create an environment that truly contr...