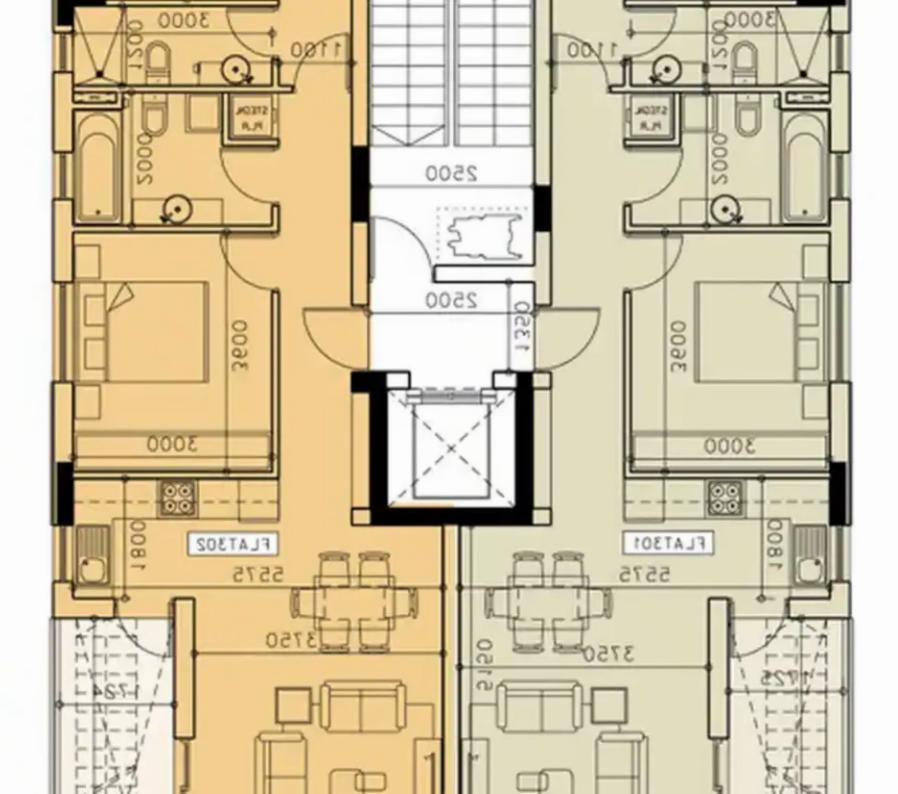

## 2-bedroom apartment f?r s?le

Limassol, Alexandrou-Ypsilanti-St-Ypsonas-4191, Cyprus

Offered at: € 320,000 Estate ID: 73957 Ref: ba5239130

vpe: Apartment

"""""For sale 2 bedroom apartments in a new project in Limassol, Ypsonas district. The project includes the principles of bioclimatic architecture in accordance with local legislation to achieve Class A energy efficiency. It is made of high-quality materials to ensure that it meets high standards, is durable, economical and sustainable. The apartments are thoughtfully designed in such a way as to offer a well-balanced combination of aesthetics and functionality, as well as to create an exceptional space that is visually pleasing and comfortable to live in. to ensure the optimal use of space, an unobstructed flow of natural light and air in all rooms to create an environment that truly contr...