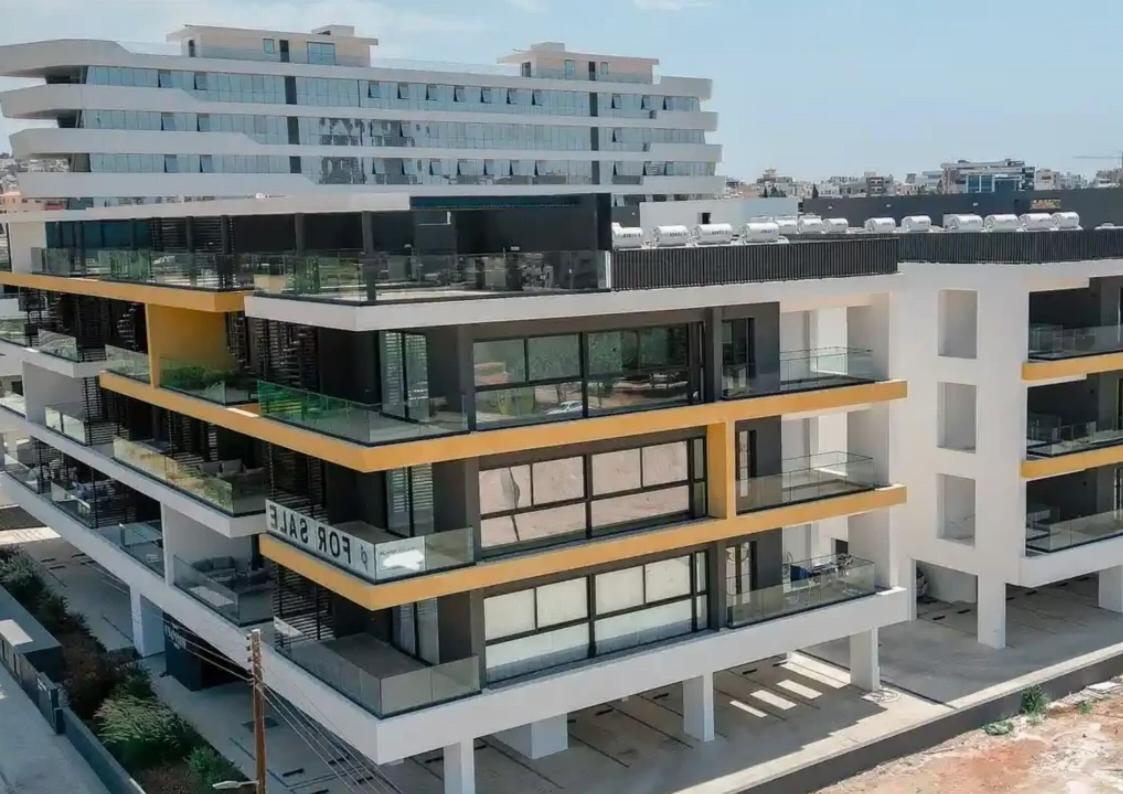

## 3-bedroom penthouse f?r s?le

Limassol, Linopetra-School-Agios-Stylianos-Agios-Athanasios-4102, Cyprus

**Offered at:** €835,000

**Estate ID:** 73965

**Ref:** ba5453016

Bedrooms: 3

Parking spaces: No cars

Available from: 2024-10-26

Offered at: 835,000

Гуре: **Penthous**e

tourist area and the sea! A modern complex of two buildings close to the business centre of Limassol. Firstly, the design makes this property special and also its location is ideal for people who like to live in the business centre of Limassol, with easy access to the main roads and a few minutes from shops and the beach! 2 spacious parking spaces and a storage room Solar panels Underfloor heating The complex is located in a fast developing area of Limassol with an ideal location, future prospects, the area will only develop and grow in...