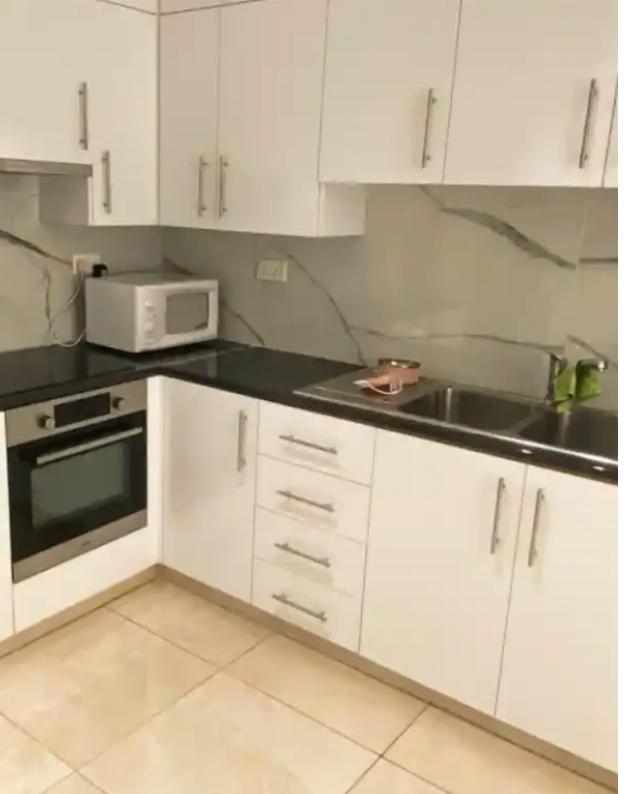

## 2-bedroom apartment f?r s?le

Limassol, Super-Home-Center-Timou-Prodromou-Mesa-Geitonia-4004, Cyprus

**Offered at:** €210,000

**Estate ID:** 73966

**Ref:** ba5425006

NET internal area: 79

Bathrooms: 1

Bedrooms: 2

Parking spaces: Uncovered cars

Available from: 2024-10-26

Offered at: 210,000

Type: Apartment

""""Located in the peaceful and highly desirable Green Area near Germasogia, this charming 2-bedroom apartment offers both tranquility and convenience. Situated just 230 meters from the nearest supermarket and 340 meters from a pharmacy, daily essentials are only a short walk away. For those who enjoy an active lifestyle, there are three gyms located within a 500-meter radius. Despite its quiet surroundings, the apartment provides easy access to the bustling city center of Limassol, making it ideal for both professionals and families. The apartment spans a covered area of 69 square meters, with an additional 10 square meters of enclosed verandas that have been transformed into functional ...