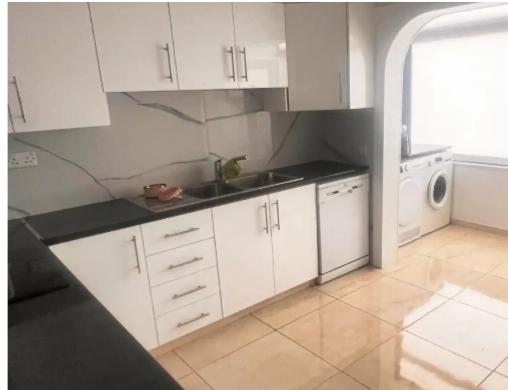

## 2-bedroom apartment f?r s?le

Limassol, Super-Home-Center-Timou-Prodromou-Mesa-Geitonia-4004, Cyprus

**Offered at:** €210,000

**Estate ID:** 73966

**Ref:** ba5425006

NET internal area: 79

Bathrooms: 1

Bedrooms: 2

Parking spaces: Uncovered cars

Available from: 2024-10-26

Offered at: 210,000

Type: Apartment

""""Located in the peaceful and highly desirable Green Area near Germasogia, this charming 2-bedroom apartment offers both tranquility and convenience. Situated just 230 meters from the nearest supermarket and 340 meters from a pharmacy, daily essentials are only a short walk away. For those who enjoy an active lifestyle, there are three gyms located within a 500-meter radius. Despite its quiet surroundings, the apartment provides easy access to the bustling city center of Limassol, making it ideal for both professionals and families. The apartment spans a covered area of 69 square meters, with an additional 10 square meters of enclosed verandas that have been transformed into functional ...