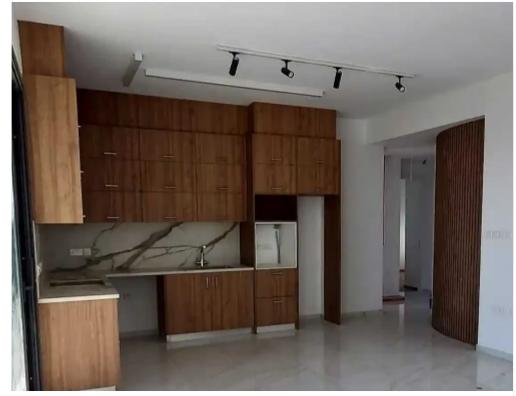

## 2-bedroom apartment f?r s?le

Limassol, Agios-Panteleimon-School-Agia-Phyla-Agia-Fylaxis-3116, Cyprus

**Offered at:** € 450,000

**Estate ID:** 73972

**Ref:** ba5193956

Bathrooms: 2

Bedrooms: 2

Parking spaces: Covered cars

Available from: 2024-10-26

Offered at: 450,00

Гуре: **Apartment** 

"""""Apartment for sale, located on the prestigious hills of Panthea, offering panoramic views of the entire city of Limassol and the sea. The area is surrounded by all amenities and prestigious private schools. Good transport infrastructure, green area, nearby there is a park. The project has 10 apartments with a communal swimming pool, gym, playground and panoramic views for each apartment. The two penthouses have their own roof garden with a private pool upstairs. The project is located on a corner plot of 1238 m2, offering privacy and spacious parking spaces."""""""...