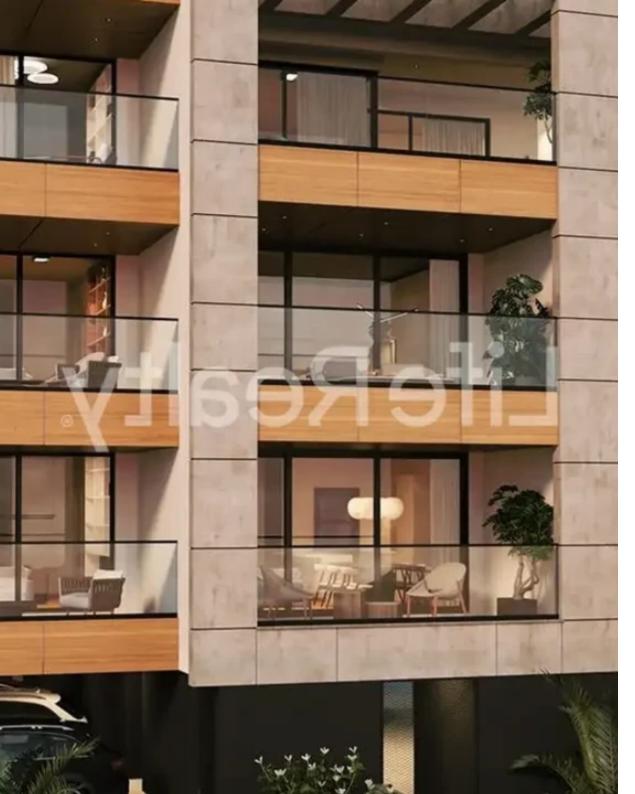

Available from: 2024-10-26

Offered at: 425,00

Type: **Penthouse** 

Geitonia, Limassol. Just two-minute drive from the highway and ten minutes from Limassol's city center, this property offers convenient access to all the amenities. This penthouse is located near schools, shops, banks, and other essential services, perfect for those seeking an upscale urban living experience. With its prime location and modern design, this property presents an ideal opportunity for both buyers and investors. Penthouse Specifications: Penthouse 302: - Covered Area: 75m2 - Covered Veranda: 20m2 - Roof Garden: 45m2 Pr...