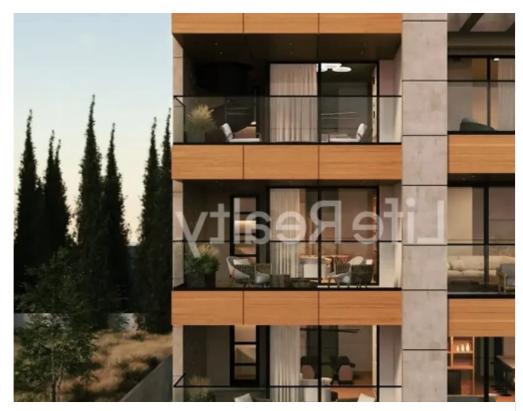

## 2-bedroom penthouse f?r s?le

Limassol, Panthea-Mesa-Geitonia-4007, Cyprus

**Offered at:** € 425,000

**Estate ID:** 73975

**Ref:** ba5499325

Bathrooms: 2

Bedrooms: 2

Parking spaces: Covered cars

Available from: 2024-10-26

Offered at: 425,00

Type: **Penthouse** 

Geitonia, Limassol. Just two-minute drive from the highway and ten minutes from Limassol's city center, this property offers convenient access to all the amenities. This penthouse is located near schools, shops, banks, and other essential services, perfect for those seeking an upscale urban living experience. With its prime location and modern design, this property presents an ideal opportunity for both buyers and investors. Penthouse Specifications: Penthouse 302: - Covered Area: 75m2 - Covered Veranda: 20m2 - Roof Garden: 45m2 Pr...