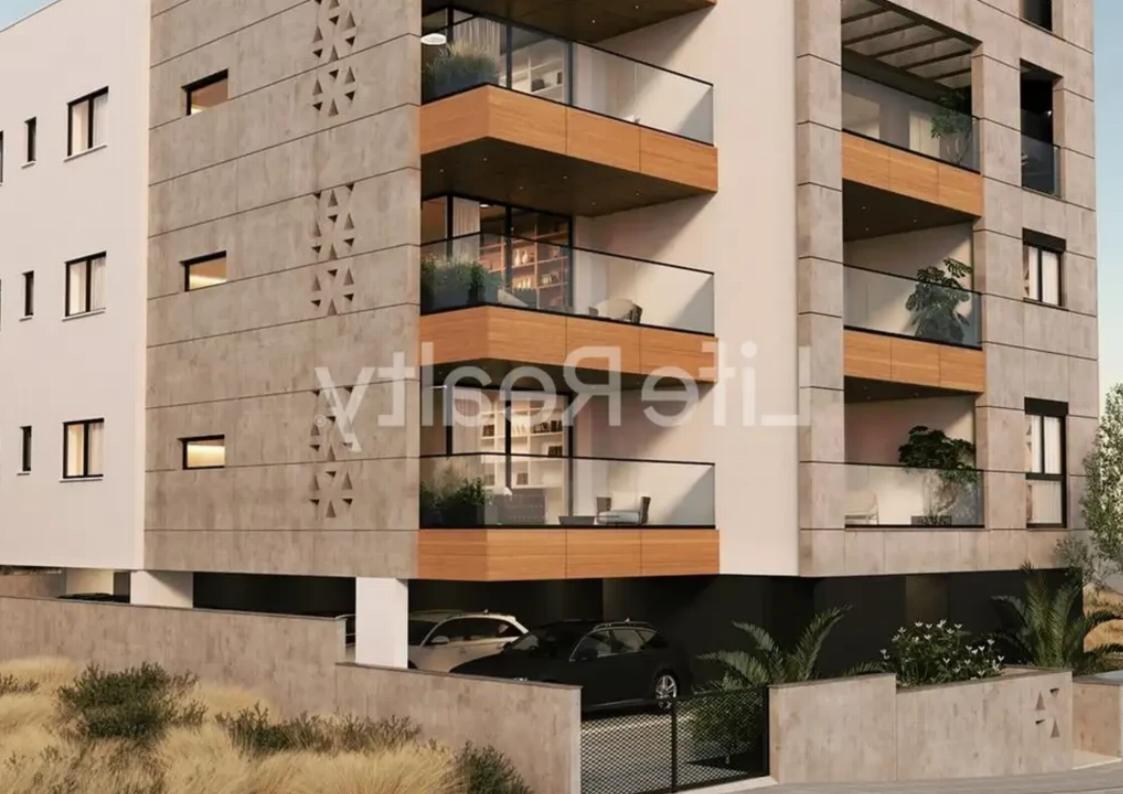

## 2-bedroom penthouse f?r s?le

Limassol, Panthea-Mesa-Geitonia-4007, Cyprus

**Offered at:** € 425,000

**Estate ID:** 73975

**Ref:** ba5499325

Bathrooms: 2

Bedrooms: 2

Parking spaces: Covered cars

Available from: 2024-10-26

Offered at: 425,00

Type: **Penthouse** 

Geitonia, Limassol. Just two-minute drive from the highway and ten minutes from Limassol's city center, this property offers convenient access to all the amenities. This penthouse is located near schools, shops, banks, and other essential services, perfect for those seeking an upscale urban living experience. With its prime location and modern design, this property presents an ideal opportunity for both buyers and investors. Penthouse Specifications: Penthouse 302: - Covered Area: 75m2 - Covered Veranda: 20m2 - Roof Garden: 45m2 Pr...