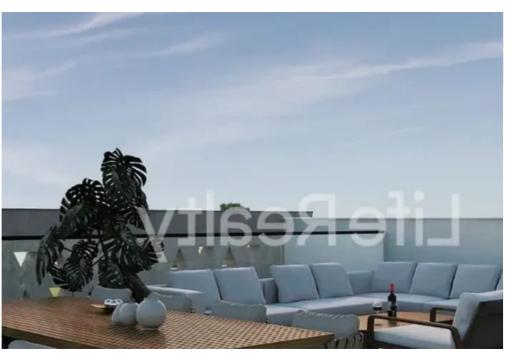

Available from: 2024-10-26

Offered at: 425,00

Type: **Penthouse** 

Geitonia, Limassol. Just two-minute drive from the highway and ten minutes from Limassol's city center, this property offers convenient access to all the amenities. This penthouse is located near schools, shops, banks, and other essential services, perfect for those seeking an upscale urban living experience. With its prime location and modern design, this property presents an ideal opportunity for both buyers and investors. Penthouse Specifications: Penthouse 302: - Covered Area: 75m2 - Covered Veranda: 20m2 - Roof Garden: 45m2 Pr...