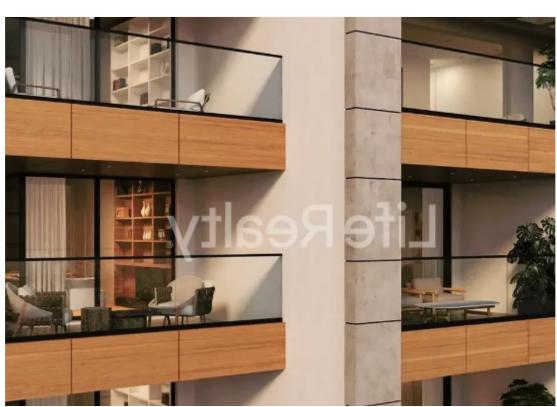

Available from: 2024-10-26

Offered at: 425,00

Type: **Penthouse** 

Geitonia, Limassol. Just two-minute drive from the highway and ten minutes from Limassol's city center, this property offers convenient access to all the amenities. This penthouse is located near schools, shops, banks, and other essential services, perfect for those seeking an upscale urban living experience. With its prime location and modern design, this property presents an ideal opportunity for both buyers and investors. Penthouse Specifications: Penthouse 302: - Covered Area: 75m2 - Covered Veranda: 20m2 - Roof Garden: 45m2 Pr...