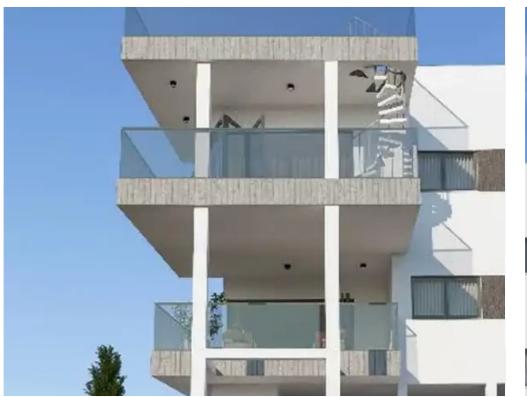

## 2-bedroom apartment f?r s?le

Limassol, Green-Area-Mersinies-Paniotis-Agia-Paraskevi-Germasogeias-Villag-4044, Cyprus

Offered at: €330,000 Estate ID: 73982 Ref: ba5364863

"""""This new modern apartments are located in a family friendly Panorea, Germasogia within close proximity a to a popular kinder Garden. This modern design apartments sits in a small residential building with only 5 apartments. A nice modern development in a sought-after location setting is making this project very appealing to homebuyers looking for a permanent residence or a stylish apartment. Unique in both design and quality."""""