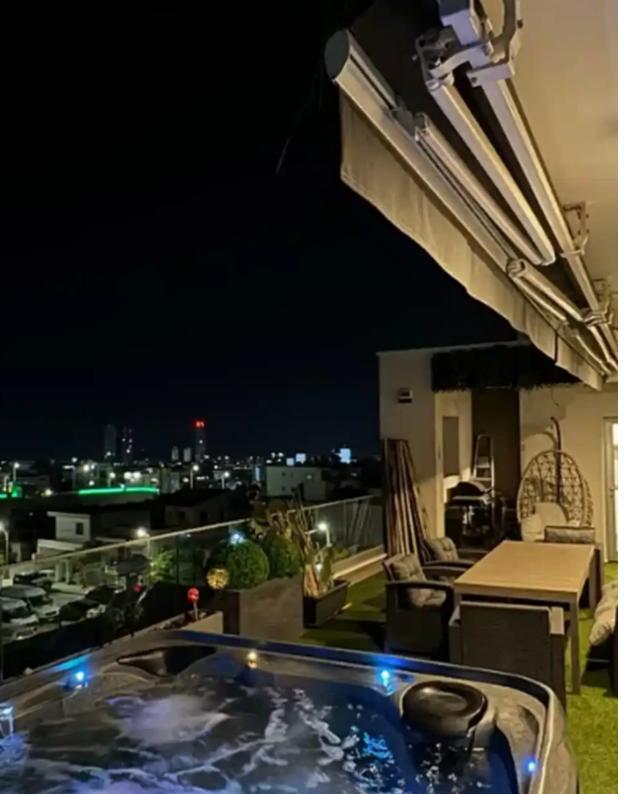

Available from: 2024-10-26

Offered at: 550,00

ype: **Penthouse** 

veranda + 11.52 parking + 8.15 storage. Jacuzzi + Sea view. Fully furnished. Solar panels. AC in each room. 2 parking places + electric car charger installation. Storage room. Alarm. Gas Barbecue. Safebox in warworbe. Terrace Electric blinders shade auto closing when it is windy. Elevator. Penthouse is on last 3rd floor. Camera and microphone to open building door. Next to bakery, hair dressers, supermarkets, pharmacy, coffee shops, restaurants and dance school. Not far from highway roundabout with easy access to the center. Close to super home too. N...