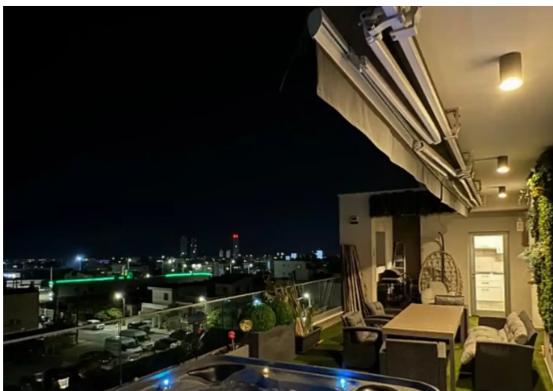

Available from: 2024-10-26

Offered at: 550,00

ype: **Penthouse** 

veranda + 11.52 parking + 8.15 storage. Jacuzzi + Sea view. Fully furnished. Solar panels. AC in each room. 2 parking places + electric car charger installation. Storage room. Alarm. Gas Barbecue. Safebox in warworbe. Terrace Electric blinders shade auto closing when it is windy. Elevator. Penthouse is on last 3rd floor. Camera and microphone to open building door. Next to bakery, hair dressers, supermarkets, pharmacy, coffee shops, restaurants and dance school. Not far from highway roundabout with easy access to the center. Close to super home too. N...