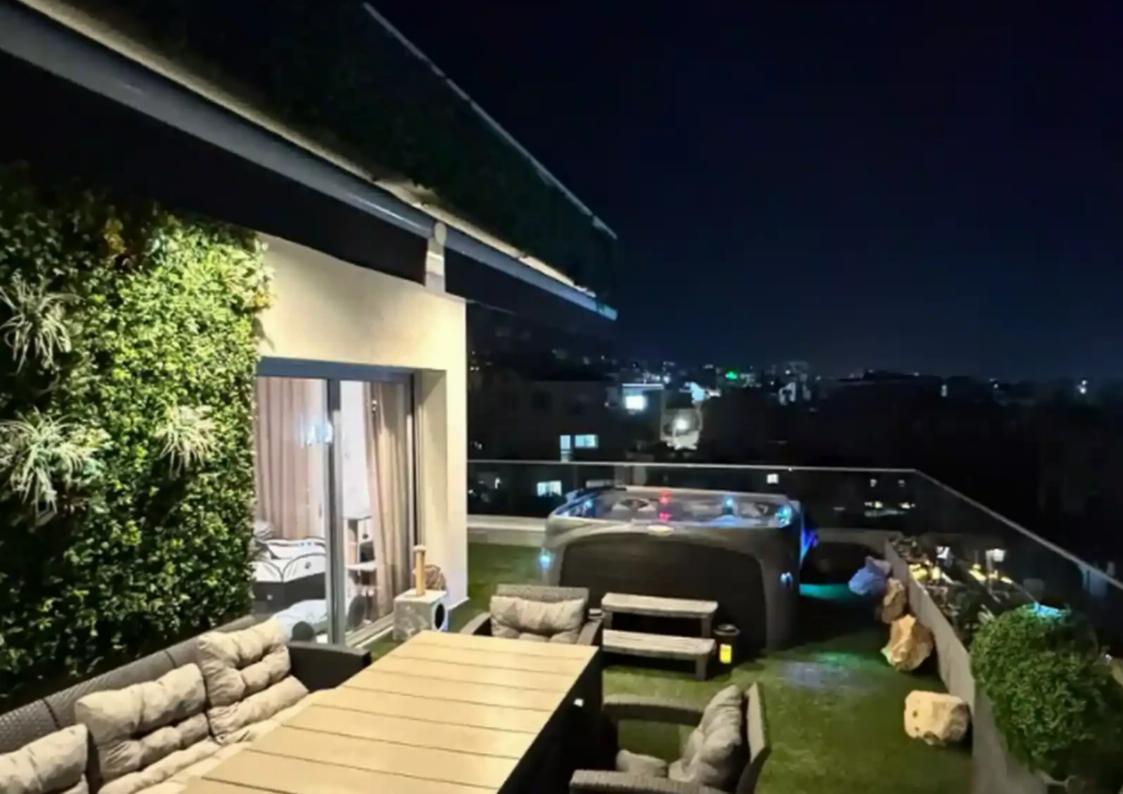

Available from: 2024-10-26

Offered at: 550,00

ype: **Penthouse** 

veranda + 11.52 parking + 8.15 storage. Jacuzzi + Sea view. Fully furnished. Solar panels. AC in each room. 2 parking places + electric car charger installation. Storage room. Alarm. Gas Barbecue. Safebox in warworbe. Terrace Electric blinders shade auto closing when it is windy. Elevator. Penthouse is on last 3rd floor. Camera and microphone to open building door. Next to bakery, hair dressers, supermarkets, pharmacy, coffee shops, restaurants and dance school. Not far from highway roundabout with easy access to the center. Close to super home too. N...