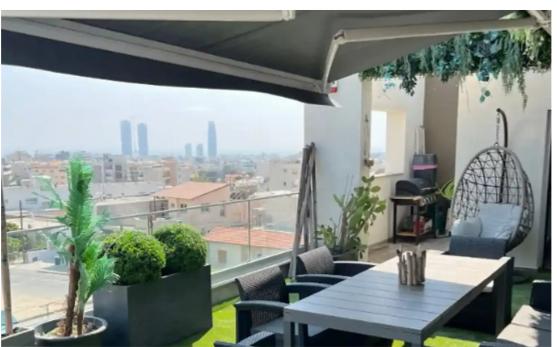

Available from: 2024-10-26

Offered at: 550,00

ype: **Penthouse** 

veranda + 11.52 parking + 8.15 storage. Jacuzzi + Sea view. Fully furnished. Solar panels. AC in each room. 2 parking places + electric car charger installation. Storage room. Alarm. Gas Barbecue. Safebox in warworbe. Terrace Electric blinders shade auto closing when it is windy. Elevator. Penthouse is on last 3rd floor. Camera and microphone to open building door. Next to bakery, hair dressers, supermarkets, pharmacy, coffee shops, restaurants and dance school. Not far from highway roundabout with easy access to the center. Close to super home too. N...