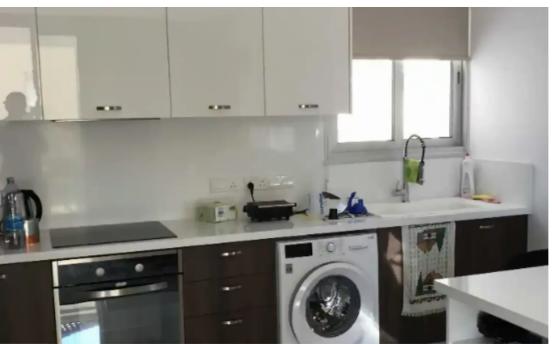

Available from: 2024-10-26

Offered at: 310,000

Гуре: **Apartment** 

"""""2 bedroom fully furnished apartment on the first floor with its own exclusive roof garden on the fourth floor in Panthea/Ag. Athanasios area, close to center of town. A modern apartment 85m2 boasting spectacular views of Limassol, having its own exclusive roof garden 35m2, has 2 bedrooms, open plan living room, 1 bathroom and 1 toilet, 1 covered parking, a storage room and is rented until October 2024. Has title deeds."""""...