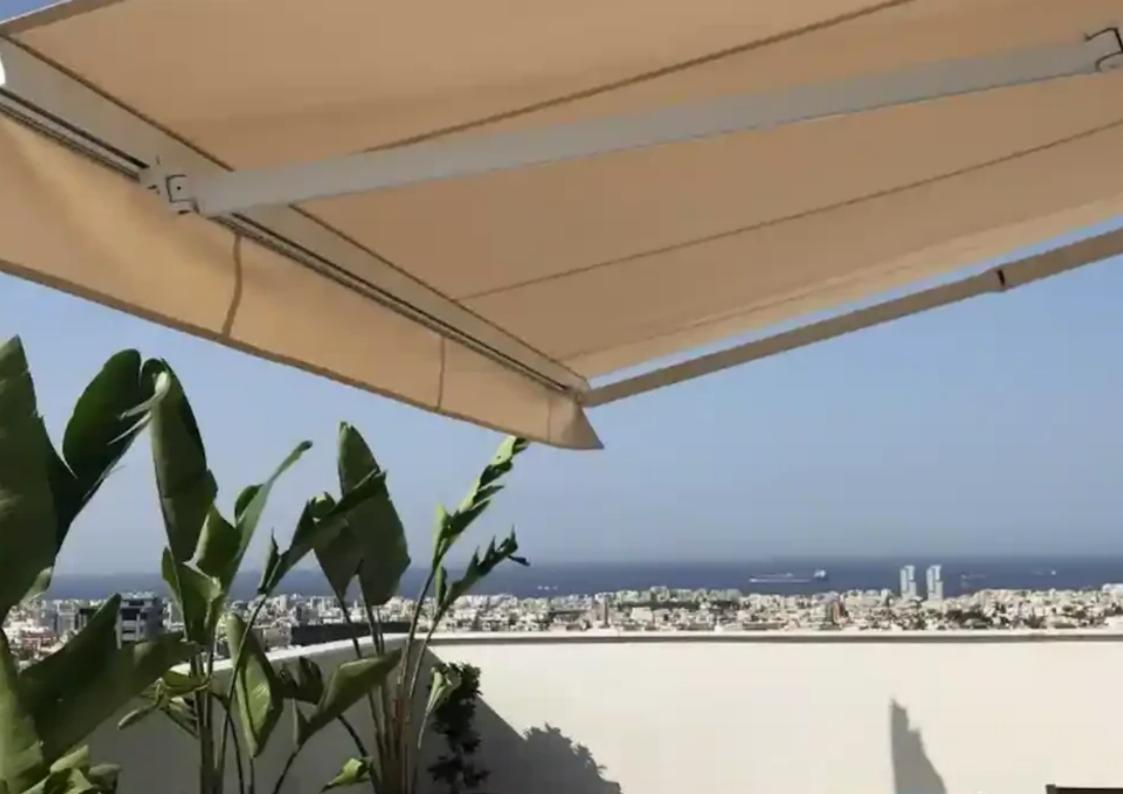

Available from: 2024-10-26

Offered at: 310,000

Гуре: **Apartment** 

"""""2 bedroom fully furnished apartment on the first floor with its own exclusive roof garden on the fourth floor in Panthea/Ag. Athanasios area, close to center of town. A modern apartment 85m2 boasting spectacular views of Limassol, having its own exclusive roof garden 35m2, has 2 bedrooms, open plan living room, 1 bathroom and 1 toilet, 1 covered parking, a storage room and is rented until October 2024. Has title deeds."""""...