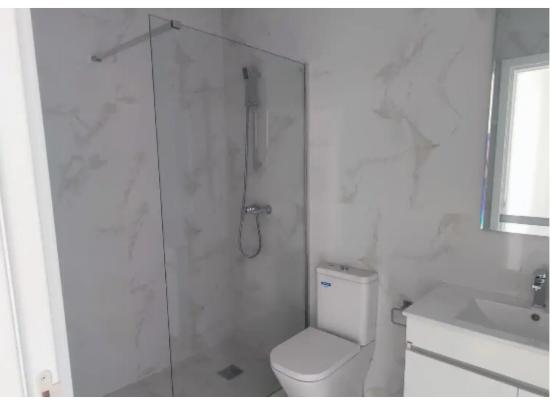

## 2-bedroom apartment f?r s?le

Limassol, Olympic-Residence-World-Trade-Center-Era-Neapoli-3107 , Cyprus

**Offered at:** € 465,000

**Estate ID:** 74010

**Ref:** ba5452979

Bathrooms: 2

Bedrooms: 2

Parking spaces: No cars

Available from: 2024-10-26

Offered at: 465,00

Гуре: **Apartment** 

"""""This spacious 2-bedroom apartment offers 96 square meters of internal space along with a 31-square-meter covered balcony, perfect for enjoying the outdoors in any weather. Inside, you'Il find modern comforts including underfloor heating and VRV air conditioning, ensuring you stay cozy in winter and cool in summer. Convenience is key with a storage room provided, giving you plenty of space to store your belongings. Additionally, this apartment comes with its own parking space, making coming and going a breeze."""""...