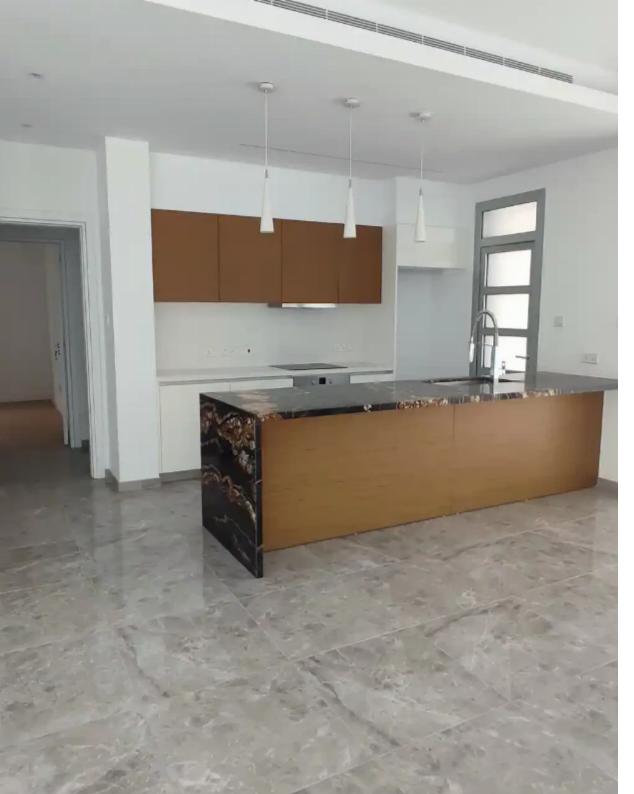

Available from: 2024-10-26

Offered at: 465,00

Гуре: **Apartment** 

"""""This spacious 2-bedroom apartment offers 96 square meters of internal space along with a 31-square-meter covered balcony, perfect for enjoying the outdoors in any weather. Inside, you'Il find modern comforts including underfloor heating and VRV air conditioning, ensuring you stay cozy in winter and cool in summer. Convenience is key with a storage room provided, giving you plenty of space to store your belongings. Additionally, this apartment comes with its own parking space, making coming and going a breeze."""""...