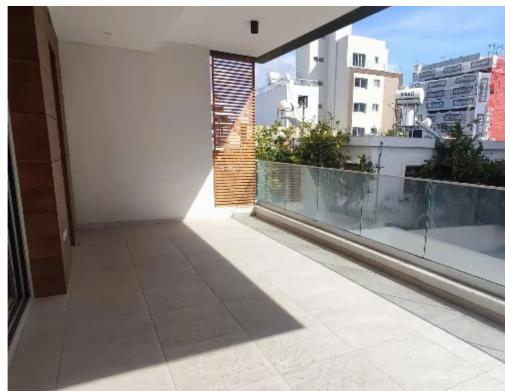

Available from: 2024-10-26

Offered at: 465,00

Гуре: **Apartment** 

"""""This spacious 2-bedroom apartment offers 96 square meters of internal space along with a 31-square-meter covered balcony, perfect for enjoying the outdoors in any weather. Inside, you'Il find modern comforts including underfloor heating and VRV air conditioning, ensuring you stay cozy in winter and cool in summer. Convenience is key with a storage room provided, giving you plenty of space to store your belongings. Additionally, this apartment comes with its own parking space, making coming and going a breeze."""""...