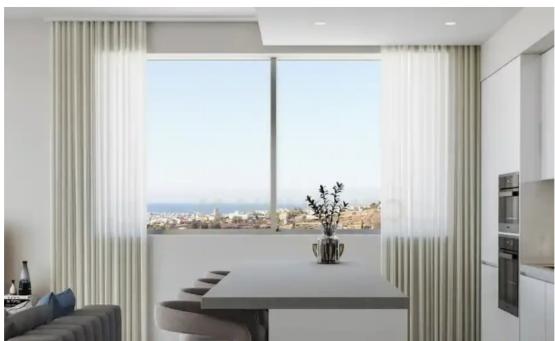

Available from: 2024-10-26

Offered at: 365,00

Гуре: **Apartment** 

""""""Indulge in luxury living in Limassol City with this 1st-floor apartment presented by Century 21 Cyprus. Spanning 178 sq.m., it boasts 2 bedrooms (1 Master), 1 bathroom, and 2 WCs. Notably, it features a unique post-tension beam technology, ensuring unobstructed views without visible beams or columns. Key Features: Location: In Limassol City, close to schools and amenities. Parking: Includes a closed parking space. Comfort Features: Underfloor heating and air conditioning. Energy Efficiency: A+ energy certificate. Views: Panoramic sea and mountain views. Additional Amenities: Storage, garden, security door, solar panels, car charger. Price: €365,000 Embrace modernity and b...