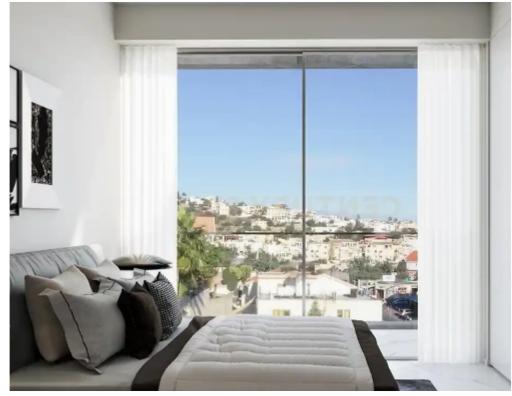

Available from: 2024-10-26

Offered at: 365,00

Гуре: **Apartment** 

""""""Indulge in luxury living in Limassol City with this 1st-floor apartment presented by Century 21 Cyprus. Spanning 178 sq.m., it boasts 2 bedrooms (1 Master), 1 bathroom, and 2 WCs. Notably, it features a unique post-tension beam technology, ensuring unobstructed views without visible beams or columns. Key Features: Location: In Limassol City, close to schools and amenities. Parking: Includes a closed parking space. Comfort Features: Underfloor heating and air conditioning. Energy Efficiency: A+ energy certificate. Views: Panoramic sea and mountain views. Additional Amenities: Storage, garden, security door, solar panels, car charger. Price: €365,000 Embrace modernity and b...