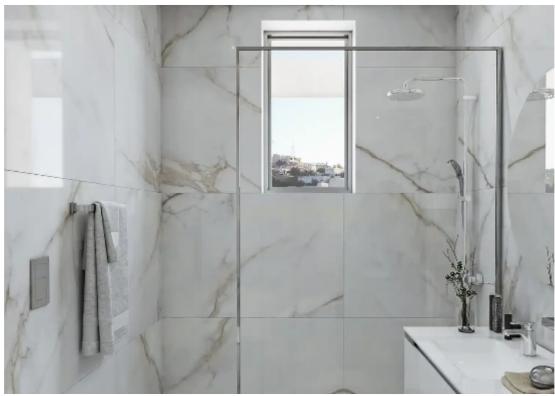

Available from: 2024-10-26

Offered at: 365,00

Гуре: **Apartment** 

""""""Indulge in luxury living in Limassol City with this 1st-floor apartment presented by Century 21 Cyprus. Spanning 178 sq.m., it boasts 2 bedrooms (1 Master), 1 bathroom, and 2 WCs. Notably, it features a unique post-tension beam technology, ensuring unobstructed views without visible beams or columns. Key Features: Location: In Limassol City, close to schools and amenities. Parking: Includes a closed parking space. Comfort Features: Underfloor heating and air conditioning. Energy Efficiency: A+ energy certificate. Views: Panoramic sea and mountain views. Additional Amenities: Storage, garden, security door, solar panels, car charger. Price: €365,000 Embrace modernity and b...