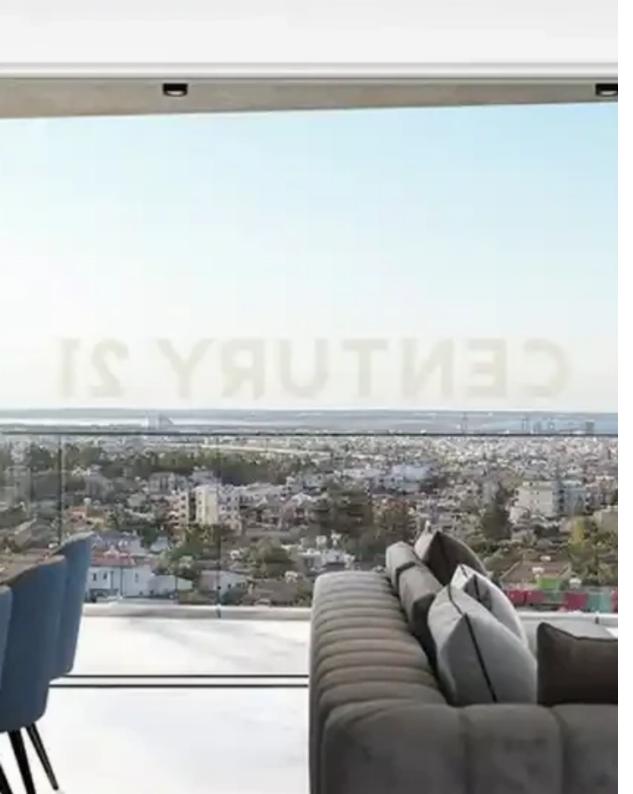

Available from: 2024-10-26

Offered at: 365,00

Гуре: **Apartment** 

""""""Indulge in luxury living in Limassol City with this 1st-floor apartment presented by Century 21 Cyprus. Spanning 178 sq.m., it boasts 2 bedrooms (1 Master), 1 bathroom, and 2 WCs. Notably, it features a unique post-tension beam technology, ensuring unobstructed views without visible beams or columns. Key Features: Location: In Limassol City, close to schools and amenities. Parking: Includes a closed parking space. Comfort Features: Underfloor heating and air conditioning. Energy Efficiency: A+ energy certificate. Views: Panoramic sea and mountain views. Additional Amenities: Storage, garden, security door, solar panels, car charger. Price: €365,000 Embrace modernity and b...