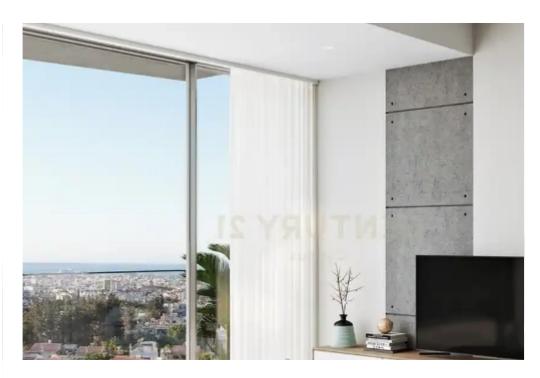

Available from: 2024-10-26

Offered at: 365,00

Гуре: **Apartment** 

""""""Indulge in luxury living in Limassol City with this 1st-floor apartment presented by Century 21 Cyprus. Spanning 178 sq.m., it boasts 2 bedrooms (1 Master), 1 bathroom, and 2 WCs. Notably, it features a unique post-tension beam technology, ensuring unobstructed views without visible beams or columns. Key Features: Location: In Limassol City, close to schools and amenities. Parking: Includes a closed parking space. Comfort Features: Underfloor heating and air conditioning. Energy Efficiency: A+ energy certificate. Views: Panoramic sea and mountain views. Additional Amenities: Storage, garden, security door, solar panels, car charger. Price: €365,000 Embrace modernity and b...