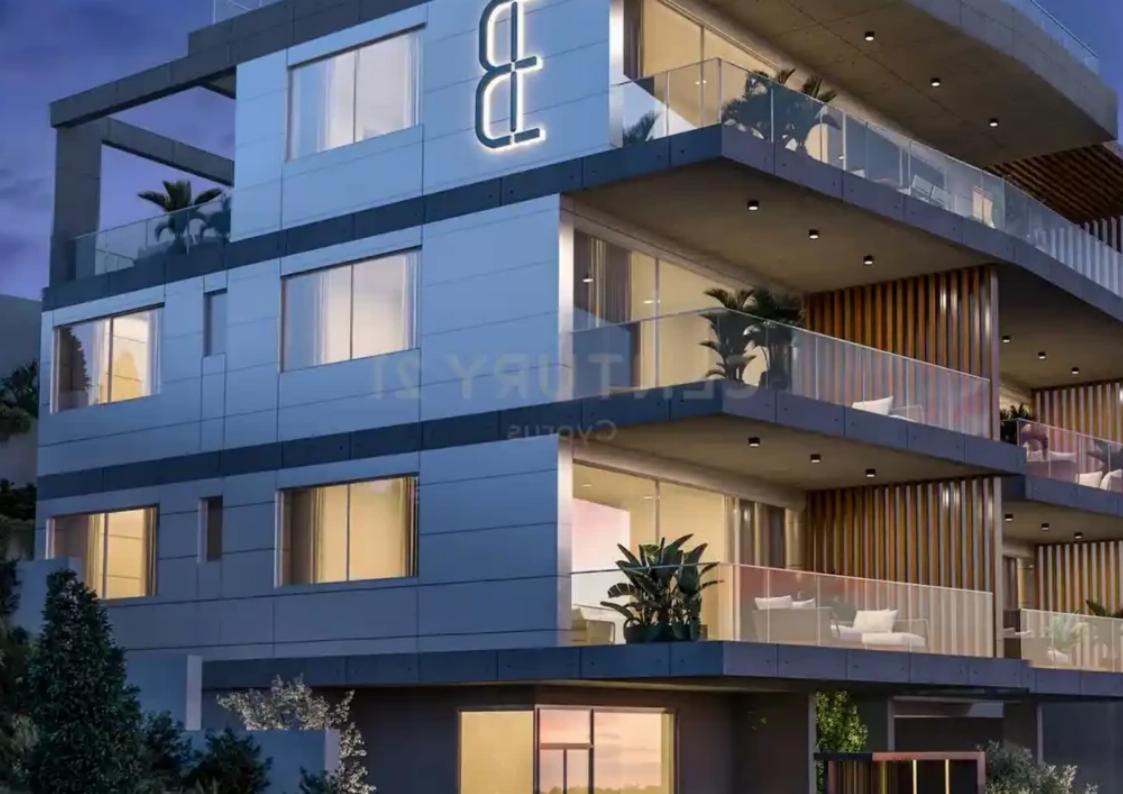

Available from: 2024-10-26

Offered at: 365,00

Гуре: **Apartment** 

""""""Indulge in luxury living in Limassol City with this 1st-floor apartment presented by Century 21 Cyprus. Spanning 178 sq.m., it boasts 2 bedrooms (1 Master), 1 bathroom, and 2 WCs. Notably, it features a unique post-tension beam technology, ensuring unobstructed views without visible beams or columns. Key Features: Location: In Limassol City, close to schools and amenities. Parking: Includes a closed parking space. Comfort Features: Underfloor heating and air conditioning. Energy Efficiency: A+ energy certificate. Views: Panoramic sea and mountain views. Additional Amenities: Storage, garden, security door, solar panels, car charger. Price: €365,000 Embrace modernity and b...