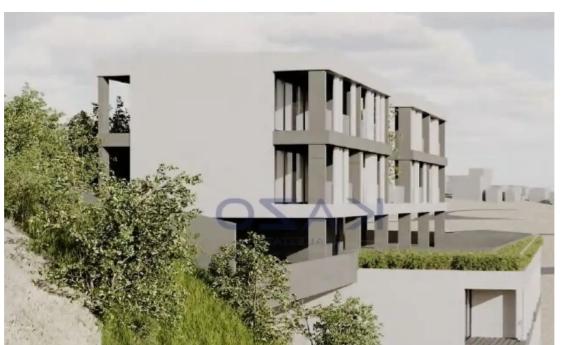

## Studio apartment f?r s?le

Limassol, General-Hospital-Pano-Polemidia-4131, Cyprus

**Offered at:** € 145,000

**Estate ID:** 74039

**Ref:** ba5404486

NET internal area: 36

Bathrooms: 1

Bedrooms: 0

Parking spaces: Covered cars

Available from: 2024-10-26

Offered at: 145,000

Type: **Apartment** 

""""Introducing a lovely studio apartment, available for sale in Pano Polemidia. The property covers 36 sqm internal area with 8 sqm covered veranda. It comprises of a living room with an open plan kitchen, the bedroom and a shower room. It is situated on the first floor of a five-story building and comes with one covered parking space and a storage unit."""...