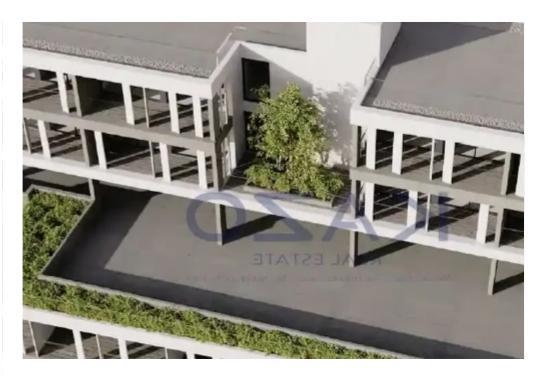

## Studio apartment f?r s?le

Limassol, General-Hospital-Pano-Polemidia-4131, Cyprus

**Offered at:** € 145,000

**Estate ID:** 74039

**Ref:** ba5404486

NET internal area: 36

Bathrooms: 1

Bedrooms: 0

Parking spaces: Covered cars

Available from: 2024-10-26

Offered at: 145,000

Type: **Apartment** 

""""Introducing a lovely studio apartment, available for sale in Pano Polemidia. The property covers 36 sqm internal area with 8 sqm covered veranda. It comprises of a living room with an open plan kitchen, the bedroom and a shower room. It is situated on the first floor of a five-story building and comes with one covered parking space and a storage unit."""...