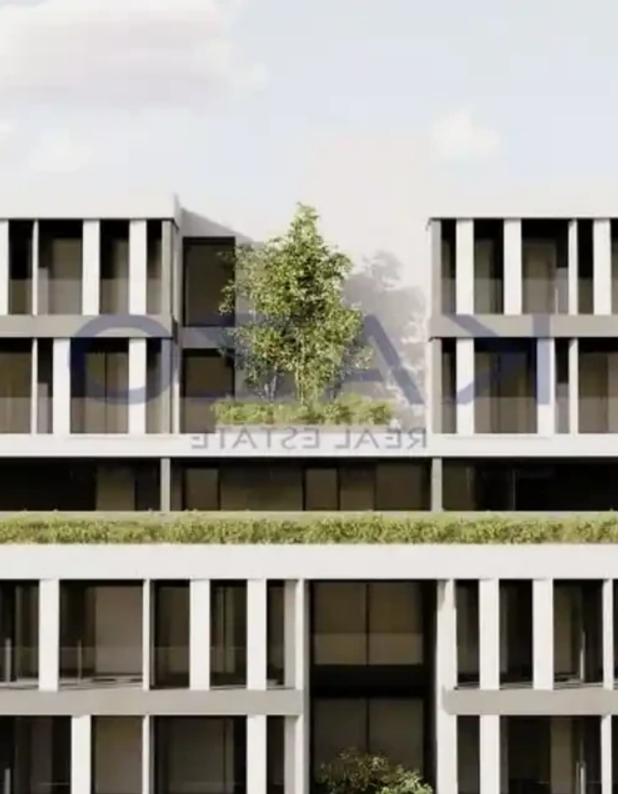

## Studio apartment f?r s?le

Limassol, General-Hospital-Pano-Polemidia-4131, Cyprus

**Offered at:** € 145,000

**Estate ID:** 74039

**Ref:** ba5404486

NET internal area: 36

Bathrooms: 1

Bedrooms: 0

Parking spaces: Covered cars

Available from: 2024-10-26

Offered at: 145,000

Type: **Apartment** 

""""Introducing a lovely studio apartment, available for sale in Pano Polemidia. The property covers 36 sqm internal area with 8 sqm covered veranda. It comprises of a living room with an open plan kitchen, the bedroom and a shower room. It is situated on the first floor of a five-story building and comes with one covered parking space and a storage unit."""...