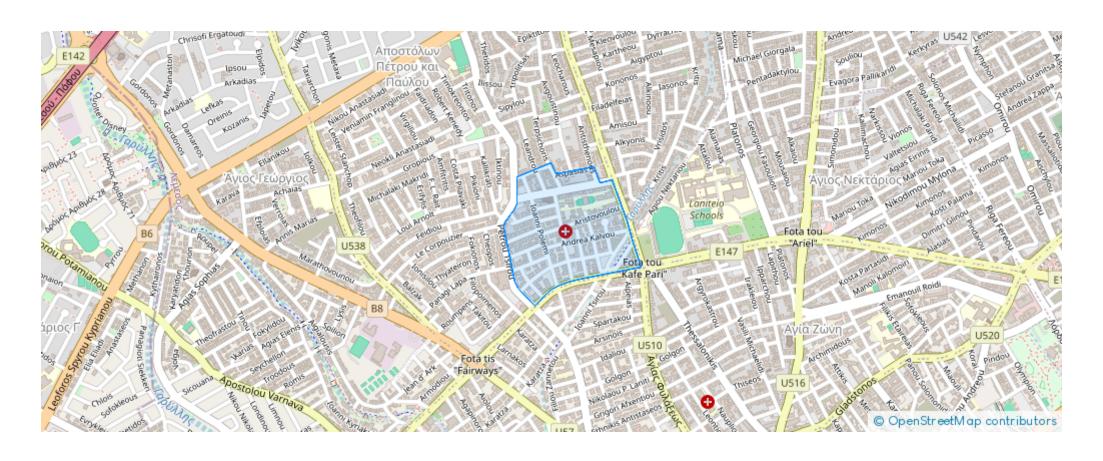

## 3-bedroom apartment f?r s?le

Limassol, Lyceum-Petros-And-Pavlos-3085 , Cyprus

**Offered at:** €615,000

**Estate ID:** 74040

**Ref:** ba5052768





NET internal area: 106



Bathrooms: 3



Bedrooms: 3



Parking spaces: No cars



Available from: 2024-10-26



Offered at: 615,000



Гуре: **Apartment** 

""""Located in the Kolossaiou, Petrou & Each residence within the complex has been designed with a focus on modern living, offering residents both luxury and functionality. The strategic location allows for easy access to the city's amenities and is just a short journey away from the bustling city center. With a commitment to quality and comfort, this complex serves as an ideal home for those seeking a contemporary living experience in Limassol.""""...

## **Estate on map:**