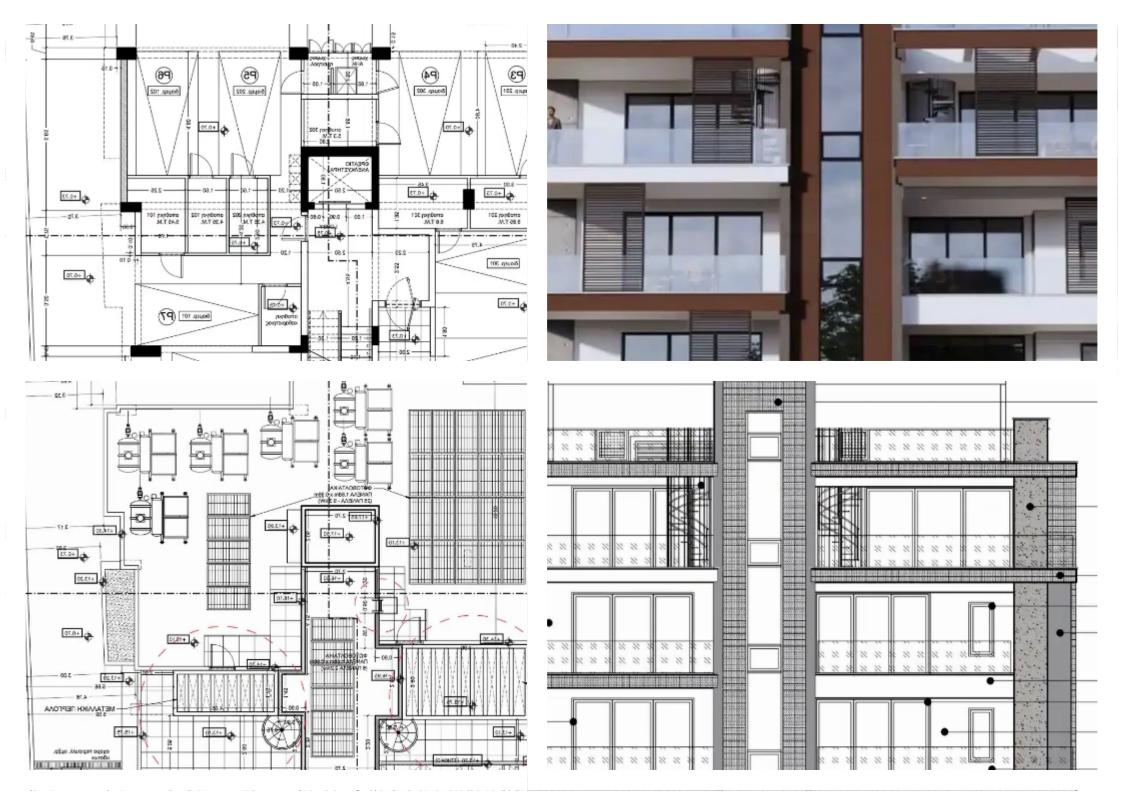

Parking spaces: No cars

Available from: 2024-10-26

Offered at: 615,000

Гуре: **Apartment** 

""""Located in the Kolossaiou, Petrou & Each residence within the complex has been designed with a focus on modern living, offering residents both luxury and functionality. The strategic location allows for easy access to the city's amenities and is just a short journey away from the bustling city center. With a commitment to quality and comfort, this complex serves as an ideal home for those seeking a contemporary living experience in Limassol.""""...