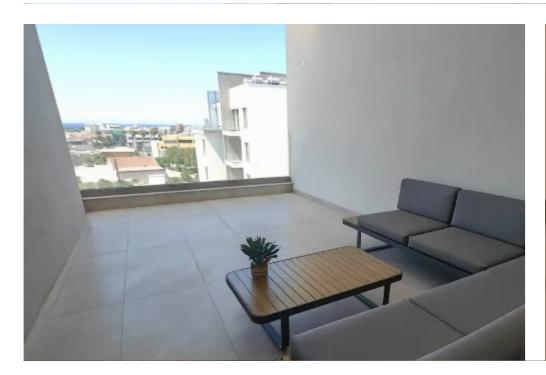

## 3-bedroom apartment f?r s?le

Limassol, Linopetra-School-Agios-Stylianos-Agios-Athanasios-4102, Cyprus

**Offered at:** €708,000

**Estate ID:** 74042

**Ref:** ba5098279

NET internal area: 118

Bathrooms: 3

Bedrooms: 3

Parking spaces: No cars

Available from: 2024-10-26

Offered at: **708,000** 

Type: **Apartment** 

"""""This project is located in the famous Columbia area of ??Limassol, in the heart of the most cosmopolitan area of ??Cyprus. Luxurious complex surrounded by tranquil landscaped gardens, large terraces, recreation and entertainment areas, and an outdoor pool. Designed to feel part of the vibrant city center, but with maximum privacy. The project consists of three buildings that house 1, 2 and 3-bedroom apartments and deluxe 3-bedroom penthouses, with a private rooftop pool and unobstructed sea views. Unique design and elegance. All residences are built to the highest standards; made from the finest materials and offer the added leisure and lifestyle amenities that make T...