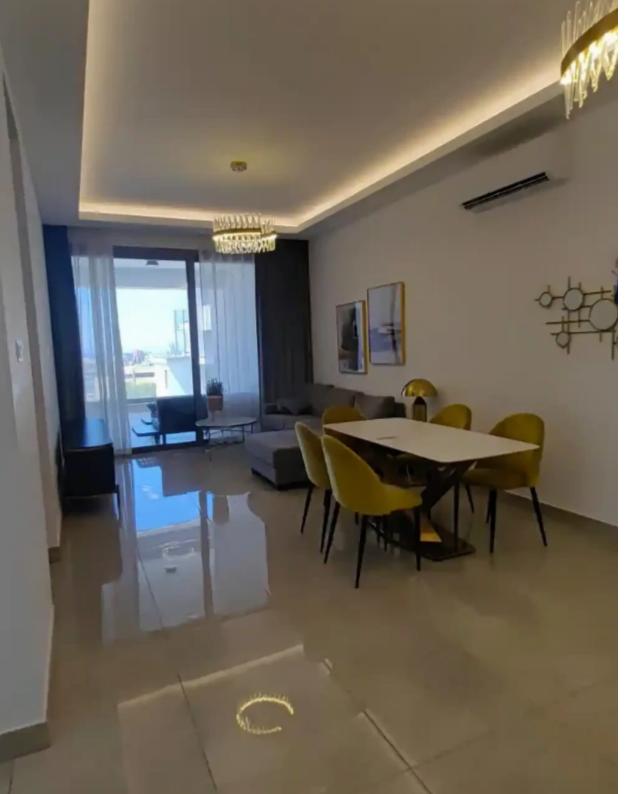

## 3-bedroom apartment f?r s?le

Limassol, Linopetra-School-Agios-Stylianos-Agios-Athanasios-4102, Cyprus

**Offered at:** €708,000

**Estate ID:** 74042

**Ref:** ba5098279

NET internal area: 118

Bathrooms: 3

Bedrooms: 3

Parking spaces: No cars

Available from: 2024-10-26

Offered at: **708,000** 

Type: **Apartment** 

"""""This project is located in the famous Columbia area of ??Limassol, in the heart of the most cosmopolitan area of ??Cyprus. Luxurious complex surrounded by tranquil landscaped gardens, large terraces, recreation and entertainment areas, and an outdoor pool. Designed to feel part of the vibrant city center, but with maximum privacy. The project consists of three buildings that house 1, 2 and 3-bedroom apartments and deluxe 3-bedroom penthouses, with a private rooftop pool and unobstructed sea views. Unique design and elegance. All residences are built to the highest standards; made from the finest materials and offer the added leisure and lifestyle amenities that make T...