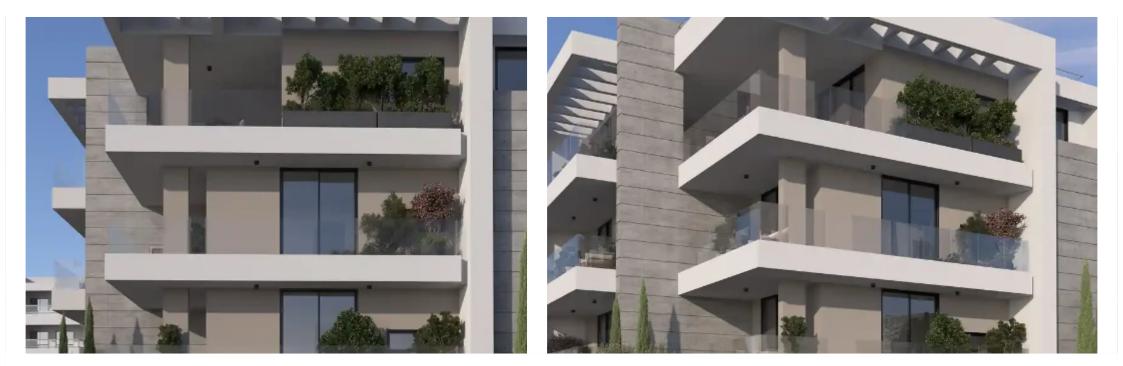

## 2-bedroom apartment f?r s?le

Limassol, Miltonos-St-Agios-Spyridon-3055, Cyprus

Offered at: €285,000 Estate ID: 74043 Ref: ba5364741

"""Project offers for sale newly constructed residential apartments made by the highest and sustainable standards, located in Limassol, in a very well connected area close to schools, Lady's Mile Beach, My Mall Limassol New Casino and supermarkets. Facilities of the building and apartments: - Elevator; - Energy efficient building class A and photovoltaic system, Pipe in pipe system, Family bath. - Covered parking lot (with provision of electric car system of charging); - Air conditioning for each apartment; - Storage space;"""...