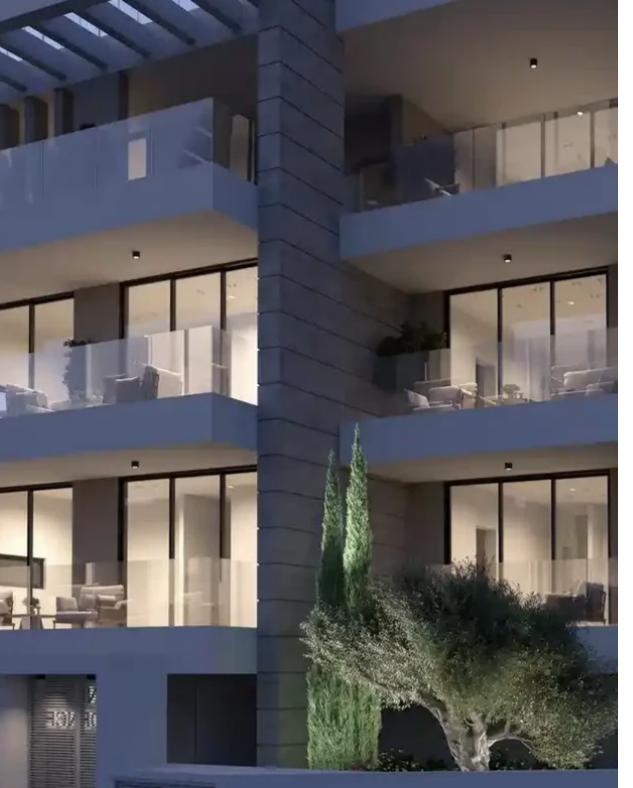

## 2-bedroom apartment f?r s?le

Limassol, Miltonos-St-Agios-Spyridon-3055, Cyprus

Offered at: €285,000 Estate ID: 74043 Ref: ba5364741

"""Project offers for sale newly constructed residential apartments made by the highest and sustainable standards, located in Limassol, in a very well connected area close to schools, Lady's Mile Beach, My Mall Limassol New Casino and supermarkets. Facilities of the building and apartments: - Elevator; - Energy efficient building class A and photovoltaic system, Pipe in pipe system, Family bath. - Covered parking lot (with provision of electric car system of charging); - Air conditioning for each apartment; - Storage space;"""...