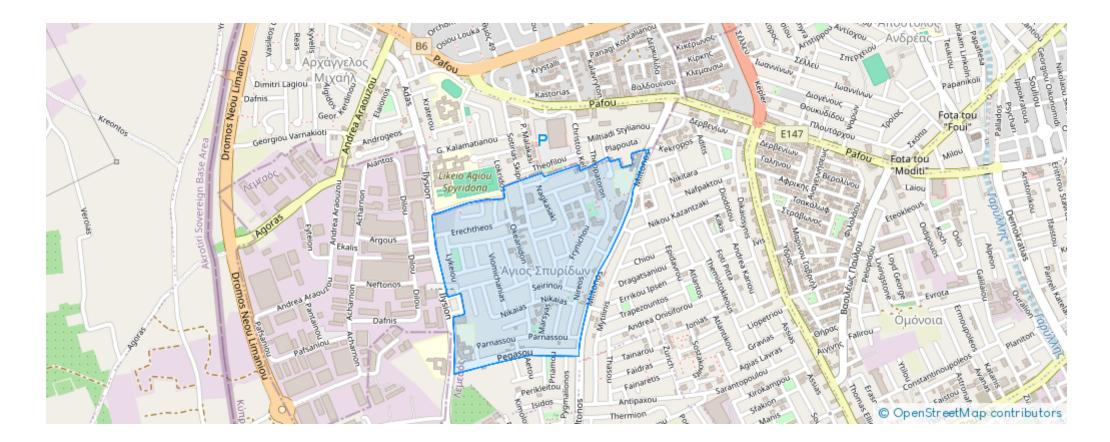

## 2-bedroom apartment f?r s?le

Limassol, Miltonos-St-Agios-Spyridon-3055, Cyprus

Offered at: €285,000 Estate ID: 74043 Ref: ba5364741



















"""Project offers for sale newly constructed residential apartments made by the highest and sustainable standards, located in Limassol, in a very well connected area close to schools, Lady's Mile Beach, My Mall Limassol New Casino and supermarkets. Facilities of the building and apartments: - Elevator; - Energy efficient building class A and photovoltaic system, Pipe in pipe system, Family bath. - Covered parking lot (with provision of electric car system of charging); - Air conditioning for each apartment; - Storage space;"""...

## **Estate on map:**