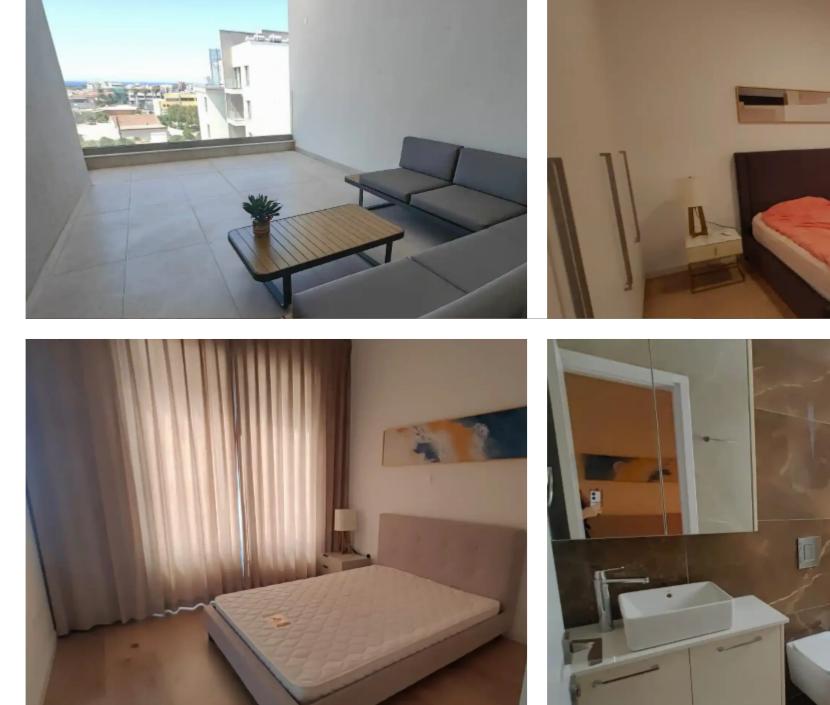

## 2-bedroom apartment f?r s?le

Limassol, Linopetra-School-Agios-Stylianos-Agios-Athanasios-4102, Cyprus

Offered at: €546,000 Estate ID: 74047 Ref: ba5098285

""""""This project is located in the famous Columbia area of ??Limassol, in the heart of the most cosmopolitan area of ??Cyprus. Luxurious complex surrounded by tranquil landscaped gardens, large terraces, recreation and entertainment areas, and an outdoor pool. Designed to feel part of the vibrant city center, but with maximum privacy. The project consists of three buildings that house 1, 2 and 3-bedroom apartments and deluxe 3-bedroom penthouses, with a private rooftop pool and unobstructed sea views. Unique design and elegance. All residences are built to the highest standards; made from the finest materials and offer the added leisure and lifestyle amenities that make T...