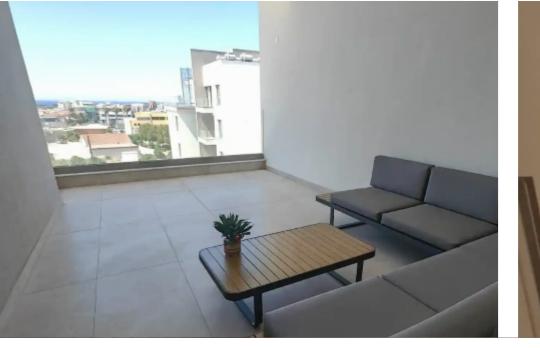

## 2-bedroom apartment f?r s?le

Limassol, Linopetra-School-Agios-Stylianos-Agios-Athanasios-4102, Cyprus

Offered at: €546,000 Estate ID: 74047 Ref: ba5098285

""""""This project is located in the famous Columbia area of ??Limassol, in the heart of the most cosmopolitan area of ??Cyprus. Luxurious complex surrounded by tranquil landscaped gardens, large terraces, recreation and entertainment areas, and an outdoor pool. Designed to feel part of the vibrant city center, but with maximum privacy. The project consists of three buildings that house 1, 2 and 3-bedroom apartments and deluxe 3-bedroom penthouses, with a private rooftop pool and unobstructed sea views. Unique design and elegance. All residences are built to the highest standards; made from the finest materials and offer the added leisure and lifestyle amenities that make T...