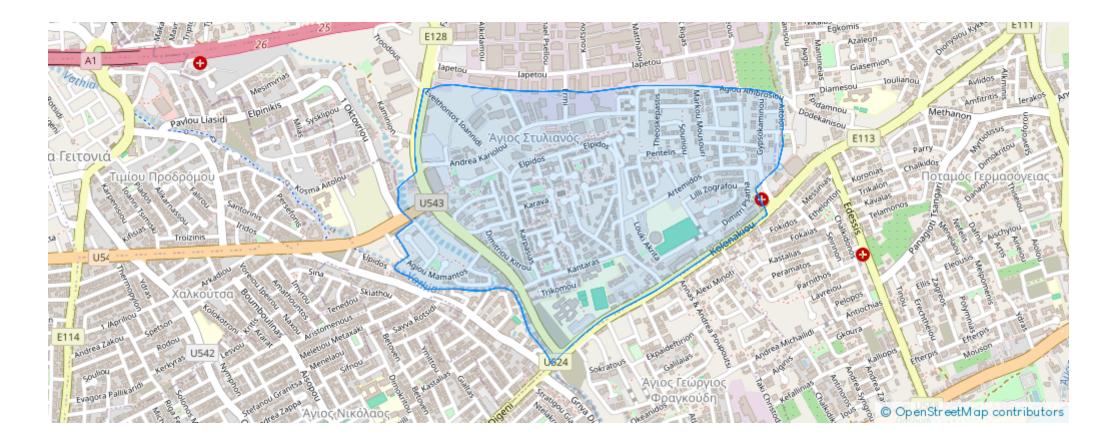

4102, Cyprus

Offered at: €546,000 Estate ID: 74047 Ref: ba5098285























""""""This project is located in the famous Columbia area of ??Limassol, in the heart of the most cosmopolitan area of ??Cyprus. Luxurious complex surrounded by tranquil landscaped gardens, large terraces, recreation and entertainment areas, and an outdoor pool. Designed to feel part of the vibrant city center, but with maximum privacy. The project consists of three buildings that house 1, 2 and 3-bedroom apartments and deluxe 3-bedroom penthouses, with a private rooftop pool and unobstructed sea views. Unique design and elegance. All residences are built to the highest standards; made from the finest materials and offer the added leisure and lifestyle amenities that make T...

## **Estate on map:**