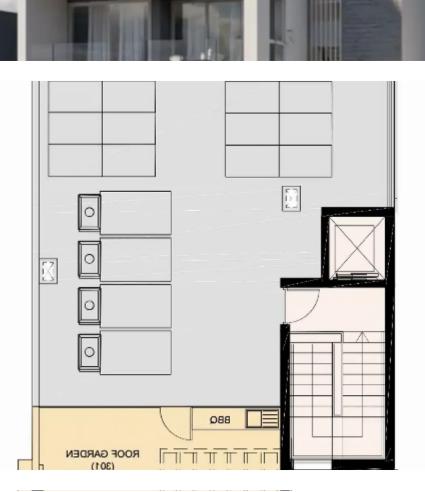

Available from: 2024-10-26

Offered at: 458,90

Type: **Penthouse** 

""""This Residence is designed to offer spacious, functional and revolutionary apartments in the city centre of Limassol. Great emphasis was given to the design of the building, the comfort of the interiors as well as the functionality of the layout. The project consists of 4 apartments. Each apartment has its own parking space as well as its own storage room. Top quality materials, both structural and decorative, will provide its residents with the anticipated quality of life. The wide space of the apartments, the special features, the roof garden and the big verandas give the comfort of a relaxing living space in the city centre. All apartments have large balconies, ideal for enjoying the...