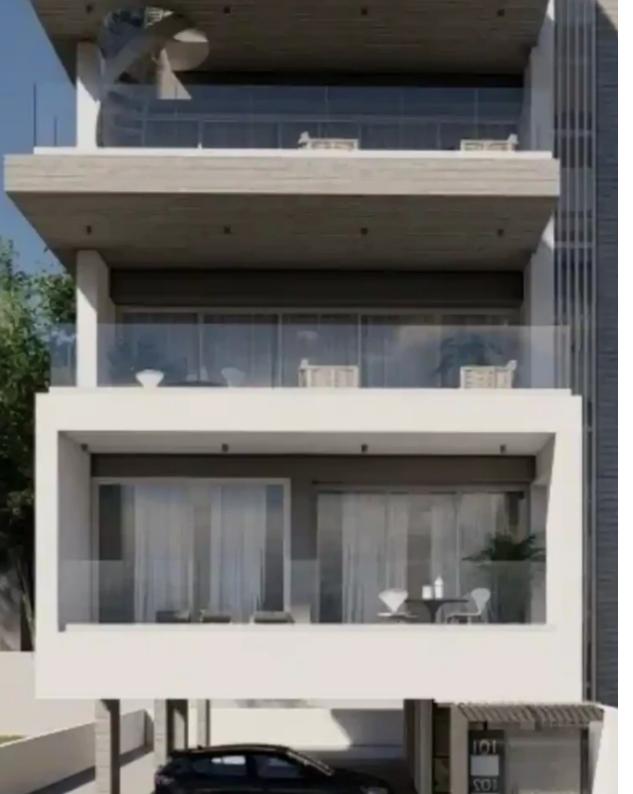

Available from: 2024-10-26

Offered at: 458,90

Type: **Penthouse** 

""""This Residence is designed to offer spacious, functional and revolutionary apartments in the city centre of Limassol. Great emphasis was given to the design of the building, the comfort of the interiors as well as the functionality of the layout. The project consists of 4 apartments. Each apartment has its own parking space as well as its own storage room. Top quality materials, both structural and decorative, will provide its residents with the anticipated quality of life. The wide space of the apartments, the special features, the roof garden and the big verandas give the comfort of a relaxing living space in the city centre. All apartments have large balconies, ideal for enjoying the...