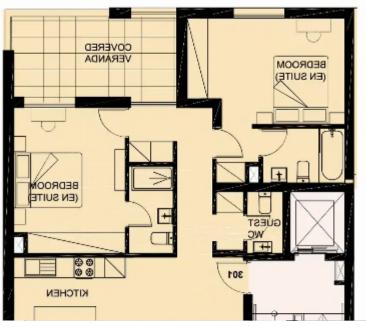

## 2-bedroom penthouse f?r s?le

Limassol, Lanitio-Stadium-Kapsalos-3087 , Cyprus

**Offered at:** € 458,900

**Estate ID:** 74053

**Ref:** ba5361844

Bathrooms: 2

Bedrooms: 2

Parking spaces: Covered cars

Available from: 2024-10-26

Offered at: 458,90

Type: **Penthouse** 

""""This Residence is designed to offer spacious, functional and revolutionary apartments in the city centre of Limassol. Great emphasis was given to the design of the building, the comfort of the interiors as well as the functionality of the layout. The project consists of 4 apartments. Each apartment has its own parking space as well as its own storage room. Top quality materials, both structural and decorative, will provide its residents with the anticipated quality of life. The wide space of the apartments, the special features, the roof garden and the big verandas give the comfort of a relaxing living space in the city centre. All apartments have large balconies, ideal for enjoying the...