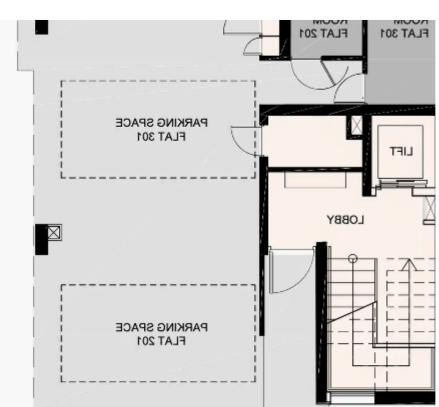

## 2-bedroom penthouse f?r s?le

Limassol, Lanitio-Stadium-Kapsalos-3087 , Cyprus

**Offered at:** € 458,900

**Estate ID:** 74053

**Ref:** ba5361844

Bathrooms: 2

Bedrooms: 2

Parking spaces: Covered cars