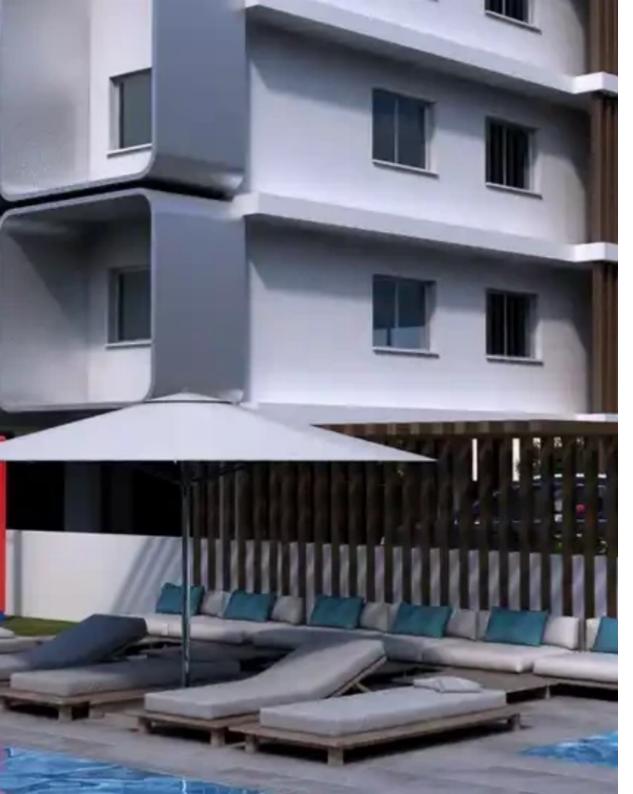

## **3-bedroom penthouse f?r s?le**

Limassol, New-Port-My-Mall-Zakaki-3046 , Cyprus

Offered at: € 660,000 Estate ID: 74055 Ref: ba4834930

"""A modern 2 building complex in a 3.666 sqm plot in close proximity (490m) to the "City of Dreams" Casino, the biggest casino in Europe. The complex is also next to MyMall and the port of Limassol, the biggest port of the island and major trading hub. Each building consists of 27 apartments including studios and 1, 2, and 3 bedroom apartments. All apartments have dedicated storage rooms, communal pool access, and private parking. The top floor has 3 3-bedroom penthouses, each having a big veranda and access to the roof garden, with a magnificent view to the "City of Dreams" casino, the sea, and the mountain..."""...