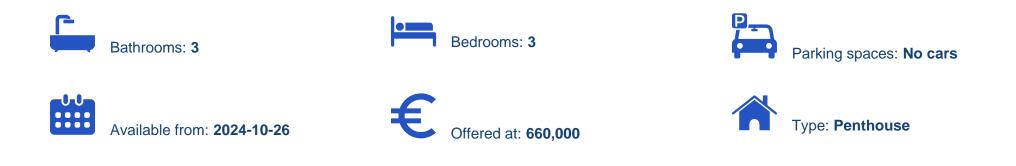

## **3-bedroom penthouse f?r s?le**

Limassol, New-Port-My-Mall-Zakaki-3046 , Cyprus

Offered at: € 660,000 Estate ID: 74055 Ref: ba4834930

"""A modern 2 building complex in a 3.666 sqm plot in close proximity (490m) to the "City of Dreams" Casino, the biggest casino in Europe. The complex is also next to MyMall and the port of Limassol, the biggest port of the island and major trading hub. Each building consists of 27 apartments including studios and 1, 2, and 3 bedroom apartments. All apartments have dedicated storage rooms, communal pool access, and private parking. The top floor has 3 3-bedroom penthouses, each having a big veranda and access to the roof garden, with a magnificent view to the "City of Dreams" casino, the sea, and the mountain..."""...