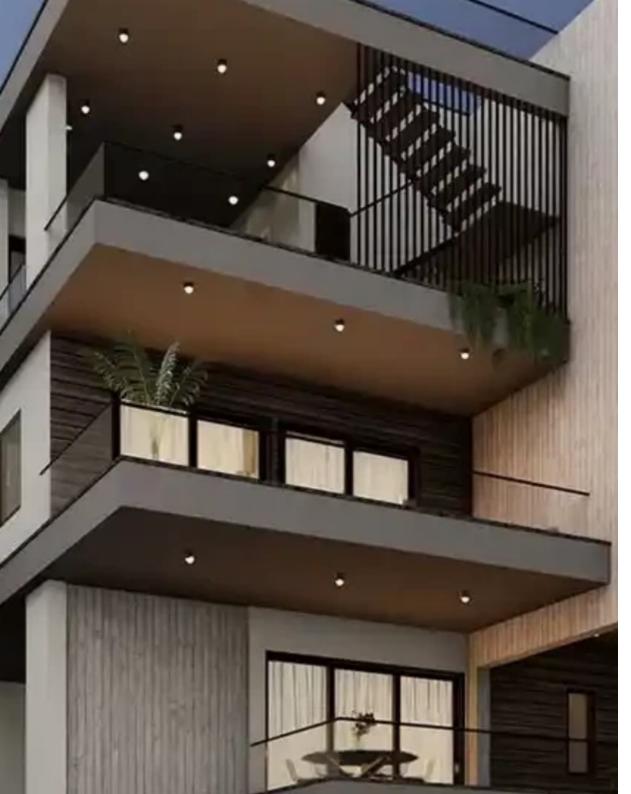

Parking spaces: No cars

Available from: 2024-10-26

Offered at: 440,000

Type: Penthouse

"""""Discover the project a premier private estate in Limassol's sought-after Panthea Area. This exquisite development offers a range of luxurious apartments, including stylish 1, 2, and 3-bedroom units, as well as two exclusive penthouses with private roof terraces. Situated in a prime location, the project provides unparalleled convenience with supermarkets, bakeries, restaurants, cafés, and banks all within walking distance. Plus, it's just minutes from the highway, ensuring easy access to the rest of the city. Each residence is crafted to the highest standards, featuring top-quality materials and finishes. Residents also enjoy a host of leisure and lifestyle amenities, making pro...