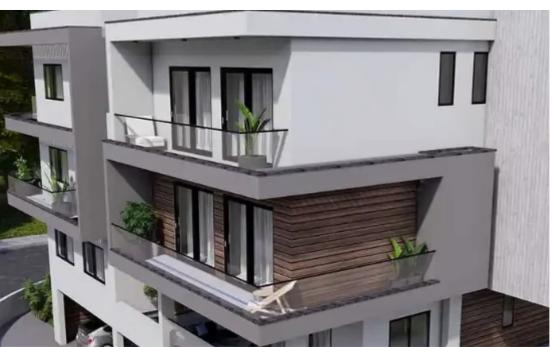

Parking spaces: No cars

Available from: 2024-10-26

Offered at: 440,000

Type: Penthouse

"""""Discover the project a premier private estate in Limassol's sought-after Panthea Area. This exquisite development offers a range of luxurious apartments, including stylish 1, 2, and 3-bedroom units, as well as two exclusive penthouses with private roof terraces. Situated in a prime location, the project provides unparalleled convenience with supermarkets, bakeries, restaurants, cafés, and banks all within walking distance. Plus, it's just minutes from the highway, ensuring easy access to the rest of the city. Each residence is crafted to the highest standards, featuring top-quality materials and finishes. Residents also enjoy a host of leisure and lifestyle amenities, making pro...