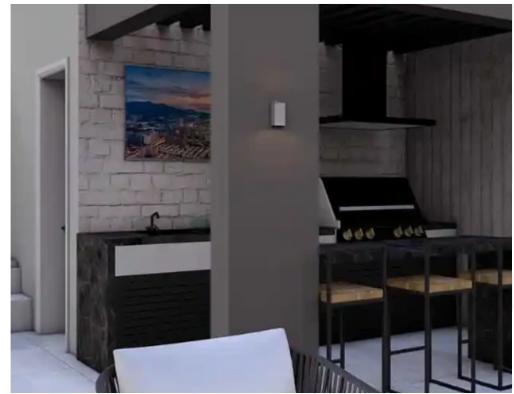

Parking spaces: No cars

Available from: 2024-10-26

Offered at: 440,000

Type: Penthouse

"""""Discover the project a premier private estate in Limassol's sought-after Panthea Area. This exquisite development offers a range of luxurious apartments, including stylish 1, 2, and 3-bedroom units, as well as two exclusive penthouses with private roof terraces. Situated in a prime location, the project provides unparalleled convenience with supermarkets, bakeries, restaurants, cafés, and banks all within walking distance. Plus, it's just minutes from the highway, ensuring easy access to the rest of the city. Each residence is crafted to the highest standards, featuring top-quality materials and finishes. Residents also enjoy a host of leisure and lifestyle amenities, making pro...