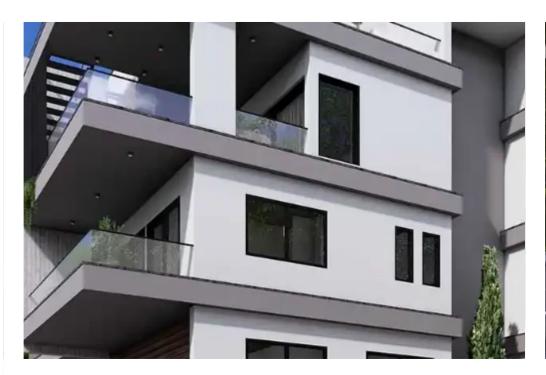

Parking spaces: No cars

Available from: 2024-10-26

Offered at: 440,000

Type: Penthouse

"""""Discover the project a premier private estate in Limassol's sought-after Panthea Area. This exquisite development offers a range of luxurious apartments, including stylish 1, 2, and 3-bedroom units, as well as two exclusive penthouses with private roof terraces. Situated in a prime location, the project provides unparalleled convenience with supermarkets, bakeries, restaurants, cafés, and banks all within walking distance. Plus, it's just minutes from the highway, ensuring easy access to the rest of the city. Each residence is crafted to the highest standards, featuring top-quality materials and finishes. Residents also enjoy a host of leisure and lifestyle amenities, making pro...