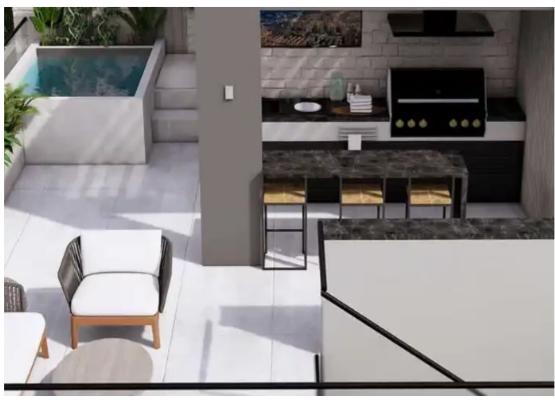

Parking spaces: No cars

Available from: 2024-10-26

Offered at: 440,000

Type: Penthouse

"""""Discover the project a premier private estate in Limassol's sought-after Panthea Area. This exquisite development offers a range of luxurious apartments, including stylish 1, 2, and 3-bedroom units, as well as two exclusive penthouses with private roof terraces. Situated in a prime location, the project provides unparalleled convenience with supermarkets, bakeries, restaurants, cafés, and banks all within walking distance. Plus, it's just minutes from the highway, ensuring easy access to the rest of the city. Each residence is crafted to the highest standards, featuring top-quality materials and finishes. Residents also enjoy a host of leisure and lifestyle amenities, making pro...