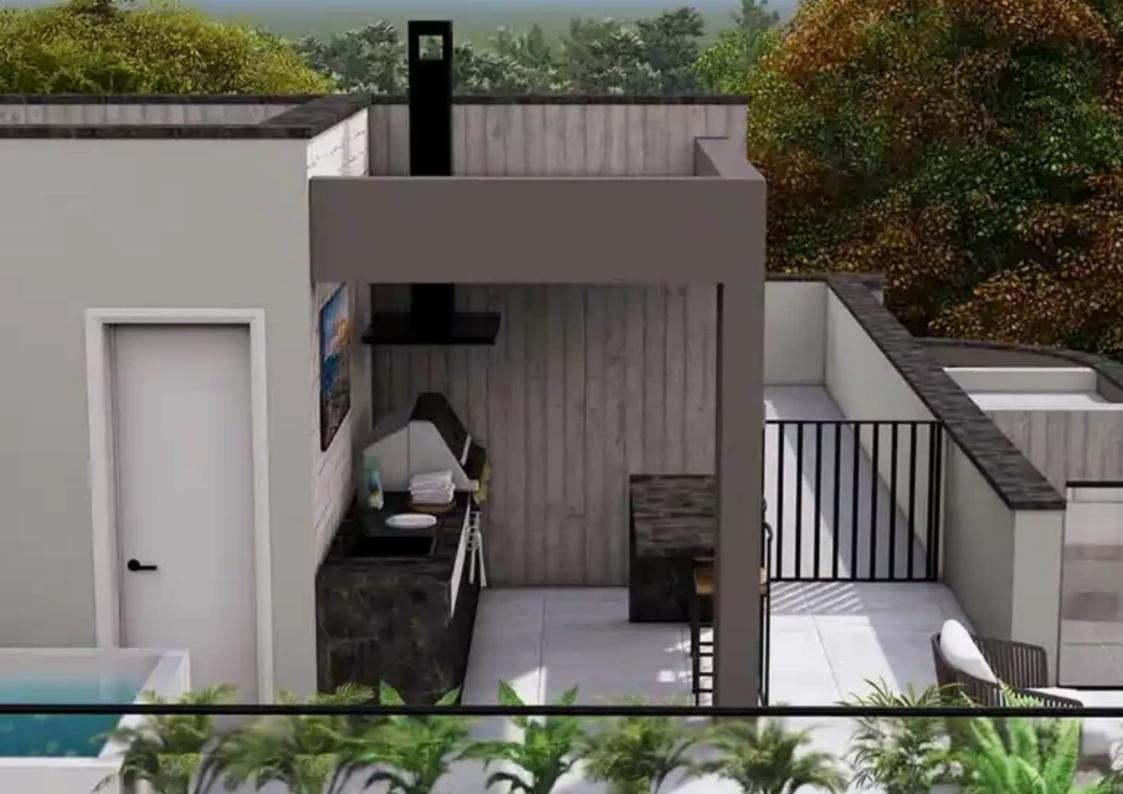

Parking spaces: No cars

Available from: 2024-10-26

Offered at: 440,000

Type: Penthouse

"""""Discover the project a premier private estate in Limassol's sought-after Panthea Area. This exquisite development offers a range of luxurious apartments, including stylish 1, 2, and 3-bedroom units, as well as two exclusive penthouses with private roof terraces. Situated in a prime location, the project provides unparalleled convenience with supermarkets, bakeries, restaurants, cafés, and banks all within walking distance. Plus, it's just minutes from the highway, ensuring easy access to the rest of the city. Each residence is crafted to the highest standards, featuring top-quality materials and finishes. Residents also enjoy a host of leisure and lifestyle amenities, making pro...