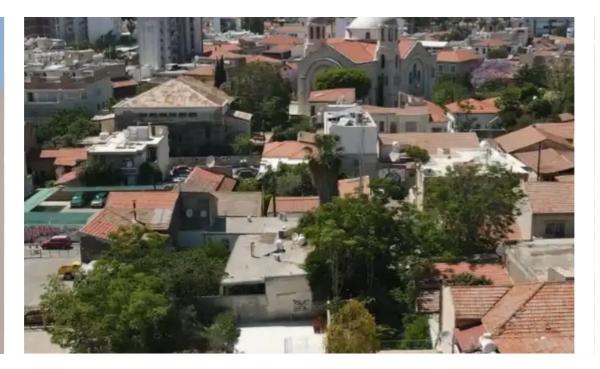

## 2-bedroom apartment f?r s?le

Limassol, Rialto-Anexartisias-St-Agia-Napa-3040, Cyprus

Offered at: € 395,486 Estate ID: 74075 Ref: ba5099436

""""A 3-storey apartment block of six 2-bedroom apartments with modern design and spacious verandas, located in the heart of the historic center of the old city of Limassol, just around the corner from the famous pedestrian shopping street Anexartisias, Cyprus University of Technology, the nightlife of Saripolou, as well as the prestigious Limassol Marina and the Mediterranean Sea. Due to its central location and close proximity to the university, this complex is an ideal investment for those who decide to invest in short-term or long-term rental housing. The ideal location guarantees the investor a stable income. It's also closely located to the city center, where you can reach the pulsa...