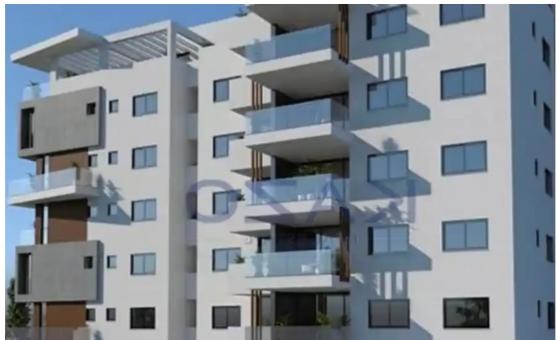

Parking spaces: Covered cars

Available from: 2024-10-26

Offered at: 497,500

Type: Apartment

""""Discover a beautiful two bedroom flat for sale in Petrou kai Pavlou. The property covers 88 sqm internal area and 26 sqm covered veranda. In more detail it consists of a living room, a kitchen, two bedrooms, an en-suite shower and the main bathroom. It is situated on the first floor of a six story building and comes with one covered parking space.""""...