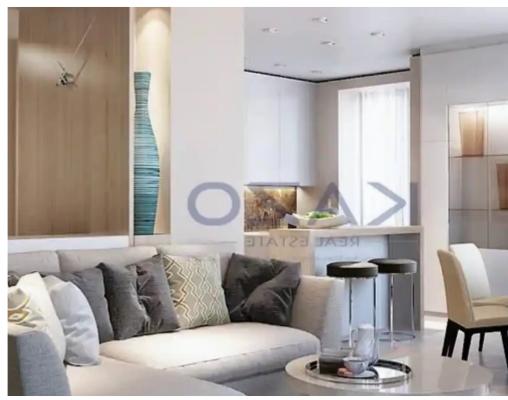

Parking spaces: Covered cars

Available from: 2024-10-26

Offered at: 497,500

Type: Apartment

""""Discover a beautiful two bedroom flat for sale in Petrou kai Pavlou. The property covers 88 sqm internal area and 26 sqm covered veranda. In more detail it consists of a living room, a kitchen, two bedrooms, an en-suite shower and the main bathroom. It is situated on the first floor of a six story building and comes with one covered parking space.""""...