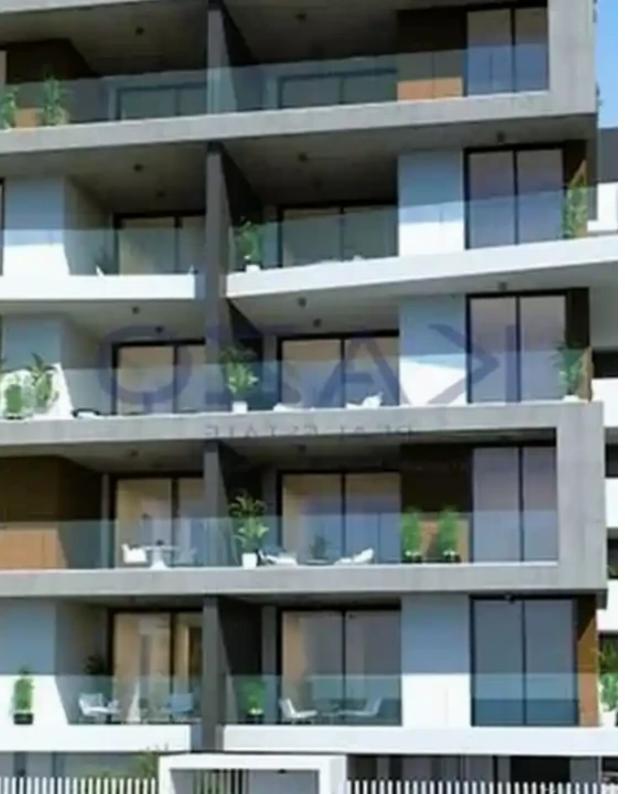

Parking spaces: Covered cars

Available from: 2024-10-26

Offered at: 497,500

Type: Apartment

""""Discover a beautiful two bedroom flat for sale in Petrou kai Pavlou. The property covers 88 sqm internal area and 26 sqm covered veranda. In more detail it consists of a living room, a kitchen, two bedrooms, an en-suite shower and the main bathroom. It is situated on the first floor of a six story building and comes with one covered parking space.""""...