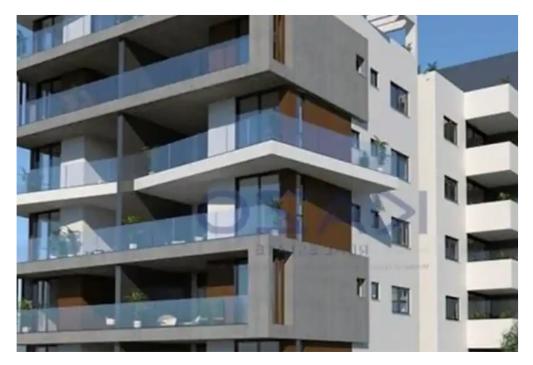

Parking spaces: Covered cars

Available from: 2024-10-26

Offered at: 497,500

Type: Apartment

""""Discover a beautiful two bedroom flat for sale in Petrou kai Pavlou. The property covers 88 sqm internal area and 26 sqm covered veranda. In more detail it consists of a living room, a kitchen, two bedrooms, an en-suite shower and the main bathroom. It is situated on the first floor of a six story building and comes with one covered parking space.""""...