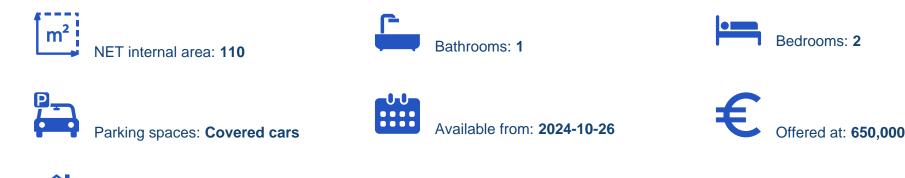

## 2-bedroom apartment f?r s?le

Limassol, Linopetra-School-Agios-Stylianos-Agios-Athanasios-4102, Cyprus

Offered at: €650,000 Estate ID: 74088 Ref: ba5416478

vpe: Apartment

""""Discover an elegant two-bedroom top floor apartment for sale in Columbia area. The property covers 110 sqm internal area, 27 sqm covered veranda and 63 sqm uncovered veranda. In more detail, it consists of a living room, a kitchen, two bedrooms with the master bedroom having an ensuite shower, and the master shower room. The flat is situated on the third floor of a three-story building and comes with one covered parking space and a storage unit. The building is located ideally close to the seaside and only moments away from the highway, giving easy access to the city center. Nearby, you may find all essential amenities, such as supermarkets, kiosks, restaurants, schools, banks and phar...