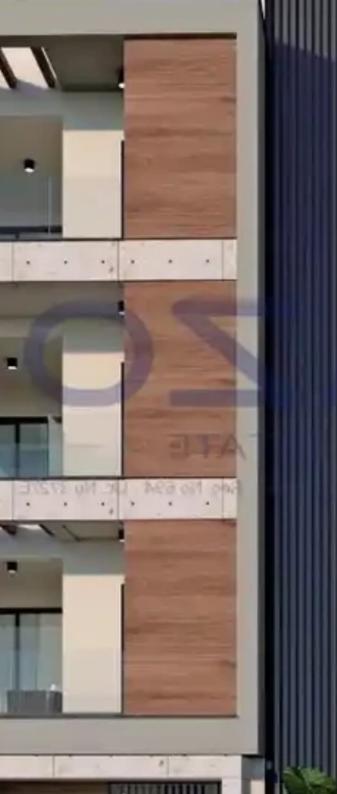

## 2-bedroom apartment f?r s?le

Limassol, Linopetra-School-Agios-Stylianos-Agios-Athanasios-4102, Cyprus

Offered at: €650,000 Estate ID: 74088 Ref: ba5416478

vpe: Apartment

""""Discover an elegant two-bedroom top floor apartment for sale in Columbia area. The property covers 110 sqm internal area, 27 sqm covered veranda and 63 sqm uncovered veranda. In more detail, it consists of a living room, a kitchen, two bedrooms with the master bedroom having an ensuite shower, and the master shower room. The flat is situated on the third floor of a three-story building and comes with one covered parking space and a storage unit. The building is located ideally close to the seaside and only moments away from the highway, giving easy access to the city center. Nearby, you may find all essential amenities, such as supermarkets, kiosks, restaurants, schools, banks and phar...