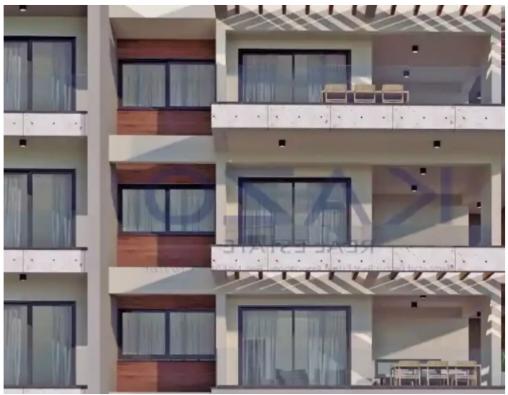

## 2-bedroom apartment f?r s?le

Limassol, Linopetra-School-Agios-Stylianos-Agios-Athanasios-4102, Cyprus

Offered at: €650,000 Estate ID: 74088 Ref: ba5416478

vpe: Apartment

""""Discover an elegant two-bedroom top floor apartment for sale in Columbia area. The property covers 110 sqm internal area, 27 sqm covered veranda and 63 sqm uncovered veranda. In more detail, it consists of a living room, a kitchen, two bedrooms with the master bedroom having an ensuite shower, and the master shower room. The flat is situated on the third floor of a three-story building and comes with one covered parking space and a storage unit. The building is located ideally close to the seaside and only moments away from the highway, giving easy access to the city center. Nearby, you may find all essential amenities, such as supermarkets, kiosks, restaurants, schools, banks and phar...