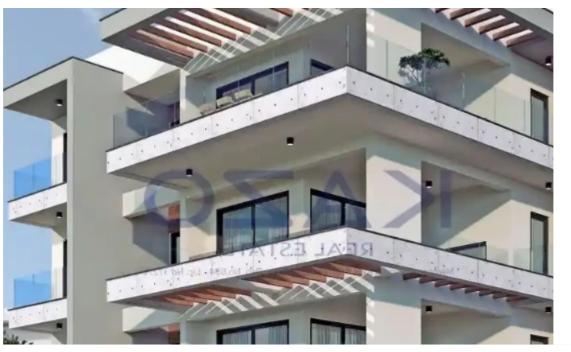

## 2-bedroom apartment f?r s?le

Limassol, Linopetra-School-Agios-Stylianos-Agios-Athanasios-4102, Cyprus

Offered at: €650,000 Estate ID: 74088 Ref: ba5416478

vpe: Apartment

""""Discover an elegant two-bedroom top floor apartment for sale in Columbia area. The property covers 110 sqm internal area, 27 sqm covered veranda and 63 sqm uncovered veranda. In more detail, it consists of a living room, a kitchen, two bedrooms with the master bedroom having an ensuite shower, and the master shower room. The flat is situated on the third floor of a three-story building and comes with one covered parking space and a storage unit. The building is located ideally close to the seaside and only moments away from the highway, giving easy access to the city center. Nearby, you may find all essential amenities, such as supermarkets, kiosks, restaurants, schools, banks and phar...