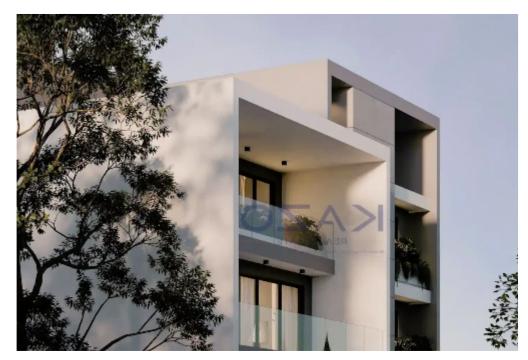

Parking spaces: Covered cars

Available from: 2024-10-26

Offered at: 489,000

Type: **Apartmen** 

"""""Discover a beautiful two bedroom top floor flat in Columbia area. The apartment covers 78 sqm internal area, 120 sqm covered veranda and 62 sqm roof garden. It consists of a large living room, an open-plan kitchen, two bedrooms, an en-suite shower and the main shower room. It is situated on the third floor of a three-story building and comes with one covered parking space and a storage unit. The building is ideally located in the heart of the city, giving easy access to both the highway as well as the seaside, while nearby, you may find all essential amenities such as supermarkets, kiosks, restaurants, pharmacies, banks, gyms and schools."""""...