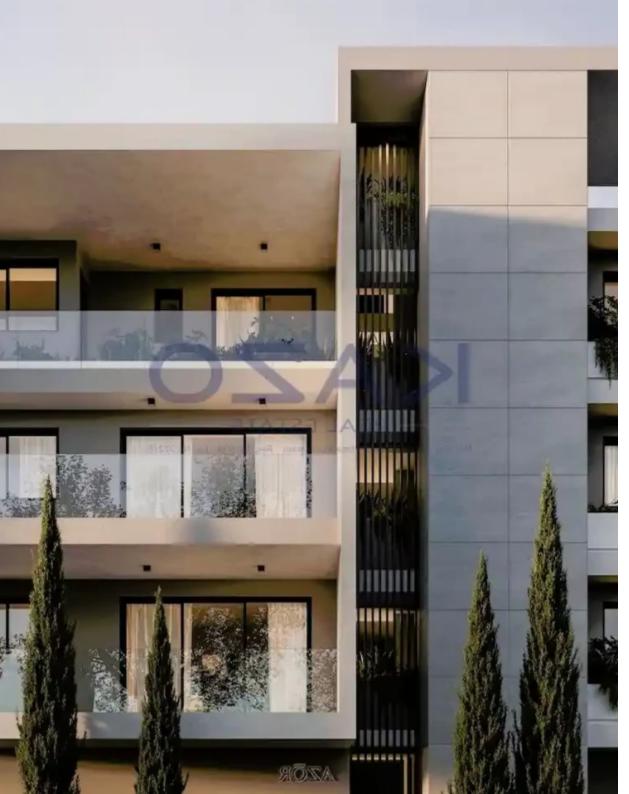

Parking spaces: Covered cars

Available from: 2024-10-26

Offered at: 489,000

Type: **Apartmen** 

"""""Discover a beautiful two bedroom top floor flat in Columbia area. The apartment covers 78 sqm internal area, 120 sqm covered veranda and 62 sqm roof garden. It consists of a large living room, an open-plan kitchen, two bedrooms, an en-suite shower and the main shower room. It is situated on the third floor of a three-story building and comes with one covered parking space and a storage unit. The building is ideally located in the heart of the city, giving easy access to both the highway as well as the seaside, while nearby, you may find all essential amenities such as supermarkets, kiosks, restaurants, pharmacies, banks, gyms and schools."""""...