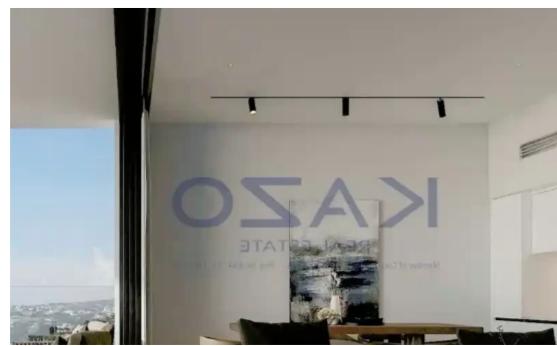

Parking spaces: Covered cars

Available from: 2024-10-26

Offered at: 489,000

Type: **Apartmen** 

"""""Discover a beautiful two bedroom top floor flat in Columbia area. The apartment covers 78 sqm internal area, 120 sqm covered veranda and 62 sqm roof garden. It consists of a large living room, an open-plan kitchen, two bedrooms, an en-suite shower and the main shower room. It is situated on the third floor of a three-story building and comes with one covered parking space and a storage unit. The building is ideally located in the heart of the city, giving easy access to both the highway as well as the seaside, while nearby, you may find all essential amenities such as supermarkets, kiosks, restaurants, pharmacies, banks, gyms and schools."""""...