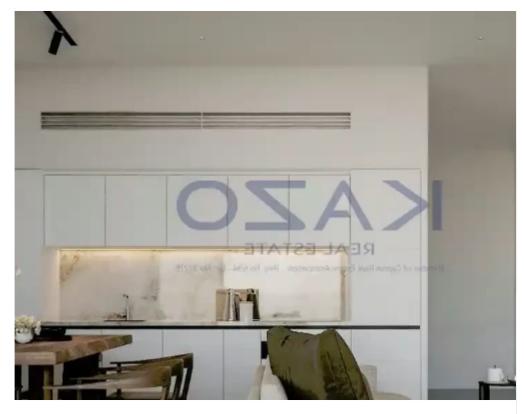

Parking spaces: Covered cars

Available from: 2024-10-26

Offered at: 489,000

Type: **Apartmen** 

"""""Discover a beautiful two bedroom top floor flat in Columbia area. The apartment covers 78 sqm internal area, 120 sqm covered veranda and 62 sqm roof garden. It consists of a large living room, an open-plan kitchen, two bedrooms, an en-suite shower and the main shower room. It is situated on the third floor of a three-story building and comes with one covered parking space and a storage unit. The building is ideally located in the heart of the city, giving easy access to both the highway as well as the seaside, while nearby, you may find all essential amenities such as supermarkets, kiosks, restaurants, pharmacies, banks, gyms and schools."""""...