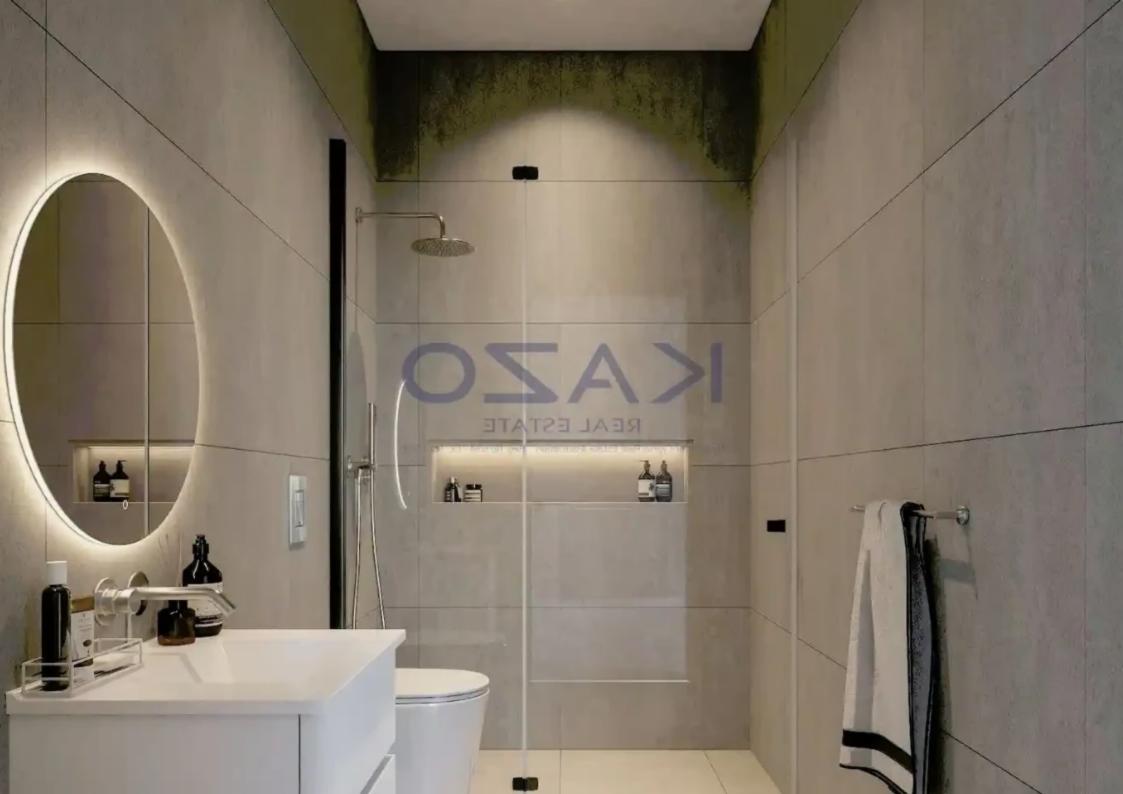

Parking spaces: Covered cars

Available from: 2024-10-26

Offered at: 489,000

Type: **Apartmen** 

"""""Discover a beautiful two bedroom top floor flat in Columbia area. The apartment covers 78 sqm internal area, 120 sqm covered veranda and 62 sqm roof garden. It consists of a large living room, an open-plan kitchen, two bedrooms, an en-suite shower and the main shower room. It is situated on the third floor of a three-story building and comes with one covered parking space and a storage unit. The building is ideally located in the heart of the city, giving easy access to both the highway as well as the seaside, while nearby, you may find all essential amenities such as supermarkets, kiosks, restaurants, pharmacies, banks, gyms and schools."""""...