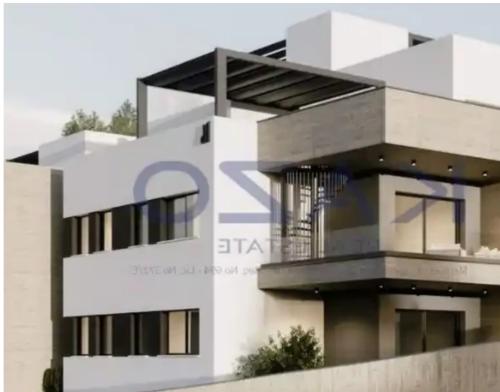

## 2-bedroom penthouse f?r s?le

Limassol, Prymary-School-Agia-Phyla-Agia-Fylaxis-3115, Cyprus

**Offered at:** € 380,000

**Estate ID:** 74091

**Ref:** ba5416452

NET internal area: 80

Bathrooms: 1

Bedrooms: 2

Parking spaces: Covered cars

Available from: 2024-10-26

Offered at: 380,000

Type: **Penthouse** 

""""Discover an elegant two-bedroom penthouse apartment for sale in Agia Fyla area. The property covers 80 sqm internal space 21 sqm covered veranda and 47 sqm roof garden. In more detail, it consists of a living room, an open-plan kitchen, two spacious and bright bedrooms, an en-suite shower and the main shower. It is situated on the third floor of a three-story building and comes with a parking space and a storage unit. Ideally located in a secluded area, offering a tranquil environment, while also being close to landmarks such as MyMall and City of Dreams Casino. Nearby, you may find all essential amenities such as supermarkets, kiosks, restaurants, schools, banks, gyms and pharmacies."...