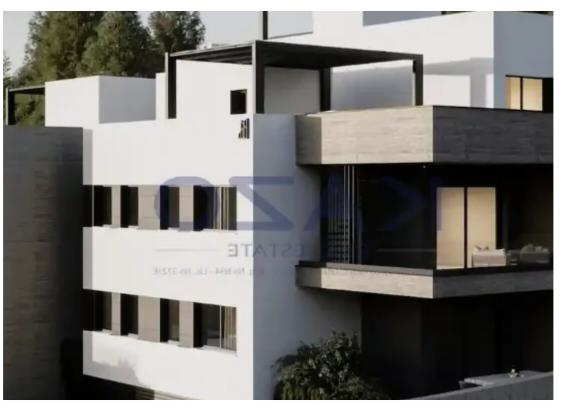

## 2-bedroom penthouse f?r s?le

Limassol, Prymary-School-Agia-Phyla-Agia-Fylaxis-3115, Cyprus

**Offered at:** € 380,000

**Estate ID:** 74091

**Ref:** ba5416452

NET internal area: 80

Bathrooms: 1

Bedrooms: 2

Parking spaces: Covered cars

Available from: 2024-10-26

Offered at: 380,000

Type: **Penthouse** 

""""Discover an elegant two-bedroom penthouse apartment for sale in Agia Fyla area. The property covers 80 sqm internal space 21 sqm covered veranda and 47 sqm roof garden. In more detail, it consists of a living room, an open-plan kitchen, two spacious and bright bedrooms, an en-suite shower and the main shower. It is situated on the third floor of a three-story building and comes with a parking space and a storage unit. Ideally located in a secluded area, offering a tranquil environment, while also being close to landmarks such as MyMall and City of Dreams Casino. Nearby, you may find all essential amenities such as supermarkets, kiosks, restaurants, schools, banks, gyms and pharmacies."...