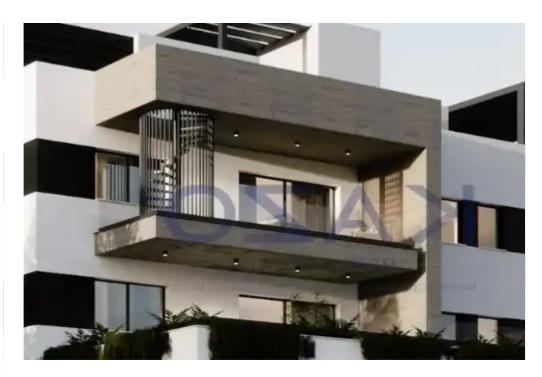

## 2-bedroom penthouse f?r s?le

Limassol, Prymary-School-Agia-Phyla-Agia-Fylaxis-3115, Cyprus

**Offered at:** € 380,000

**Estate ID:** 74091

**Ref:** ba5416452

NET internal area: 80

Bathrooms: 1

Bedrooms: 2

Parking spaces: Covered cars

Available from: 2024-10-26

Offered at: 380,000

Type: **Penthouse** 

""""Discover an elegant two-bedroom penthouse apartment for sale in Agia Fyla area. The property covers 80 sqm internal space 21 sqm covered veranda and 47 sqm roof garden. In more detail, it consists of a living room, an open-plan kitchen, two spacious and bright bedrooms, an en-suite shower and the main shower. It is situated on the third floor of a three-story building and comes with a parking space and a storage unit. Ideally located in a secluded area, offering a tranquil environment, while also being close to landmarks such as MyMall and City of Dreams Casino. Nearby, you may find all essential amenities such as supermarkets, kiosks, restaurants, schools, banks, gyms and pharmacies."...